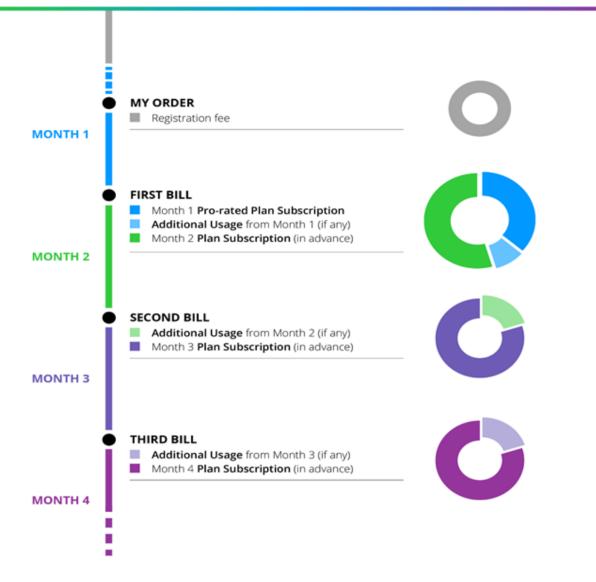

HOW TO READ YOUR BILL

Everything you need to know to understand your Circles.Life bills.

--Page 4 of 4--Find more aboutyour usage records here via our mobile app (use your mobile to open the link)