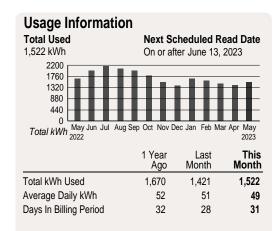

## Current Electric Service - General Service-Commercial

Next Scheduled Read Date: On or after June 13, 2023

| Meter Reading |         |  |          |   |          |         |  |  |
|---------------|---------|--|----------|---|----------|---------|--|--|
| Reading Type  | Current |  | Previous | X | Constant | = Usage |  |  |
| Tot kWh       | 73450   |  | 71928    |   | 1        | 1,522   |  |  |
| Pk kW         | 11 89   |  |          |   | 1        | 11 89   |  |  |

| Apr 13 - May 14 3588347                     | lot kWh  | 73450 | 71928 | 1 | 1,522     |
|---------------------------------------------|----------|-------|-------|---|-----------|
|                                             | Pk kW    | 11.89 |       | 1 | 11.89     |
| Billing Period<br>Apr 13, 2023 - May 14, 20 | 23       |       |       |   |           |
| Current Service                             |          |       |       |   | \$ 217.94 |
| Environmental Compliance                    |          | 29.26 |       |   |           |
| Nuclear Construction Cost                   | Recovery |       |       |   | 7.47      |
| Municipal Franchise Fee                     |          |       |       |   | 7.81      |
| Sales Tax                                   |          |       |       |   | 20.33     |