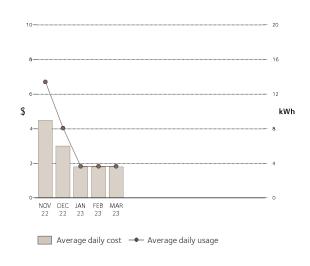

# How much energy is your business using?

Bill period: 15 Dec 2022 to 20 Mar 2023 (96 days)

Average daily cost and usage.

### Snapshot.

Average daily cost:

\$1.79

Average daily usage:

3.65kWh

Thank you.

Tax Invoice / Recipient Created Tax Invoice Issued: 22 Mar 2023 AGL Sales Pty Limited ABN 88 090 538 337