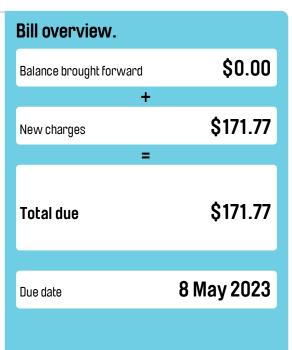

### How we've worked out your bill.

**Total** Previous balance and payments. Previous balance \$170.19 30 Jan 23 payment \$170.19cr Balance brought forward \$0.00

New charges and credits.

| Usage and supply charges     | Units      | Price    | Amount   |
|------------------------------|------------|----------|----------|
| General Usage                | 350kWh     | \$0.2412 | \$84.42  |
| Supply charge                | 96 days    | \$1.2868 | \$123.53 |
| Solar metering Service Charg | je 96 days | \$0.0775 | \$7.44   |

Other charges

Visa Debit Card Payment Fee \$0.22

Total charges \$215.61

Credits

Standard Feed-in Tariff 1189kWh \$0.05 \$59.45cr

Total credits \$59.45cr

Total new charges and credits \$156.16 Total GST \$15.61

Total due \$171.77

(includes GST)

Total due

\$171.77

8 May 2023 Due date Reference number 7070 9250 3294 1143 3157

Direct Debit^

Sign up to Direct Debit at agl.com.au/Payments or call 133 835.

Visa or Mastercard<sup>^</sup> Online: agl.com.au/Payments Phone: 1300 657 386