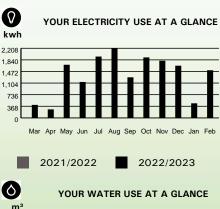

#### Meter: 71456

| Reading on Feb 7   | (Actual)        | 16531.00 |     |
|--------------------|-----------------|----------|-----|
| Reading on Jan 31  | (Actual)        | 16468.00 |     |
| Reading on Jan 9   | (Actual)        | 16265.00 |     |
| Amount of electric | energy you used | 266.00   | kWh |

| Reading on Jan 9 (Actual) 532!                     | 5.00    |    |
|----------------------------------------------------|---------|----|
| Amount of electric energy you used                 | 5.00 kV | Vh |
| Electric Energy Charges                            |         |    |
| Provided by Encor by EPCOR 310-4300                |         |    |
| New charges based on 5.00 kWh                      |         |    |
| Jan 10-Feb 7 5.00 kWh at 8.29¢ / kWh               | \$0.4   | 1  |
| Administration Charge                              | 6.7     | 7  |
| Subtotal of Electric Energy Charges                | \$7.18  | 3  |
| Delivery Charges                                   |         |    |
| Provided by EPCOR Dist. & Trans. 1-780-412-4       |         |    |
| Consumption: 5.00                                  | kWh     |    |
| New Charges:                                       |         |    |
| Distribution Charge                                | 17.33   |    |
| Transmission Charge                                | 0.20    |    |
| Transmission Charge Deferral Account True-Up Rider | 0.07    |    |
| Balancing Pool Allocation Rider                    | 0.01    |    |
| Local Access Fee Edmonton                          | 0.05    |    |
| GOA Utility Commodity Rebate                       | 75.00   | CR |
| Subtotal of Delivery Charges                       | \$57.34 | CR |
| GST (reg. 845992171RT) at 5% on \$24.84            | 1.24    |    |
| Total for Service 2                                | \$48.92 | CR |
| Your total electricity charges                     | \$48.16 | CR |

# **O**ELECTRICITY

Encor

Site: 0030112704994 - GUARANTEED RATE POWER (5YR) Billing period: Jan 10 to Feb 7, 2023 Meter Readings by EPCOR Dist. & Trans.

| Meter: 351007         |                 |          |     |
|-----------------------|-----------------|----------|-----|
| Reading on Feb 7      | (Actual)        | 2085.00  |     |
| Reading on Jan 31     | (Actual)        | 2078.00  |     |
| Reading on Jan 9      | (Actual)        | 2054.00  |     |
| Units of electric ene | ergy you used   | 31.00    |     |
| kWh multiplier        |                 | 40.00    |     |
| Amount of electric e  | energy you used | 1,240.00 | kWh |
|                       |                 |          |     |