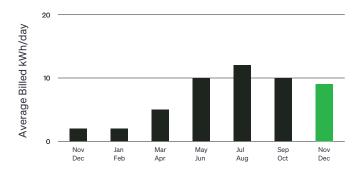

Electricity usage

Avg daily electricity cost 3.65 incl GST.

| Summary of charges                                                   | Total \$ |
|----------------------------------------------------------------------|----------|
| Opening balance                                                      | \$132.52 |
| Energy charges for 378 Onehunga Mall,Onehunga,Auckland (Electricity) | \$109.53 |
| Sub total                                                            | \$109.53 |
| GST                                                                  | \$16.43  |
| Invoice charges (including GST)                                      | \$125.96 |
| Amount due if paid by 05/01/2023 (including GST)                     | \$258.48 |