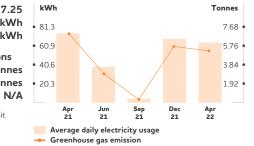

#### YOUR USAGE SUMMARY

\$17.25 Average cost per day Average daily usage

Your indicative greenhouse gas emissions

Same time last year

64.03 kWh 73.87 kWh

5.2 tonnes

7.0 tonnes

N/A

Total for this bill Same time last year Saved with GreenPower

For more information on greenhouse gas emissions visit originenergy.com.au.

13.32% decrease

in usage since last year

LAST YEAR

64.03 kWh

THIS YEAR

### YOUR USAGE BREAKDOWN

Average cost per day
Average daily usage
Same time last year

417.25
64.03 kWh
73.87 kWh

Your indicative greenhouse gas emissions
Total for this bill
Same time last year
Saved with GreenPower

40.6
20.3

For more information on greenhouse gas emissions visit **originenergy.com.au**.

**Account number** 200 039 861 873

**Tax invoice** 130 002 230 072

**Issue date** 5 Apr 22