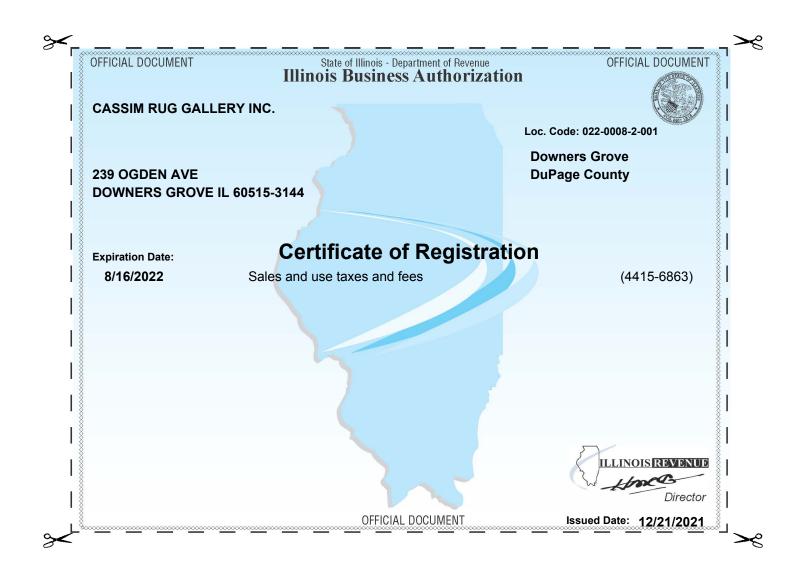

## Verify that all of your Illinois Business Authorization information is correct.

Verify that the information below correctly represents your business location. In particular, be sure to verify that the information correctly represents whether you are within or outside of a municipality. If you have registered for Sales and Use Tax and the retail sales location listed is incorrect, contact our Local Tax Allocation Division at 217 785-6518.

#### Downers Grove DuPage County

For all other corrections, contact our Central Registration Division at 217 785-3707.

If all of the information is correct, cut along the dotted line (fits a standard 5" x 7" frame). Your authorization must be visibly displayed at the address listed. **Do not discard the attached Illinois Business Authorization unless the information displayed is incorrect or until it expires.** Your Illinois Business Authorization is an important tax document that indicates that you are registered or licensed with the Illinois Department of Revenue to legally do business in Illinois.