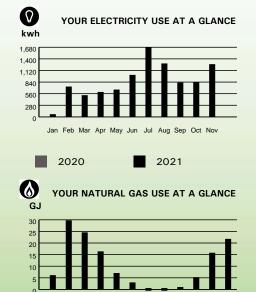

To be withdrawn on January 28, 2022

Turn over for details of your bill

2021

Jan Feb Mar Apr May Jun Jul Aug Sep Oct Nov Dec

2020

Tear off here

77441.00 Reading on Nov 16 (Actual) Reading on Oct 31 (Actual) 76830.00 Amount of electric energy you used 611.00 kWh

#### **Electric Energy Charges**

Provided by Encor by EPCOR New charges based on 611.00 kWh

| Subtotal of Electric Energy Charges |                             | \$74.43 |
|-------------------------------------|-----------------------------|---------|
| Transaction Fee                     | 611.00 kWh at 1¢ kWh        | 6.11    |
| Administration C                    | harge                       | 3.73    |
| Nov 1-Nov 16                        | 611.00 kWh at 10.572¢ / kWh | \$64.59 |