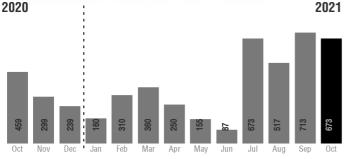

# 673 Units

713 Units

Last Month 29°C avg temp تججلامهينه

**15**%\*

Last Year 30°C avg temp

<u>چ</u>ھلاسال **459** Units

**1**47%\*\*

% Change in consumption from \*last month / \*\*last year same month % كے لحاظ ہے بكل كاستعال ميں \* يجھلے مبينے /\* \* پجھلے سال اى مبينے ميں تبديلي

# 13-Month Usage History مینے کے استعال کی تفصیل 13-Month Usage