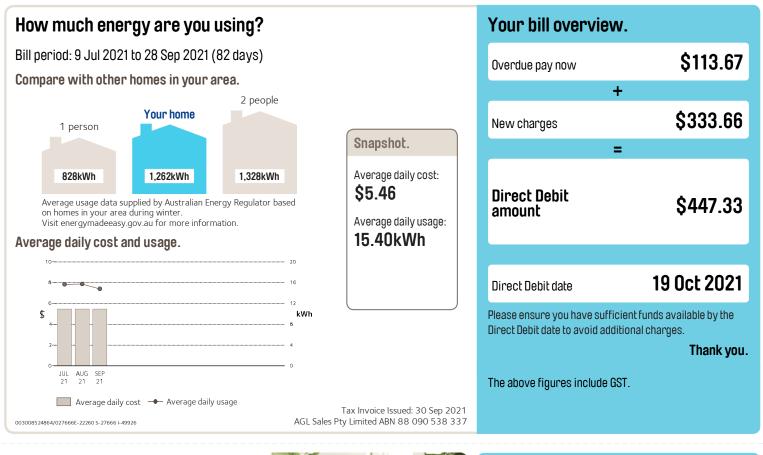

### Your electricity supply details.

Supply address:

Supply period:

**Energy Plan:** 

NMI:

13 LE MANS COURT DONCASTER VIC 3108 9 Jul 2021 to 28 Sep 2021 (82 days) 64071763030 Super Saver

| Meter  | Read   | Start                  | End                    | kWh       |
|--------|--------|------------------------|------------------------|-----------|
| no.    | type   | reference <sup>1</sup> | reference <sup>1</sup> |           |
| 502525 | Actual | 37,213                 | 38,474                 | 1,262.584 |

#### How we've worked out your bill.

| New charges and credits.                                                       |                                  |                                        |                                      |   |                     |
|--------------------------------------------------------------------------------|----------------------------------|----------------------------------------|--------------------------------------|---|---------------------|
|                                                                                | <b>Units</b><br>84kWh<br>82 days | <b>Price</b><br>\$0.20878<br>\$0.85459 | <b>Amount</b><br>\$263.59<br>\$70.07 |   |                     |
| Total charges                                                                  | 5                                |                                        |                                      | + | \$333.66            |
| Total new charges and credits<br>Total GST included in new charges and credits |                                  |                                        |                                      |   | \$333.66<br>\$30.33 |
| <b>Direct Debit amount</b><br>(includes GST)                                   |                                  |                                        |                                      | = | \$447.33            |
| All items subject to and inclusive of G<br>Average daily usage & supply        |                                  | (incl. GST)                            |                                      |   |                     |
| General Usage                                                                  | y cosis (                        | (iiici. uo i j.                        | \$3.21                               |   |                     |
| Supply Charge                                                                  |                                  |                                        | \$0.85                               |   |                     |