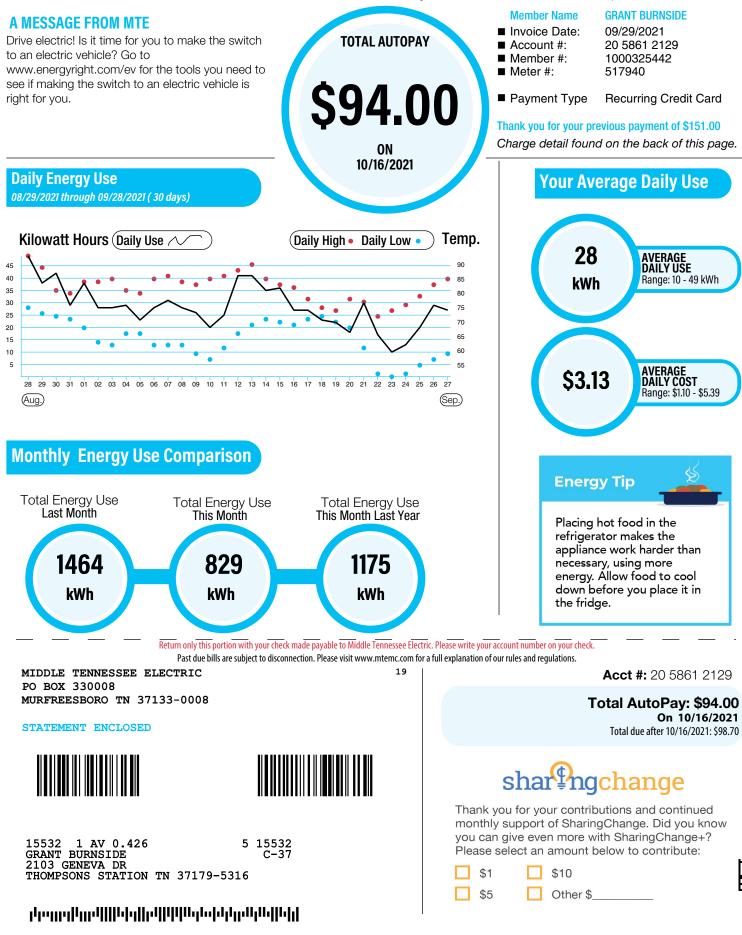

#### Member Owned | Not-For-Profit Member Service: 1-877-777-9020 Auto Pay System: 1-877-777-0215

Outage: 1-877-777-9111 Office Hours:7:30am - 5:00pm M - F Internet: mtemc.com

|                                                                                                                                                                                        |                                                                                                                                                                                                                           | Total AutoPay                                                                                                                                                                                                | \$94.00                                                                                                     |
|----------------------------------------------------------------------------------------------------------------------------------------------------------------------------------------|---------------------------------------------------------------------------------------------------------------------------------------------------------------------------------------------------------------------------|--------------------------------------------------------------------------------------------------------------------------------------------------------------------------------------------------------------|-------------------------------------------------------------------------------------------------------------|
| Account Information                                                                                                                                                                    |                                                                                                                                                                                                                           | On 10/16/2021                                                                                                                                                                                                | AFTER DUE DATE: \$98.70                                                                                     |
| Account Number:<br>Billing Period:<br>Invoice Date:<br>Phone Number:<br>Service Address:<br>Rate:<br>Description:<br>Meter Number:<br>Prior Reading:<br>Present Reading:<br>kWh Usage: | 20 5861 2129<br>08/29/2021 - 09/28/2021 for 30 Days<br>09/29/2021<br>(615) 870-7797<br>2103 GENEVA DR<br>THOMPSONS STATION, TN 37179-5316<br>Residential-22<br>RES UG HSE SVC 13013599<br>517940<br>57656<br>58485<br>829 | Breakdown of Current Charges<br>Basic Service<br>Consumption<br>Sharing Change<br>Previous Balance<br>Payments Received<br>Total Current Amount<br>Balance Forward<br>Total Current Amount for this Location | \$21.75<br>\$72.20<br>\$0.05<br>\$151.00<br>-\$151.00<br><b>\$94.00</b><br><b>\$94.00</b><br><b>\$94.00</b> |