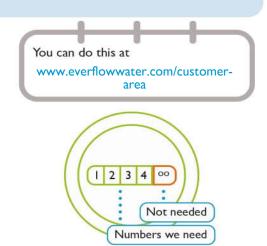

#### submit a meter read

We take a reading once every 6 months to keep your billing accurate, you are also able to submit meter readings as frequently as you wish online if you would like to help us keep your bills up to date. Please make sure it is safe to access your meter before taking a read.