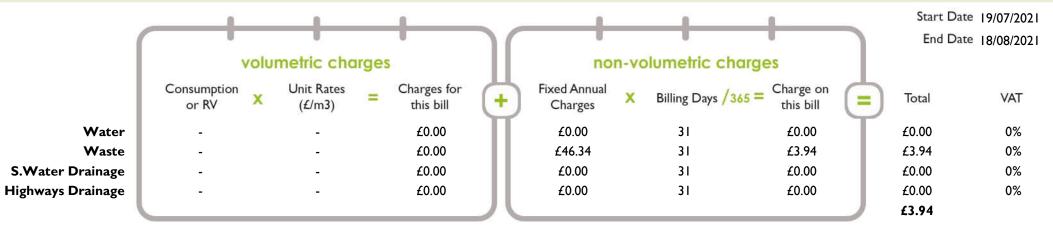

# everflow water

Twoodle Co Ltd 10 CHESHIRE ST LONDON E2 6EH 0330 6600 137 Monday - Friday 8am - 5pm



customer.services@everflowwater.com



www.everflowwater.com



# hi, i'm your everflow invoice!



# your invoice



## your charges



### your account



Start Date
19/07/2021
End Date
18/08/2021

Net Charges £8.07 VAT £0.00

Balance Brought Forward
£0.00
This Invoice
£8.07

Invoice No 1029951 Invoice Date

19/06/2021

Total **£8.07** 

## Amount Due £8.07

Thanks for paying by direct debit. You don't need to do anything - we'll collect the agreed amount from your account on or around 28/06/2021





#### summary of supply points







#### Twoodle Co Ltd SPID 3011387745

10, CHESHIRE ST, LONDON, E2 6EH



#### meters & subs



Your consumption is estimated (in blue), using your previous actual reads (in green). Help keep your bills as accurate as possible by submitting your own reads.







#### adjustments to previous invoices



There is a market update for 3011387745W18 please contact our service desk for more information.

£0.00





#### account statement

If you forget to make a payment on time and fail to engage with us, late payment charges and interest may be applied... I never forget.



your previous balance £7.81 19/07/2021

payment
balance brought forward
total on this invoice
account balance

| £7.81 | 19/07/2021 |
|-------|------------|
| £7.81 | 27/05/2021 |
| £0.00 | 19/06/2021 |
| £8.07 | 19/06/2021 |
| £8.07 | 19/06/2021 |
|       |            |

## are you are struggl