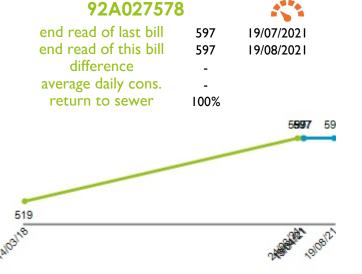

#### meters & subs

Your consumption is estimated (in blue), using your previous actual reads (in green). Help keep your bills as accurate as possible by submitting your own reads.

#### how do we use your meter reads?

We use your last two actual reads to estimate your read for the end of this billing period to estimate your next bill.

If the status of your meter is showing red , this means we have been unable to take an up to date read, this could be adversely affecting your estimates for future bills. It would be beneficial for both parties if you are able to submit reads for any red status meters listed in the charges section.