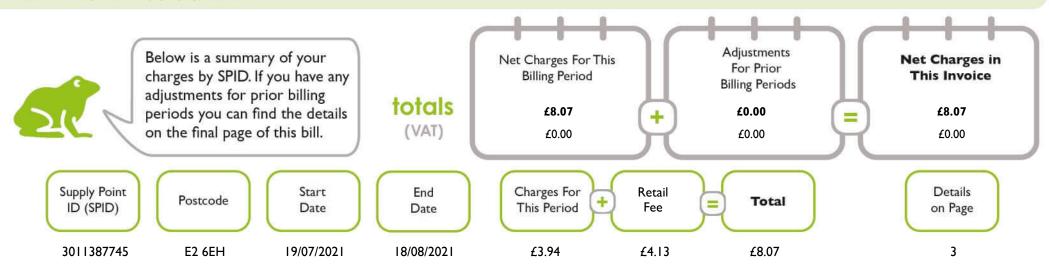

#### summary of supply points

#### Twoodle Co Ltd SPID 3011387745

10, CHESHIRE ST, LONDON, E2 6EH

#### adjustments to previous invoices

There is a market update for 3011387745W18 please contact our service desk for more information.

£0.00