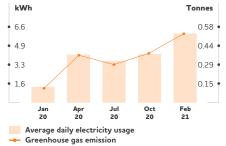

# YOUR USAGE SUMMARY

Average cost per day
Average daily usage
Same time last year

\$2.86

5.97 kWh
1.34 kWh

Your indicative greenhouse gas emissions
Total for this bill 0.5 tonnes
Same time last year 0.1 tonnes
Saved with GreenPower N/A

For more information on greenhouse gas emissions visit **originenergy.com.au**.

over 150% increase in usage since last year

.

**5.97** kWh

THIS YEAR

# YOUR USAGE BREAKDOWN Average cost per day \$2.86 kWh

Average daily usage 5.97 kWh
Same time last year 1.34 kWh

Your indicative greenhouse gas emissions
Total for this bill
Same time last year
Saved with GreenPower

O.5 tonnes
1.6

For more information on greenhouse gas emissions visit **originenergy.com.au**.

**Account number** 400 018 934 127

**Tax invoice** 121 001 987 353

**Issue date** 2 Feb 21