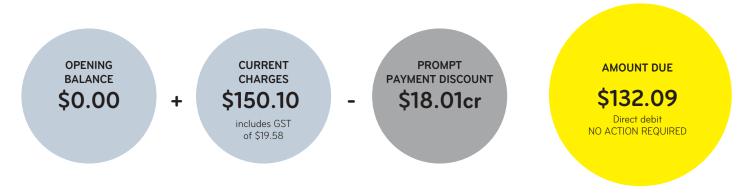

## Hi there, here's your latest bill.

Your additional 2% discount of \$3.00 for your direct debit and online bill is included in the prompt payment discount above.

## **RECENT TRANSACTIONS**

Opening balance
Direct debit payment 02 Apr 20 - Thank you
Discount for prompt payment credited 12 Mar 20 02 Apr 20 02 Apr 20 Opening balance on this bill

\$142.83 \$125.69cr \$17.14cr \$0.00

 19
 19
 19
 19
 19
 19
 19
 19
 20

| <b>Price plan</b><br>Standard - All Inclusive | <b>Meter no</b> 208242900 | Previous reading<br>62897 (actual) | <b>Latest reading</b> 63277 (actual) | <b>Units used</b><br>380 kWh |
|-----------------------------------------------|---------------------------|------------------------------------|--------------------------------------|------------------------------|
| VARIABLE USAGE CHAR                           | GE                        |                                    |                                      |                              |
| Standard - All Inclusive                      |                           | 380 kWh x 18.62 cents/kWh          |                                      | \$70.76                      |
| DAILY FIXED CHARGE                            |                           | 28 days x 211.79 cents/day         |                                      | \$59.30                      |
| ELECTRICITY AUTHORITY LEVY                    |                           | 380 kWh x 0.12 cents/kWh           |                                      | \$0.46                       |
| GST                                           |                           |                                    |                                      | \$19.58                      |
| TOTALS                                        |                           |                                    |                                      | \$150.10                     |