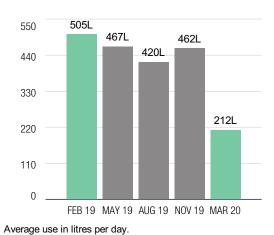

## YOUR HOUSEHOLD'S DAILY WATER USE

TARGET 155L OF WATER USE PER PERSON, PER DAY.

Yarra Valleu Water

YOUR

This

bill \$0.75

DAILY SPEND

The

### **YOUR USAGE DETAILS**

From 28 Nov 2019 - 11 Mar 2020 (104 days) 1kL = 1.000 litres Water usage Meter number **Current reading Previous reading** Usage YAF180469 1.087kL 1.065kL =22kL Water usage charge Usage Price \$/kL Amount \$2.6620 = STEP 1 (0-440 litres per day) 22.000kL x \$58.56 22.000kL Total \$58.56 Sewage disposal Price \$/kL Sewage disposal charge Sewage volume Amount 16.526kL x \$1.1426 = \$18.88 \$77.44 Total usage charges