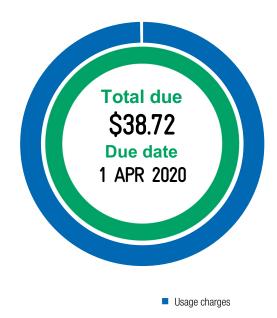

### **SUMMARY**

| Previous bill                        | \$78.56  |
|--------------------------------------|----------|
| Payment received thank you           | -\$78.56 |
| Balance carried forward              | \$0.00   |
| This bill                            |          |
| Usage charges                        |          |
| Water usage                          | \$58.56  |
| Sewage disposal                      | \$18.88  |
| Adjustments                          |          |
| Pension and concession rebate        | -\$38.72 |
| Total this bill (GST does not apply) | \$38.72  |
| Total balance                        | \$38.72  |

Cheque Mail a cheque with this portion of your bill to Yarra Valley Water, GPO Box 2860 Melbourne VIC 3001.

\$

Yarra Valley Water ABN 93 066 902 501

MR I & MRS S IMRAN Account number Invoice number **Total due** Due date Amount paid

3042 142832665182 /

14 2530 7497 1428 3266 51827 \$38.72 1 Apr 2020