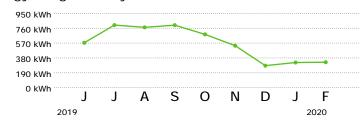

### **Energy Usage History**

# **Energy Usage Comparison**

|              | This Month   | Last Month   |
|--------------|--------------|--------------|
| Service to   | Feb 12, 2020 | Jan 14, 2020 |
| kWh Used     | 325          | 321          |
| Service days | 29           | 33           |
| kWh/day      | 11           | 10           |
| Amount       | \$43.02      | \$42.64      |