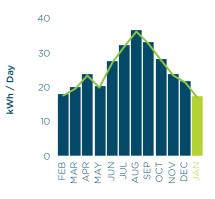

## AVERAGE DAILY ENERGY USAGE

Electricity delivered this Period 546 kWh Average cost per day (incl GST) \$5.22

Compared with the National Average THIS ACCOUNT: 2,257.3 kg

Total Charges \$140.58

Usage Analysis

Analysis Period: 1 Jan 2020 to 31 Jan 2020 (the last actual reads we have for your premise)