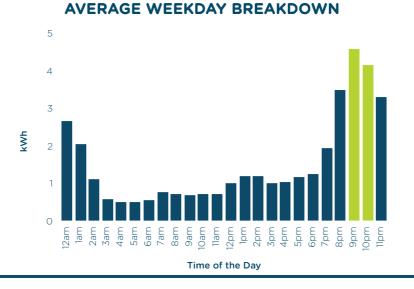

## **Electricity Usage Details**

| Energy Used and Charges forICP 1001295027LC6A7 from 31 Dec 2019 to 31 JacLOT 169/9 ADAMSON ROAD, FLAT BUSHPrice Plan: VECT ARUS Residential ecoSAV |            |           |                       |         |
|----------------------------------------------------------------------------------------------------------------------------------------------------|------------|-----------|-----------------------|---------|
| Network Charges [Vector]                                                                                                                           |            |           |                       |         |
| Energy Usage 12am-4am                                                                                                                              | 85.93 kWh  |           | 6.080 cents per kWh   | \$5.22  |
| Energy Usage 4am-8am                                                                                                                               | 29.47 kWh  |           | 6.080 cents per kWh   | \$1.79  |
| Energy Usage 8am-12pm                                                                                                                              | 40.06 kWh  |           | 6.080 cents per kWh   | \$2.44  |
| Energy Usage 12pm-4pm                                                                                                                              | 69.33 kWh  |           | 6.080 cents per kWh   | \$4.21  |
| Energy Usage 4pm-8pm                                                                                                                               | 107.42 kWh |           | 6.080 cents per kWh   | \$6.53  |
| Energy Usage 8pm-12am                                                                                                                              | 214.19 kWh |           | 6.080 cents per kWh   | \$13.03 |
| VECTOR - Daily Lines Charge                                                                                                                        |            | 31 days @ | 101.000 cents per day | \$31.31 |
| Total Network Charges                                                                                                                              |            |           |                       | \$64.53 |
| Energy Charges                                                                                                                                     |            |           |                       |         |
| Energy Usage 12am-4am                                                                                                                              | 85.93 kWh  |           | 7.090 cents per kWh   | \$6.09  |
| Energy Usage 4am-8am                                                                                                                               | 29.47 kWh  |           | 8.110 cents per kWh   | \$2.39  |
| Energy Usage 8am-12pm                                                                                                                              | 40.06 kWh  |           | 11.040 cents per kWh  | \$4.43  |
| Energy Usage 12pm-4pm                                                                                                                              | 69.33 kWh  |           | 10.810 cents per kWh  | \$7.49  |
| Energy Usage 4pm-8pm                                                                                                                               | 107.42 kWh |           | 10.800 cents per kWh  | \$11.60 |
| Energy Usage 8pm-12am                                                                                                                              | 214.19 kWh |           | 8.670 cents per kWh   | \$18.57 |
| Total Energy Charges                                                                                                                               | 546.40 kWh |           |                       | \$50.57 |
| Other Charges                                                                                                                                      |            |           |                       |         |
| -                                                                                                                                                  |            |           |                       |         |
| ELECTRICITY AUTHORITY Levy                                                                                                                         | 546.40 kWh |           | 0.125 cents per kWh   | \$0.68  |
| carboNZero + Daily Admin                                                                                                                           |            | 31 days @ | 48.000 cents per day  | \$14.88 |
| METERING Daily Cost                                                                                                                                |            | 31 days @ | 32.000 cents per day  | \$9.92  |
| Total Other Charges                                                                                                                                |            |           |                       | \$25.48 |

Total Charges \$140.58

Usage Analysis

Analysis Period: 1 Jan 2020 to 31 Jan 2020 (the last actual reads we have for your premise)