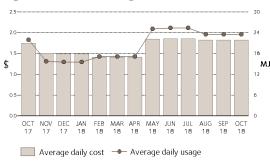

### Average daily cost and usage.

003225657885/4294967198E--99 S--98 I-4294967198

Tax Invoice Issued: 2 Nov 2018 AGL Retail Energy Limited ABN 21 074 839 464

Snapshot.

**S1.82** 

Average daily cost:

Average daily usage: **23.52MJ** 

Same time last year:

21.97MJ

Balance brought forward \$0.00

+

New charges \$165.40

\_

Total due \$165.40

Due date 22 Nov 2018