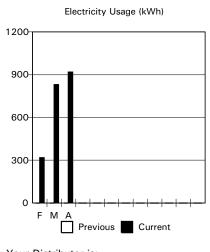

# **Natural Gas** Site ID 0003039211962

| Energy Charges - 3 YR - EL Guaranteed and NG Guaranteed |       |
|---------------------------------------------------------|-------|
| Used Apr 04-Apr 30 (4.09 GJ @ 3.000000 \$/GJ)           | 12.27 |
| Used Apr 30-May 07 (0.87 GJ @ 3.000000 \$/GJ)           | 2.61  |
| Administration Fee                                      | 6.50  |
| Energy Total                                            | 21.38 |
| Delivery Charges - ATCO GAS (SOUTH)                     |       |
| Delivery Charge - Fixed Apr 04-May 07                   | 27.62 |
| Delivery Charge - Variable                              | 4.11  |
| Rate Riders                                             | 4.34  |
| Municipal Franchise Fee (Calgary)                       | 5.53  |
| Delivery Total                                          | 41.60 |
| Carbon Levy                                             | 7.52  |
| GST                                                     | 3.53  |
| Current Billing                                         | 74.03 |
| TOTAL AMOUNT DUE                                        | 74.03 |

Natural Gas Usage (GJ)

Your Distributor is: ATCO GAS (SOUTH)

| Meter N | umber       | T00320-S32643 |
|---------|-------------|---------------|
| May 7   | Last Actual | Read 429      |