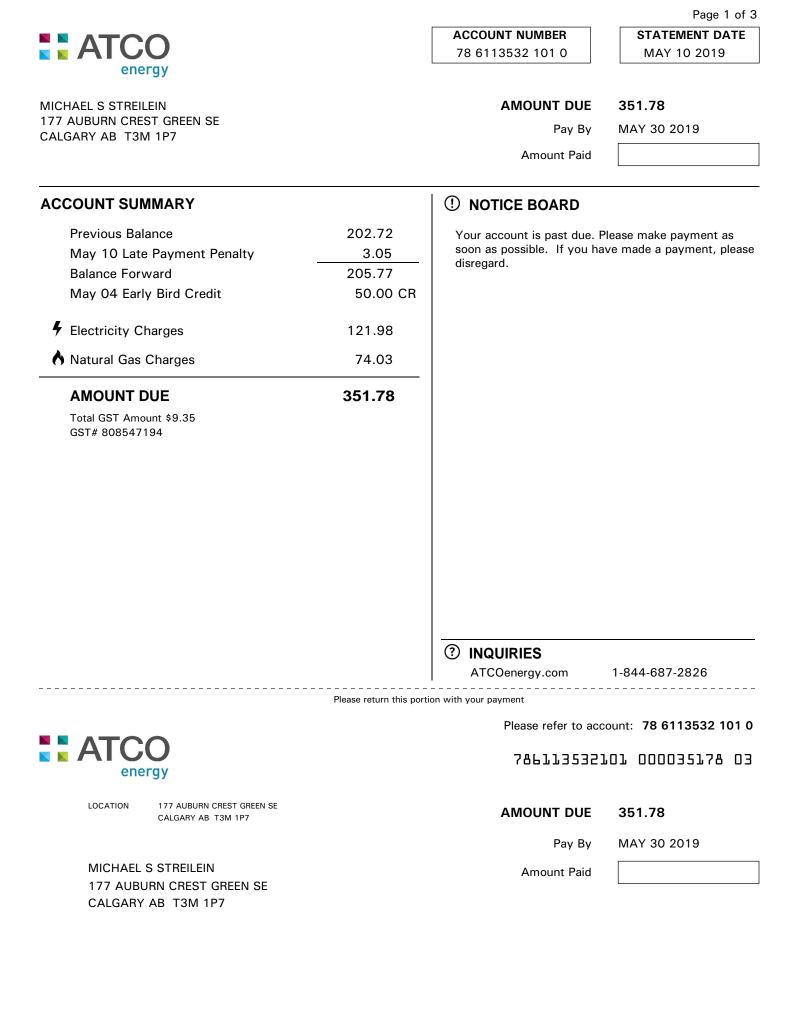

# 177 AUBURN CREST GREEN SE CALGARY AB T3M1P7

| Electri  | city Site ID                                          | 0020006887797 |  |  |  |
|----------|-------------------------------------------------------|---------------|--|--|--|
| •        | <b>Charges - 3 YR - EL G</b><br>/lar 11-Apr 09 (917.9 |               |  |  |  |
| Admin    | istration Fee                                         | 5.71          |  |  |  |
| Energy   | Fotal                                                 | 33.25         |  |  |  |
| Delivery | Delivery Charges - ENMAX POWER CORP                   |               |  |  |  |
| Distrib  | ution Charge Mar 11-                                  | 24.72         |  |  |  |
| Transn   | nission Charge                                        | 17.87         |  |  |  |
| Rate R   | iders                                                 | 26.56         |  |  |  |
| Local A  | Access Fee (Calgary)                                  | 13.76         |  |  |  |
| Delivery | Total                                                 | 82.91         |  |  |  |
| GST      |                                                       | 5.82          |  |  |  |
| Current  | Billing                                               | 121.98        |  |  |  |
| TOTAL    | TOTAL AMOUNT DUE                                      |               |  |  |  |

Your Distributor is: ENMAX POWER CORP

| Meter N | lumber           | 640816 |
|---------|------------------|--------|
| Apr 9   | Last Actual Read | 68,934 |