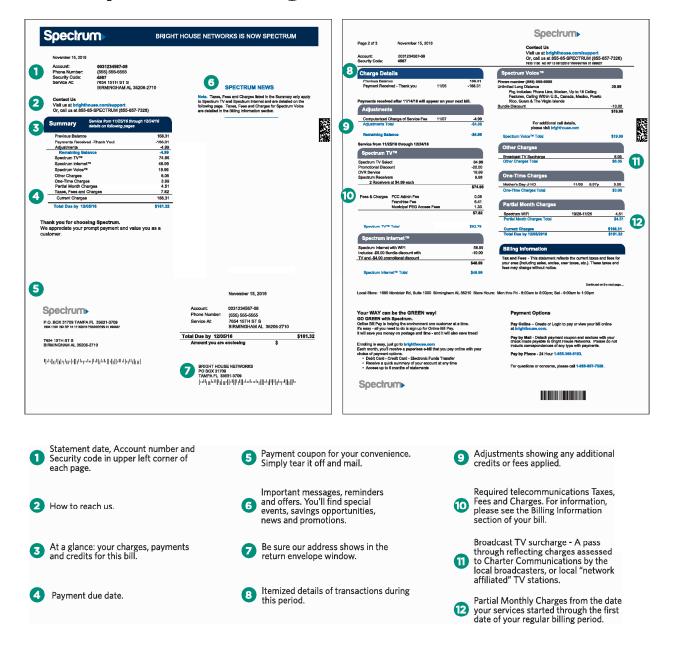

# pectrum

| January 18, 2018 |                          |
|------------------|--------------------------|
| Account Number:  | 0034943038-05            |
| Security Code:   | 8343                     |
| Service At:      | 2550 STAG RUN BLVD       |
|                  | APT 513                  |
|                  | CLEARWATER FL 33765-1840 |
|                  |                          |

#### Have questions about your bill?

Visit us at brighthouse.com/billing

Or, call us at 855-65-SPECTRUM (1-855-657-7328)

| Summary Services from 01/15/18 through 02/14 details on following pages | 4/18     |
|-------------------------------------------------------------------------|----------|
| Previous Balance                                                        | 0.00     |
| Payments Received                                                       | 0.00     |
| Remaining Balance                                                       | \$0.00   |
| Spectrum TV™                                                            | 45.98    |
| Spectrum Internet™                                                      | 44.99    |
| Other Charges                                                           | 7.50     |
| One Time Charges                                                        | 15.98    |
| Taxes, Fees and Charges                                                 | 8.31     |
| Current Charges                                                         | \$122.76 |
| Total Due by 01/23/18                                                   | \$122.76 |
|                                                                         |          |

### Charge Details

| Previous Balance  | 0.00   |
|-------------------|--------|
| Remaining Balance | \$0.00 |

Payments received after 01/18/18 will appear on your next bill.

#### Service from 01/15/18 through 02/14/18

| Spectrum T                                                  | Ύтм                              |         |
|-------------------------------------------------------------|----------------------------------|---------|
| Spectrum TV Select<br>Basic TV & Expanded Basic TV Services |                                  | 64.99   |
| Promotional Discount                                        |                                  | -25.00  |
| Spectrum Receivers                                          |                                  | 5.99    |
|                                                             |                                  | \$45.98 |
|                                                             |                                  |         |
| Taxes                                                       | Local Communications Service Tax | 3.12    |
|                                                             | State Communications Service Tax | 4.06    |
|                                                             | State Sales Tax                  | 0.35    |
| Fees & Charges                                              | Federal Regulatory User Fee      | 0.08    |
|                                                             |                                  | \$7.61  |
| Spectrum TV™ Total \$53.59                                  |                                  |         |
| Spectrum Internet™                                          |                                  |         |
| Spectrum Interne                                            | 69.99                            |         |
| Includes Bundled Discount with TV                           |                                  | -10.00  |
| Promotional Discount                                        |                                  | -15.00  |
|                                                             |                                  | \$44.99 |
|                                                             |                                  |         |
| Taxes                                                       | State Sales Tax                  | 0.70    |
|                                                             |                                  | \$0.70  |
| Spectrum Internet™ Total                                    |                                  | \$45.69 |
| Other Charges                                               |                                  |         |
| Broadcast TV Surcharge 7.50                                 |                                  |         |
| Other Charges Total \$7.50                                  |                                  |         |

## Have questions about your bill?

Visit us at brighthouse.com/billing Or, call us at 855-65-SPECTRUM (1-855-657-7328) 7635 1600 NO RP 18 01182018 YYNNNNY 01 026746 0102

| One Time Charges         |       |          |  |  |
|--------------------------|-------|----------|--|--|
| Spectrum WiFi Activation | 01/15 | 9.99     |  |  |
| BLADE RUNNER             | 01/17 | 5.99     |  |  |
| One Time Charges Total   |       | \$15.98  |  |  |
| Current Charges          |       | \$122.76 |  |  |
| Current Charges          |       |          |  |  |
| Total Due by 01/23/18    |       | \$122.76 |  |  |

#### **Billing Information**

**Tax and Fees** - This statement reflects the current taxes and fees for your area (including sales, excise, user taxes, etc.). These taxes and fees may change without notice.