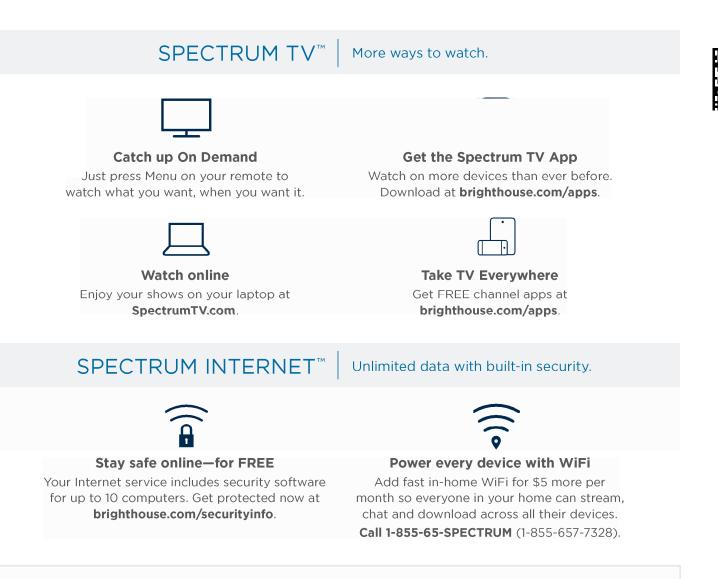

## Thank you for choosing Spectrum GET THE MOST FROM YOUR SERVICES STARTING RIGHT NOW

Add Spectrum Voice<sup>™</sup> with unlimited nationwide calling and advanced calling features at Spectrum.com.

We're committed to protecting your privacy. View our policy at Spectrum.com/termsandconditions.

On Demand programming varies by level of service; pricing, ratings and scheduling are subject to change. Spectrum TV App requires Spectrum TV. Account credentials may be required to stream some TV content online. Apps are free with corresponding level of service. WiFi: Equipment, activation and installation fees may apply. VOICE: Unlimited calling includes calls within the U.S., Canada, Mexico, Puerto Rico, Guam, the Virgin Islands and more. Services not available in all areas. Restrictions apply. ©2017 Charter Communications.

#### DON'T MISS A MOMENT OF THE WINTER OLYMPICS

FEBRUARY 8-25. Catch all your favorite events at home and on-the-go on the networks of NBC Universal with Spectrum TV™. Watch live on your TV and at SpectrumTV.com, stream on your devices anywhere in your home with the Spectrum TV App and take every event on-the-go with the NBC Sports app. Plus, enjoy On Demand with pre-games coverage and more. Visit Spectrum.net/NBCOlympics to learn more.

PLANNING A MOVE? LET US MAKE IT EASIER. Packing and moving can be a lot of work, but when you call Spectrum, a representative will transfer all your services to your new address with no hassles. Call 1-855-238-1365 or visit Spectrum.com/easy2move to get started today.