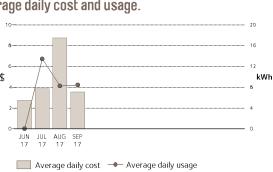

#### Average daily cost and usage.

003193776727/4294967198E--99 S--98 I-4294967198

Tax Invoice Issued: 28 Sep 2017 AGL Sales Pty Limited ABN 88 090 538 337

Snapshot.

\$3.53

Average daily cost:

Average daily usage:

8.36kWh