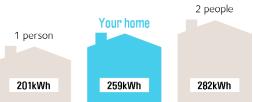

### How much energy are you using?

Bill period: 27 Aug 2017 to 26 Sep 2017 (31 days)

Compare with other homes in your area.

Average usage data supplied by Australian Energy Regulator based on homes with gas and no pool during spring.
Visit energymadeeasy.gov.au for more information.