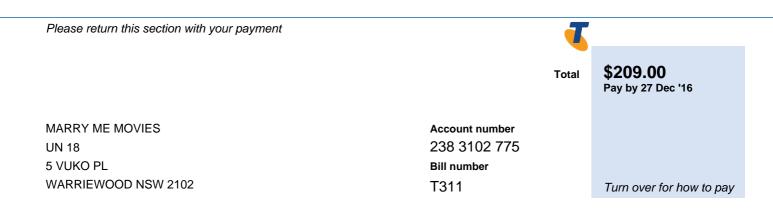

Tax Invoice - Copy Only - issued 07 Dec '16

|                                  | Your Bill | Account number<br>238 3102 775       |
|----------------------------------|-----------|--------------------------------------|
|                                  |           | Bill number<br>T311                  |
| MARRY ME MOVIES<br>UN 18         |           |                                      |
| 5 VUKO PL<br>WARRIEWOOD NSW 2102 |           |                                      |
|                                  | Total     | <b>\$209.00</b><br>Pay by 27 Dec '16 |

## **Account Activity**

| Previous balance              | \$215.50 |  |
|-------------------------------|----------|--|
| We received                   | \$215.50 |  |
| Adjustments                   | \$0.00   |  |
| Balance                       | \$0.00   |  |
| New charges pay by 27 Dec '16 | \$209.00 |  |
| Total                         | \$209.00 |  |
| GST included in new charges   | \$13.01  |  |