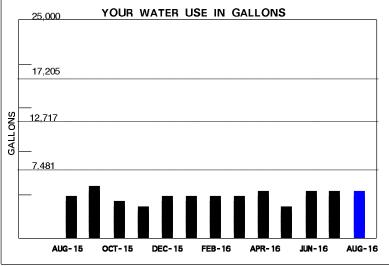

# San Antonio Water System

P.O. Box 2990 San Antonio, Texas 78299-2990 (210) 704-SAWS (7297)

YOUR WATER USE WAS 5.237 GALLONS.

YOUR NEIGHBORHOOD AVERAGE WATER USE WAS 6,041 GALLONS.

SAWS RESIDENTIAL AVERAGE WATER USE WAS 5,907 GALLONS.

### PERSONALIZED MESSAGE

YOUR CURRENT MONTH USAGE IS MORE THAN THE SAME TIME LAST YEAR.

YOUR WINTER AVERAGE IS 4,489
GALLONS. THIS AVERAGE, BASED ON YOUR
USAGE BETWEEN NOVEMBER 15 AND MARCH 15,
GENERALLY REPRESENTS INDOOR WATER USE.
WATER USE IN EXCESS OF THIS AVERAGE MAY
BE ATTRIBUTED TO OUTDOOR APPLICATION.
THIS MONTH YOUR WATER USE IS 748
GALLONS ABOVE YOUR WINTER AVERAGE.