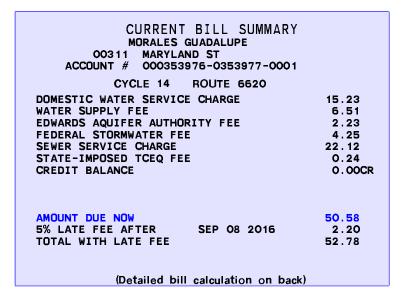

### **CURRENT BILL CALCULATION**

SERVICE DATES FOR THIS STATEMENT: JUL 21-AUG 19 2016
RESIDENTIAL/ICL SERVICE ACCOUNT: 000353976-0353977-0001

| DOMESTIC WATER SERVICE CHARGE           |        |
|-----------------------------------------|--------|
| (5/8) INCH METER CHARGE (MINIMUM BILL)  | 10.72  |
| 2,992 GALS. @ .0619 PER 100 GALS        | 1.85   |
| 1,497 GALS. @ .1083 PER 100 GALS        | 1.62   |
| 748 GALS. @ .1391 PER 100 GALS          | 1.04   |
| SUBTOTAL                                | 15.23  |
| DOMESTIC WATER SUPPLY FEE               |        |
| 2,992 GALS. @ .0892 PER 100 GALS        | 2.67   |
| 1,497 GALS. @ .1561 PER 100 GALS        | 2.34   |
| 748 GALS. @ .2007 PER 100 GALS          | 1.50   |
| SUBTOTAL                                | 6.51   |
| EDWARDS AQUIFER AUTHORITY FEE           |        |
| 5,237 GALS. @ .04259 PER 100 GALS       | 2.23   |
| SUBTOTAL                                | 2.23   |
| FEDERAL STORMWATER FEE                  |        |
| RESIDENTIAL LOT 2,751 - 4,220 SQ/FT IMP | 4.25   |
| SUBTOTAL                                | 4.25   |
| SEWER SERVICE CHARGE                    |        |
| YOUR WINTER AVERAGE IN GALLONS          | 4,489  |
| FIRST 1,496 GALLONS (MINIMUM CHARGE)    | 12.29  |
| 1,496 GALS. @ .2627 PER 100 GALS        | 3.93   |
| 1,497 GALS. @ .3941 PER 100 GALS        | 5.90   |
| SUBTOTAL                                | 22.12  |
| STATE-IMPOSED TCEQ FEE (WATER)          | 0.18   |
| STATE-IMPOSED TCEQ FEE (WASTE WATER)    | 0.06   |
| CREDIT BALANCE                          | 0.0008 |

TOTAL CURRENT CHARGES

50.58

Para recibir su estado de cuenta en español favor de llamar 704-SAWS