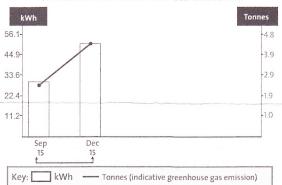

# Your Average Daily Usage & Indicative Greenhouse Gas Emissions

Average Cost Per Day: \$12.51

Average Daily Usage: 50.97 kWh
Same Time Last Year: N/A

Indicative Greenhouse Gas Emissions (Tonnes)

Generated This Account:

4.4T

Same Time Last Year:

N/A

Saved With a Green Product:

N/A

For more information on greenhouse gas emissions visit **originenergy.com.au**