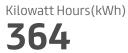

#### Account Number 2024279589

Electricity 

Meter number: 868101T Current reading: 1381 Previous reading: 1017

| <b>Garbon</b><br><b>Footprint</b>                                                     | Electricity                                         | Consumption | Rate      | AED    |
|---------------------------------------------------------------------------------------|-----------------------------------------------------|-------------|-----------|--------|
|                                                                                       |                                                     | 364kWh 🗖    | 0.230 AED | 83.72  |
|                                                                                       |                                                     | 0 kWh 🗖     | 0.000 AED | 0.00   |
| Kg CO2e                                                                               |                                                     | 0 kWh 🔲     | 0.000 AED | 0.00   |
| 182                                                                                   |                                                     | 0 kWh 🗖     | 0.000 AED | 0.00   |
| The Carbon Footprint<br>indicator measures how your<br>energy usage impacts the       | Fuel Surcharge                                      | Consumption | Rate      | AED    |
| environment. Help us fight<br>global warming by reducing<br>your monthly consumption. |                                                     | 364 kWh     | 0.065 AED | 23.66  |
| Carbon emissions in Kg CO2e                                                           | Meter service charge                                |             |           | 4.00   |
| above 2,000                                                                           |                                                     |             |           |        |
| upto 2,000                                                                            |                                                     |             |           |        |
| upto 1,250                                                                            | NOTE                                                |             |           |        |
| upto 500                                                                              | Consumption = (Current reading - Previous reading ) |             |           |        |
| Learn how to conserve and save the environment.                                       |                                                     |             |           |        |
| View Conservation Tips                                                                |                                                     |             |           |        |
|                                                                                       | Electricity total                                   |             |           | 111.38 |
|                                                                                       |                                                     |             |           |        |