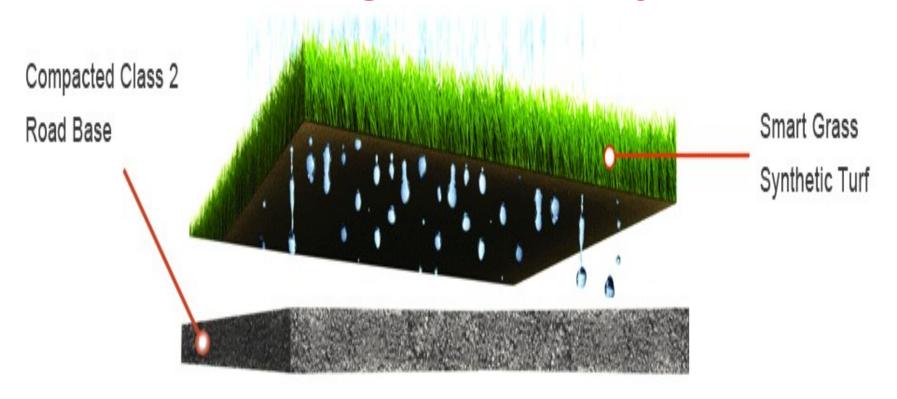

## real looking artificial grass

No mowing or all that alternative work demanded by natural grass. You save time and money, and also the results look so much better! Even when your dear dog does his thing on the grass, clean-up is simple. Poop is simple to pick up, and our MAX FLOW technology ensures urine drains all the way through, and so all it takes is a fast squirt with the hose to get rid of residue and odors.