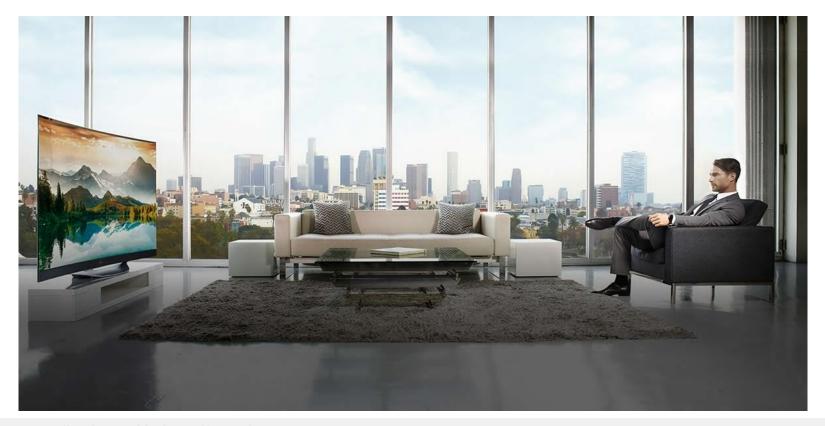

## TV Wall Mounting Warrington

Ever since the flat screen TV came out we have been hanging these televisions on walls. We pride ourselves in the fact that we always get them level, (not an easy thing) & that all of the TV wall mountings we have done look good after we're finished. Whether you have a small 17" TV or a 72" we have the knowledge, experience and expertise to fit your TV securely.

We can also provide and fit trunking to hide away the unsightly cables so the whole thing looks good. We can fit your Telly on either a stud wall or a solid brick wall and we also provide decent quality TV wall brackets ideal for the TV and wall for your install. You don't want to leave this to an amateur, when we put up a TV it stays up.