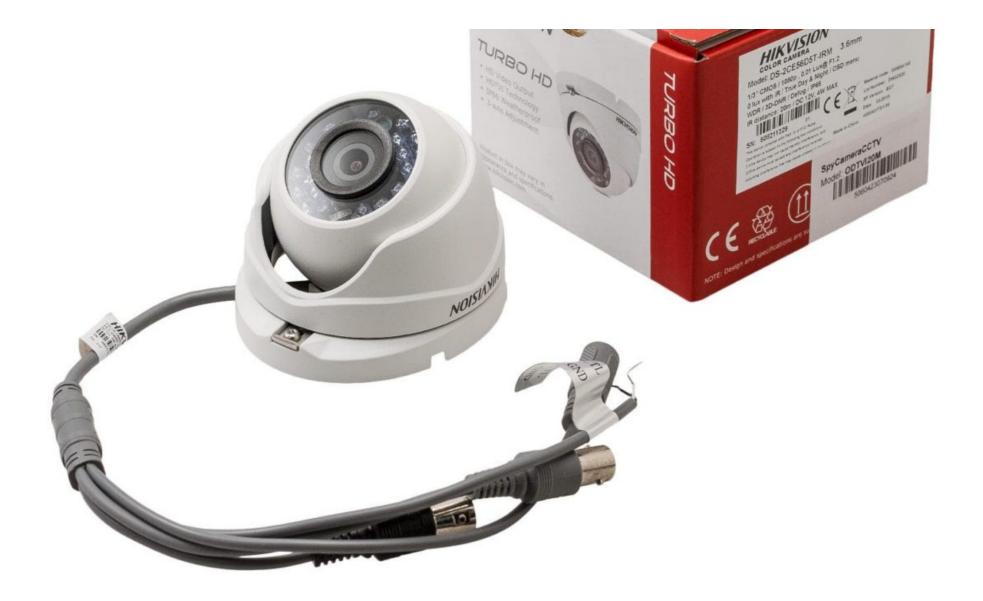

# We Have Dome Cameras in Both White

CCTV Installation York offer a wide range of Dome Cameras

High Definition Hikvision Cameras

# Learn About Hikvision Installation

According to yearly independent research data from IHS Market, Hikvision CCTV accounted for 19.5% of market share in global video surveillance industry in 2015, up from 4.6% in 2010, and has been ranked the No.1 market share leader globally for video surveillance equipment for five consecutive years. In 2015, Hikvision was ranked first in EMEA market with 12.2% market share and was ranked second in Americas market with 7.3% market share.