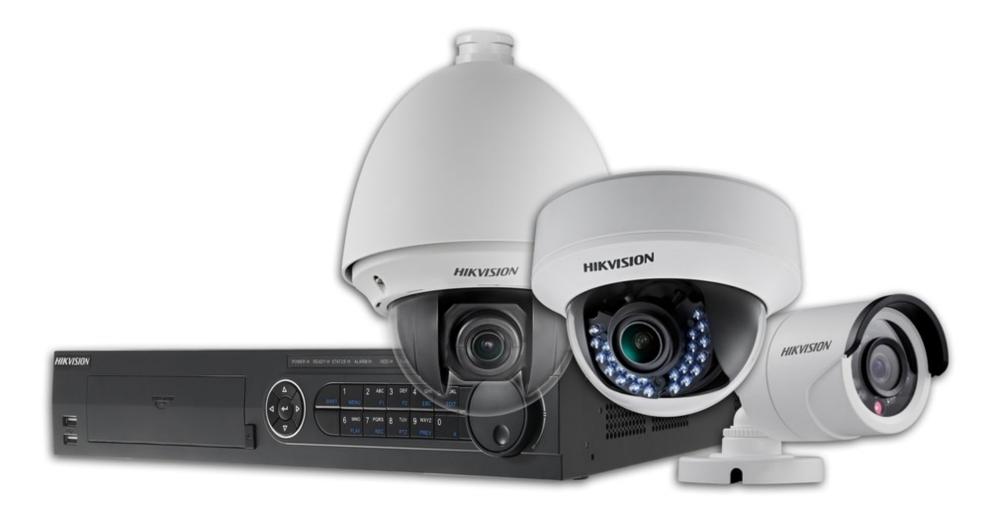

High Definition Hikvision Cameras

# Learn About Hikvision Installation

According to yearly independent research data from IHS Market, Hikvision CCTV accounted for 19.5% of market share in global video surveillance industry in 2015, up from 4.6% in 2010, and has been ranked the No.1 market share leader globally for video surveillance equipment for five consecutive years. In 2015, Hikvision was ranked first in EMEA market with 12.2% market share and was ranked second in Americas market with 7.3% market share.