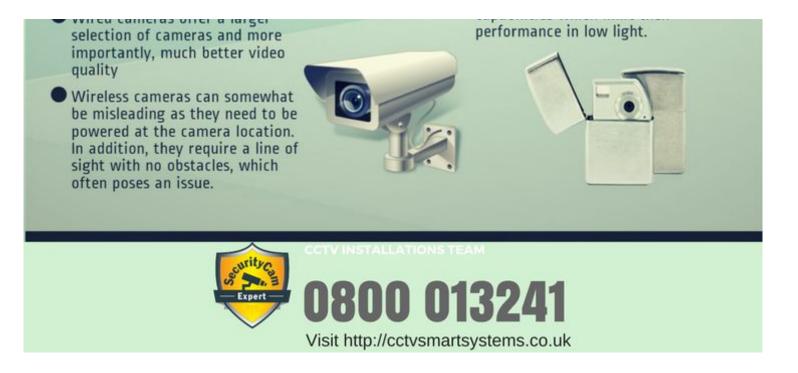

box camera based on the viewing angle and zoom that is required.

Some Pro Box Cameras are called day / night cameras as they can switch from color during the day to black and white in the evening or in low lux [light conditions].

**ADVANTAGES OF HIDDEN** 

CAMERAS

These offer perhaps the highest

cameras do not have infrared capabilities which limit their

The main disadvantage is that hidden

degree of surveillance.

Pan tilt zoom controllable cameras require one additional cable for operation. A CAT5 cable is needed in addition to the power/video RG-59 Siamese coax cable in order to control it live and over the internet. Simply run a CAT5 cable next to the RG-59 to control your pan tilt zoom camera.

6

# WIRED OR WIRELESS

**ADVANTAGES OF PAN TILT** 

Wired cameras offer a larger





# CCTV Installation York Guide to Camera Manufacturers

Closed-circuit television (CCTV) is a fact of modern life. Whether it is in a private household, a business, social venues, or even just a regular street, the use of a CCTV gives a measure of reassurance that crime does not go unrecorded. Closed-circuit television means no one outside the circuit can view the images (as opposed to a broadcast image). However, the quality of the recorded image depends on factors such as the lens type, camera quality, recording facilities, or even the capability of a live-time viewer. All of these factors are influenced by the camera company, so choosing your provider with care is critical.

• 1. Arecont Vision



- 2. Dedicated Micros
- 3. Bosch Home Security
- 4. Samsung Techwin
- 5. Vicon
- 6. Tyco