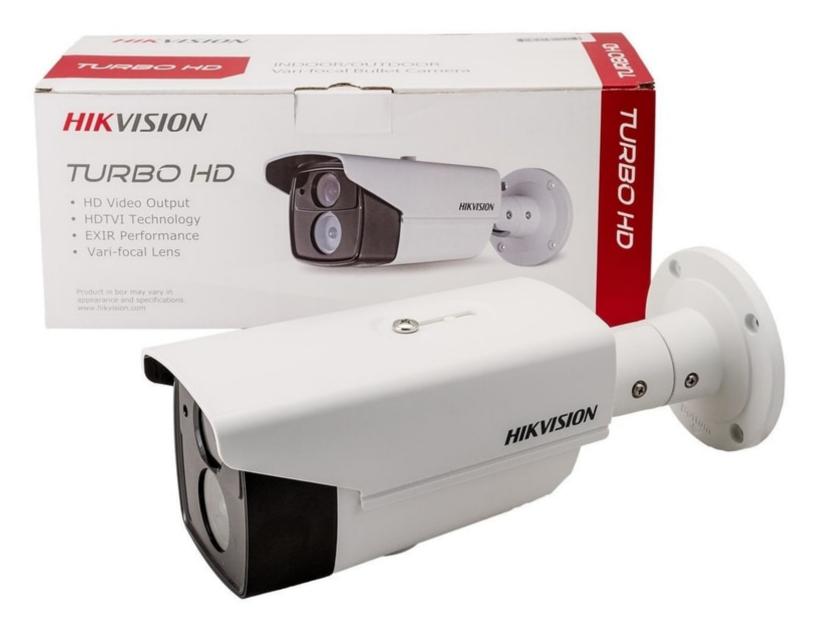

# Amazing CCTV Bullet Cameras In Black

Why not have a long rang HD IR camera Installed by CCTV Installation York Call Free

High Definition Hikvision Cameras

# Learn About Hikvision Installation

According to yearly independent research data from IHS Market, Hikvision CCTV accounted for 19.5% of market share in global video surveillance industry in 2015, up from 4.6% in 2010, and has been ranked the No.1 market share leader globally for video surveillance equipment for five consecutive years. In 2015, Hikvision was ranked first in EMEA market with 12.2% market share and was ranked second in Americas market with 7.3% market share.