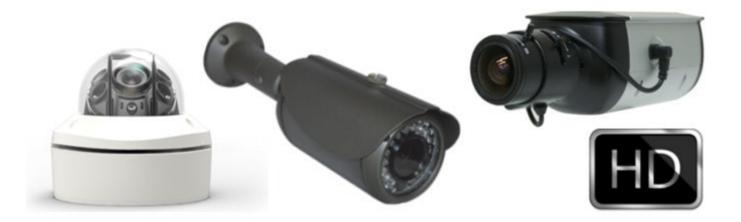

# Home Security Cameras York

The CCTV Installation industry has come a long way in the last 10 years, from the 420TVL, 600TVL or even the 700TVL dinosaurs, so if you are one of those who in the past few years have purchased the *old analog Surveillance System* that used to come with the small cameras and the short pre-made wires that just did not look professional no matter how you tried to install it, its time to change your cameras, that has become a thing of the past. In today's age HD, Security Cameras are the perfect way to get a clear picture of a thief in the darkest of gardens. They come in 720P or 1080P resolution. The beauty of our HD technology is that you do not have to replace the wires. Just get in contact with CCTV Installation York.

In today's age HD, Security Cameras are the perfect way to get a clear picture of a thief in the darkest of gardens. They come in 720P or 1080P resolution. The beauty of our HD technology is that you do not have to replace the wires, just unplug the *old camera and plug the new HD Security Camera*. Or if you need something even better we can offer you an IP Megapixel camera that can work as a Wireless Night Vision Spy Camera as well all the up to more than 5 Megapixels. Make sure to give us a call today at 0800 0132341 to speak with one of our experienced surveillance camera installers in York.