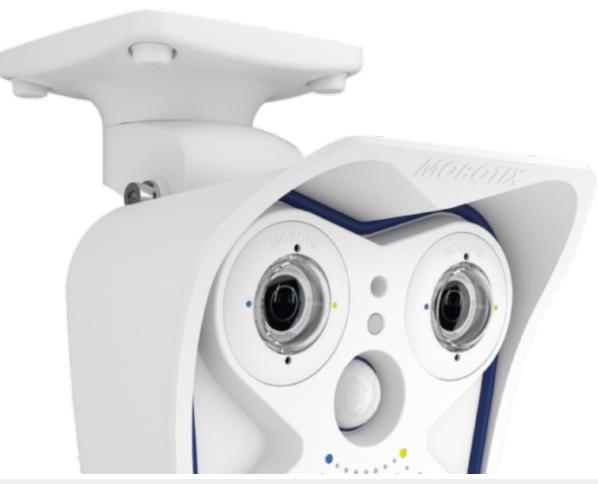

# Thermal. Dual. Decentralized

Weatherproof thermographic PoE camera for detection plus a 6 MP sensor module for identification.

At CCTV Installation York we offer The best in Thermal Cameras and they are a modular design of the M15/M16 system platform ensures maximum flexibility for the MOBOTIX thermographic camera. The M15-Thermal comes standard with a thermal image sensor and a dummy module (to remain weatherproof to IP66).

In addition, it is possible to use any MOBOTIX sensor modules (6 MP, color or black and white, telephoto to Hemispheric, with or without long-pass filter/LPF) in the M15/M16 Thermal for identification. The camera software is then used to activate the dual image display on one of the two image sensors (thermal or standard) or both simultaneously. Contact CCTV Installation York to learn more about the Thermal Image Camera Installations.

### Important Features

- High-end thermographic camera with thermal sensor of typically 50 mK and a temperature measuring range of -40 to +550°C/-40 to +1022°
- The thermal sensor is capable of detecting in complete darkness and/or through smoke, smog, or a thin plastic film (limited during thick fog); applications include border protection: view of the sea in coastal areas, ships in the distance can be recognized in hazy conditions.
- The combination with the MxActivitySensor, in particular, delivers extremely reliable video analysis results of person/vehicle movements, as it is now possible to block out disruptive factors such as regular movements of "cold" objects such as bushes, grass, water, clouds, waves etc.
- No glare from strong sources of light (such as headlights, hand-held lamps).
- Detection of hotter than average body parts or technical devices, detection of faults in photovoltaic systems, overheated machine bearings etc.
- Low camera power consumption of max. 5.5 W (thermal sensor plus 6 MP sensor module, without additional MxBus devices).
- The thermal image sensor is configured using camera software in a web browser; it is possible to display the thermal image with all other MOBOTIX user software (MxMC, MxEasy, MxMC, App).