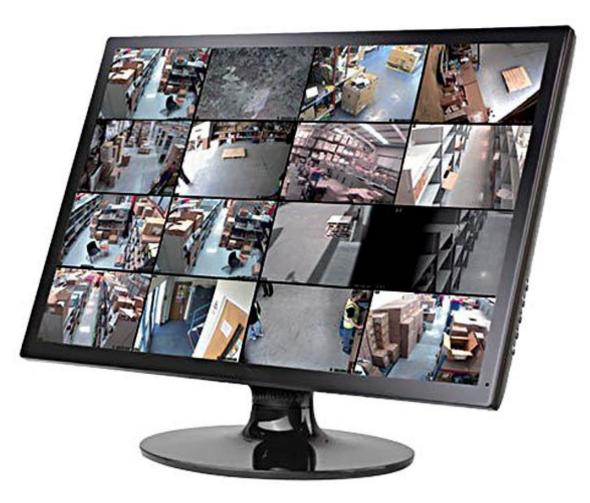

# CCTV Monitors For DVR

### MONITORS

At CCTV Installation York we offer many types of monitors including 4K LCD flatscreens which can be wall or ceiling mounted if required.

Your Name (required)

| Your Email | (required) |
|------------|------------|
|------------|------------|