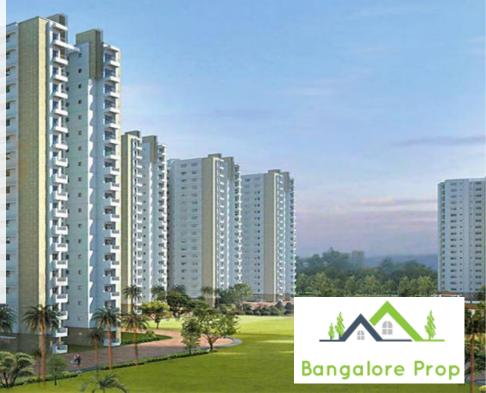

#### Intro

**Provident Crescent** is a phenomenal residential venture by Provident Housing Groups situated at Thanisandra – Hebbal, Bangalore. The project offers well-architected residential units of various configurations and includes top-notch interiors, exteriors and specifications. The premise comprises of opulent amenities and enjoys close proximity to IT hub of Manyata Tech Park.

### Thanisandra Road, hebbal - Bangalore

Provident Crescent is located at Thanisandra, off Hebbal Main Road, North Bangalore. The premise is situated in close proximity to Manyata Tech Park, which is home to many IT companies. The area has well developed physical and social infrastructure. There are good schools, colleges, health-care units, eat-outs, grocery marts, super markets, shopping malls within close surrounds of this establishment.