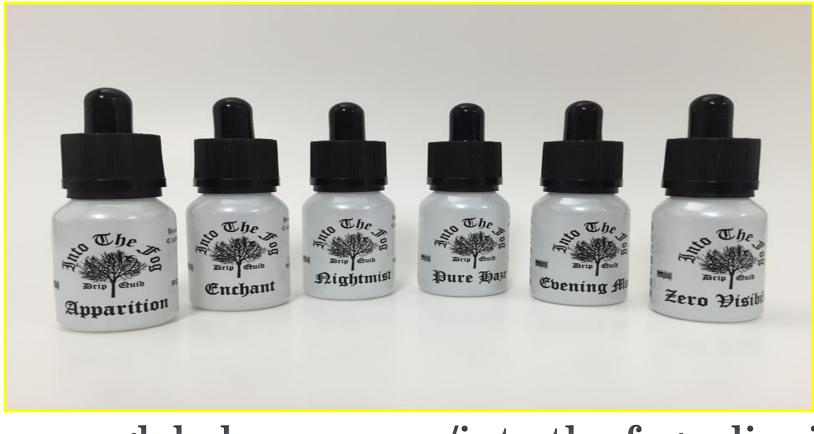

Into The Fog is a premium max VG E-Liquid (80% VG). This line has been created as a culmination of suggestions and recommendations of Global Vapor Supply clients and friends.

Into The Fog is a premium max VG E-Liquid (80% VG). This line has been created as a culmination of suggestions and recommendations of Global Vapor Supply clients and friends.