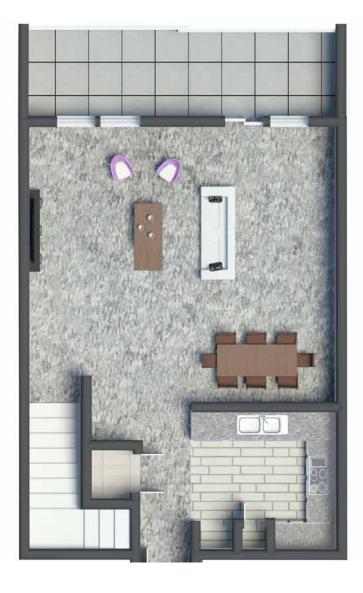

| Lot  | Interiors | Floor | View | Bed | Bath | AC | Carpark  | Internal | External | Total     | OC Fees | Council | S/Duty   | Rental Est. | Price       |
|------|-----------|-------|------|-----|------|----|----------|----------|----------|-----------|---------|---------|----------|-------------|-------------|
| 3406 | Light     | 37    | City | 3   | 2    | Ν  | \$65,000 | 115 sqm  | 6.7 sqm  | 121.7 sqm | \$3,867 | \$727   | \$52,430 | \$990 pw    | \$956,000   |
| 3706 | Dark      | 37    | City | 3   | 2    | Ν  | \$65,000 | 115 sqm  | 6.7 sqm  | 121.7 sqm | \$3,867 | \$749   | \$55,990 | \$990 pw    | \$1,018,000 |
| 3804 | Light     | 38    | City | 2   | 2    | Υ  | \$65,000 | 93.3sqm  | 37.3 sqm | 130.6 sqm | \$4,149 | \$670   | \$49,070 | \$950 pw    | \$900,000   |
| 3805 | Light     | 38    | City | 2   | 2    | Υ  | \$65,000 | 95.3sqm  | 70.7 sqm | 166 sqm   | \$5,266 | \$703   | \$52,070 | \$950 pw    | \$950,000   |
| 2511 | Light     | 25    | Bay  | 2   | 1    | Υ  | \$65,000 | 66 sqm   | 3.5 sqm  | 69 sqm    | \$2,205 | \$443   | \$22,870 | \$510 pw    | \$515,000   |

## Interactive Document

Click your mouse over icons for more information:

The Bank Apartments 283 City Road. Southbank

| Lot  | Interiors | Floor | View | Bed | Bath | Туре | AC | Carpark | Internal | External | Total     | Stamp Duty | Rental Est. | Price     |
|------|-----------|-------|------|-----|------|------|----|---------|----------|----------|-----------|------------|-------------|-----------|
| 3804 | Light     | 38    | City | 2   | 2    | W1   | Υ  | Avail   | 93.3sqm  | 37.3 sqm | 130.6 sqm | \$49,070   | \$950 pw    | \$900,000 |

## Interactive Document

Click your mouse over icons for more information:

The Bank Apartments 283 City Road. Southbank Click here to visit the project website:

| Lot  | Interior | s Floo | r View | Ве | ed | Bath | Туре | AC C     | Carpark I | nternal   | External | Total                 | Stamp Duty   | Rental Est. | Price     |
|------|----------|--------|--------|----|----|------|------|----------|-----------|-----------|----------|-----------------------|--------------|-------------|-----------|
| 3406 | Light    | 37     | City   | 3  | 2  | R    | Ν    | \$65,000 | 115 sqm   | n 6.7 sqr | m 121.7  | <sup>7</sup> sqm \$3, | 867 \$52,430 | \$990 pw    | \$956,000 |

## Interactive Document

Click your mouse over icons for more information:

The Bank Apartments 283 City Road. Southbank Click here to visit the project website:

| Lot  | Interiors | Floor | View | Bed | Bath | Туре | AC | Carpark | Internal | External | Total     | Stamp Duty | Rental Est. | Price       |
|------|-----------|-------|------|-----|------|------|----|---------|----------|----------|-----------|------------|-------------|-------------|
| 3706 | Dark      | 37    | City | 3   | 2    | R    | Ν  | Avail   | 115 sqm  | 6.7 sqm  | 121.7 sqm | \$55,990   | \$950 pw    | \$1,018,000 |

## Interactive Document

Click your mouse over icons for more information:

The Bank Apartments 283 City Road. Southbank

| Lot  | Interiors | Floor | View | Bed | Bath | Туре | AC | Carpark | Internal | External | Total   | Stamp Duty | Rental Est. | Price     |
|------|-----------|-------|------|-----|------|------|----|---------|----------|----------|---------|------------|-------------|-----------|
| 3805 | Light     | 38    | City | 2   | 2    | X1   | Υ  | Avail   | 95.3sqm  | 70.7 sqm | 166 sqm | \$52,070   | \$950 pw    | \$950,000 |

## Interactive Document

Click your mouse over icons for more information:

The Bank Apartments 283 City Road. Southbank

| Lot  | Interiors | Floor | View    | Bed | Bath | Type | AC | Carpark | Internal | External | Total  | Stamp Duty | Rental Est. | Price     |
|------|-----------|-------|---------|-----|------|------|----|---------|----------|----------|--------|------------|-------------|-----------|
| 2511 | Light     | 25    | Bay Vie | w 2 | 1    | J    | Υ  | Avail   | 66 sqm   | 3.5 sqm  | 69 sqm | \$22,870   | \$510 pw    | \$515,000 |