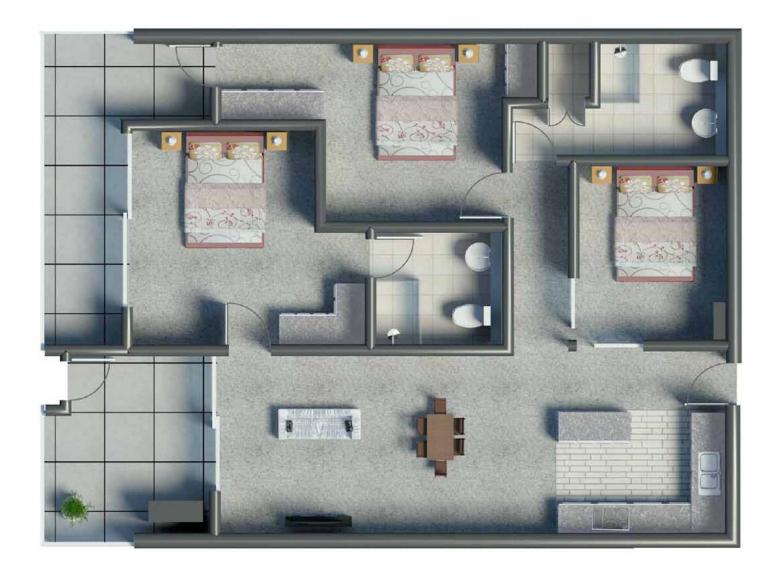

Interactive Document

Click your mouse over icons for more information:

THEBANK

The Bank Apartments 283 City Road. Southbank Move-in Completed November 2011 Click here to visit the project website:

Click here to book a personal inspection:

| Lot  | Interiors | Floor | View | Bed | Bath | AC | Carpark  | Internal | External | Total     | OC Fees | Council | S/Duty   | Rental Est. | Price       |
|------|-----------|-------|------|-----|------|----|----------|----------|----------|-----------|---------|---------|----------|-------------|-------------|
| 3406 | Light     | 37    | City | 3   | 2    | Ν  | \$65,000 | 115 sqm  | 6.7 sqm  | 121.7 sqm | \$3,867 | \$727   | \$52,430 | \$990 pw    | \$956,000   |
| 3706 | Dark      | 37    | City | 3   | 2    | Ν  | \$65,000 | 115 sqm  | 6.7 sqm  | 121.7 sqm | \$3,867 | \$749   | \$55,990 | \$990 pw    | \$1,018,000 |
| 3804 | Light     | 38    | City | 2   | 2    | Υ  | \$65,000 | 93.3sqm  | 37.3 sqm | 130.6 sqm | \$4,149 | \$670   | \$49,070 | \$950 pw    | \$900,000   |
| 3805 | Light     | 38    | City | 2   | 2    | Υ  | \$65,000 | 95.3sqm  | 70.7 sqm | 166 sqm   | \$5,266 | \$703   | \$52,070 | \$950 pw    | \$950,000   |
| 2511 | Light     | 25    | Bay  | 2   | 1    | Υ  | \$65,000 | 66 sqm   | 3.5 sqm  | 69 sqm    | \$2,205 | \$443   | \$22,870 | \$510 pw    | \$515,000   |