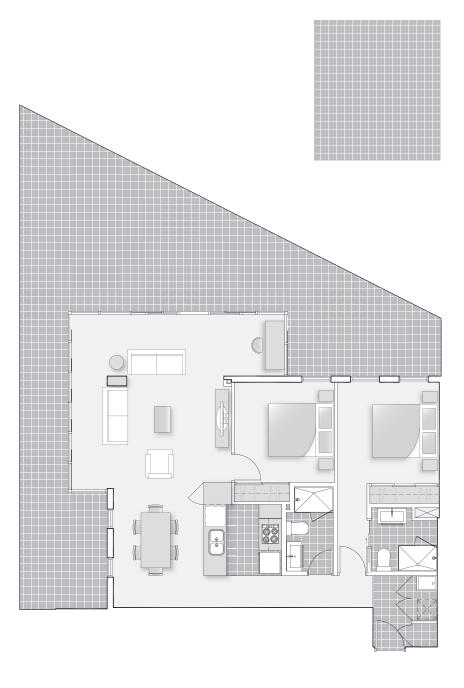

Carpark & 3Sqm storage available \$47,500 - Additional storage \$5,000 (3Sqm) - Aircon is included - Light Colour Scheme - No Wallpaper option Plans also refers to lots D103, D203, D305