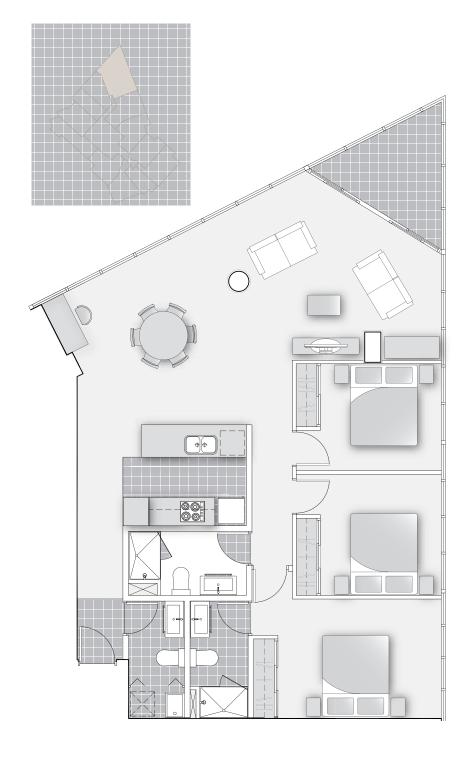

## Interactive Document

Click your mouse over icons for more information:

The Bank Apartments 283 City Road. Southbank

| Lot  | Interiors | Floor | View | Bed | Bath | Туре | AC | Carpark | Internal | External | Total     | Stamp Duty | Rental Est. | Price     |
|------|-----------|-------|------|-----|------|------|----|---------|----------|----------|-----------|------------|-------------|-----------|
| 3804 | Light     | 38    | City | 2   | 2    | W1   | Υ  | Avail   | 93.3sqm  | 37.3 sqm | 130.6 sqm | \$49,070   | \$950 pw    | \$900,000 |

## Interactive Document

Click your mouse over icons for more information:

The Bank Apartments 283 City Road. Southbank Click here to visit the project website:

| Lot  | Interior | s Floo | r View | Ве | ed | Bath | Туре | AC C     | Carpark I | nternal   | External | Total                 | Stamp Duty   | Rental Est. | Price     |
|------|----------|--------|--------|----|----|------|------|----------|-----------|-----------|----------|-----------------------|--------------|-------------|-----------|
| 3406 | Light    | 37     | City   | 3  | 2  | R    | Ν    | \$65,000 | 115 sqm   | n 6.7 sqr | m 121.7  | <sup>7</sup> sqm \$3, | 867 \$52,430 | \$990 pw    | \$956,000 |

## Interactive Document

Click your mouse over icons for more information:

The Bank Apartments 283 City Road. Southbank Click here to visit the project website:

| Lot  | Interiors | Floor | View | Bed | Bath | Туре | AC | Carpark | Internal | External | Total     | Stamp Duty | Rental Est. | Price       |
|------|-----------|-------|------|-----|------|------|----|---------|----------|----------|-----------|------------|-------------|-------------|
| 3706 | Dark      | 37    | City | 3   | 2    | R    | Ν  | Avail   | 115 sqm  | 6.7 sqm  | 121.7 sqm | \$55,990   | \$950 pw    | \$1,018,000 |

## Interactive Document

Click your mouse over icons for more information:

The Bank Apartments 283 City Road. Southbank

| Lot  | Interiors | Floor | View | Bed | Bath | Туре | AC | Carpark | Internal | External | Total   | Stamp Duty | Rental Est. | Price     |
|------|-----------|-------|------|-----|------|------|----|---------|----------|----------|---------|------------|-------------|-----------|
| 3805 | Light     | 38    | City | 2   | 2    | X1   | Υ  | Avail   | 95.3sqm  | 70.7 sqm | 166 sqm | \$52,070   | \$950 pw    | \$950,000 |

## Interactive Document

Click your mouse over icons for more information:

The Bank Apartments 283 City Road. Southbank

| Lot  | Interiors | Floor | View    | Bed | Bath | Type | AC | Carpark | Internal | External | Total  | Stamp Duty | Rental Est. | Price     |
|------|-----------|-------|---------|-----|------|------|----|---------|----------|----------|--------|------------|-------------|-----------|
| 2511 | Light     | 25    | Bay Vie | w 2 | 1    | J    | Υ  | Avail   | 66 sqm   | 3.5 sqm  | 69 sqm | \$22,870   | \$510 pw    | \$515,000 |