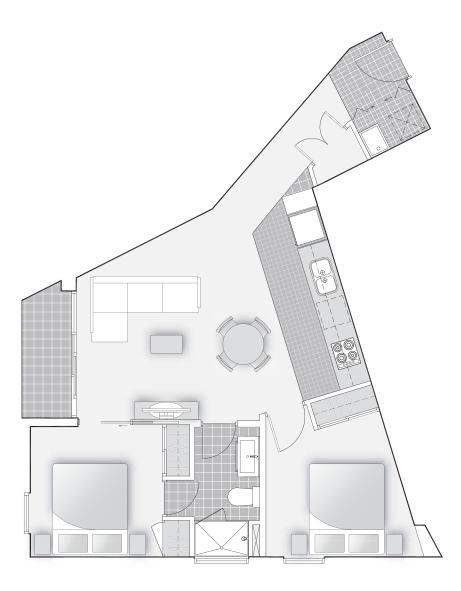

Interactive Document

Click your mouse over icons for more information:

THEBANK

The Bank Apartments 283 City Road. Southbank Move-in Completed November 2011 Click here to visit the project website:

Click here to book a personal inspection:

## Interactive Document

Click your mouse over icons for more information:

The Bank Apartments 283 City Road. Southbank

| Lot  | Interiors | Floor | View | Bed | Bath | Туре | AC | Carpark | Internal | External | Total     | Stamp Duty | Rental Est. | Price     |
|------|-----------|-------|------|-----|------|------|----|---------|----------|----------|-----------|------------|-------------|-----------|
| 3804 | Light     | 38    | City | 2   | 2    | W1   | Υ  | Avail   | 93.3sqm  | 37.3 sqm | 130.6 sqm | \$49,070   | \$950 pw    | \$900,000 |