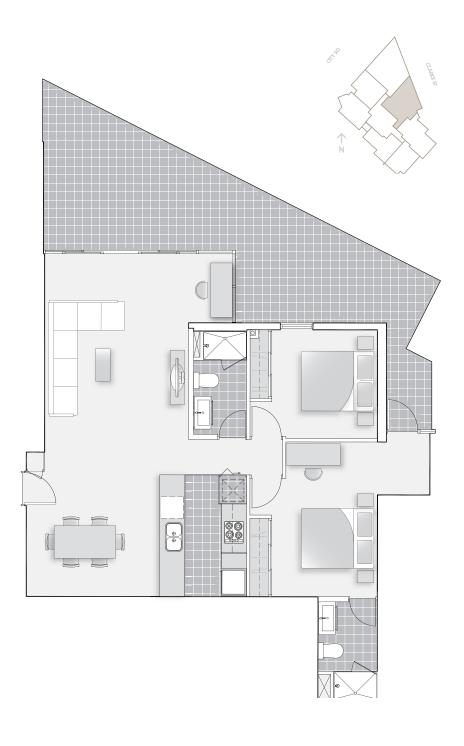

Interactive Document

Click your mouse over icons for more information:

THEBANK

The Bank Apartments 283 City Road. Southbank Move-in Completed November 2011 Click here to visit the project website:

Click here to book a personal inspection:

| Lot  | Interiors | Floor | View | Bed | Bath | AC | Carpark  | Internal | External | Total     | OC Fees | Council | S/Duty   | Rental Est. | Price       |
|------|-----------|-------|------|-----|------|----|----------|----------|----------|-----------|---------|---------|----------|-------------|-------------|
| 3406 | Light     | 37    | City | 3   | 2    | Ν  | \$65,000 | 115 sqm  | 6.7 sqm  | 121.7 sqm | \$3,867 | \$727   | \$52,430 | \$990 pw    | \$956,000   |
| 3706 | Dark      | 37    | City | 3   | 2    | Ν  | \$65,000 | 115 sqm  | 6.7 sqm  | 121.7 sqm | \$3,867 | \$749   | \$55,990 | \$990 pw    | \$1,018,000 |
| 3804 | Light     | 38    | City | 2   | 2    | Υ  | \$65,000 | 93.3sqm  | 37.3 sqm | 130.6 sqm | \$4,149 | \$670   | \$49,070 | \$950 pw    | \$900,000   |
| 3805 | Light     | 38    | City | 2   | 2    | Υ  | \$65,000 | 95.3sqm  | 70.7 sqm | 166 sqm   | \$5,266 | \$703   | \$52,070 | \$950 pw    | \$950,000   |
| 2511 | Light     | 25    | Bay  | 2   | 1    | Υ  | \$65,000 | 66 sqm   | 3.5 sqm  | 69 sqm    | \$2,205 | \$443   | \$22,870 | \$510 pw    | \$515,000   |