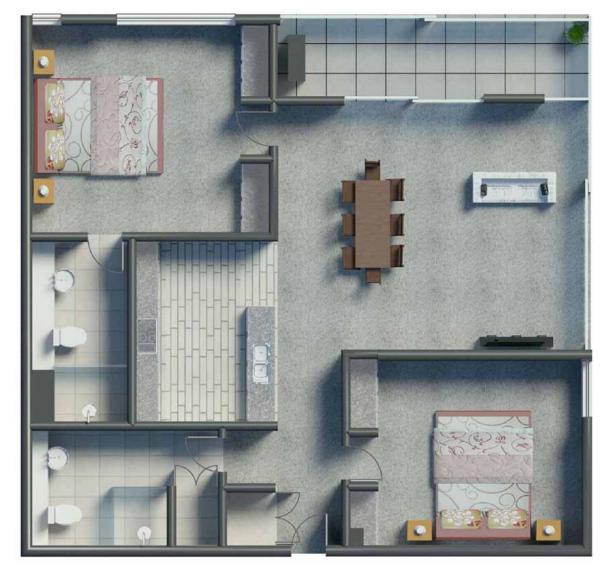

# Franklin Lofts

## Franklin Lofts 87 Franklin Street. Melbourne

| Lot  | Floor | Parking | Bed | Bath | Internal | Stamp Duty | Rental Est. Price    |
|------|-------|---------|-----|------|----------|------------|----------------------|
| 2311 | 23    | 1       | 2   | 1    | 87 sqm   | \$21,590   | \$2,390 pm \$580,000 |
| 2511 | 25    | 1       | 2   | 1    | 87 sqm   | \$22,040   | \$2,391 pm \$590,000 |
| 2510 | 25    | 0       | 2   | 1    | 92 sqm   | \$22,265   | \$2,368 pm \$595,000 |