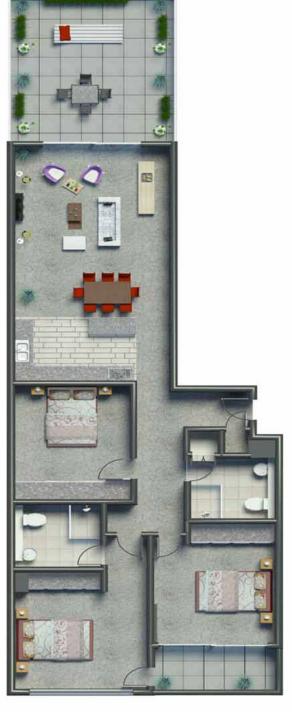

| Lot  | Interiors | Floor | View | Bed | Bath | AC | Carpark  | Internal | External | Total     | OC Fees | Council | S/Duty   | Rental Est. | Price       |
|------|-----------|-------|------|-----|------|----|----------|----------|----------|-----------|---------|---------|----------|-------------|-------------|
| 3406 | Light     | 37    | City | 3   | 2    | Ν  | \$65,000 | 115 sqm  | 6.7 sqm  | 121.7 sqm | \$3,867 | \$727   | \$52,430 | \$990 pw    | \$956,000   |
| 3706 | Dark      | 37    | City | 3   | 2    | Ν  | \$65,000 | 115 sqm  | 6.7 sqm  | 121.7 sqm | \$3,867 | \$749   | \$55,990 | \$990 pw    | \$1,018,000 |
| 3804 | Light     | 38    | City | 2   | 2    | Υ  | \$65,000 | 93.3sqm  | 37.3 sqm | 130.6 sqm | \$4,149 | \$670   | \$49,070 | \$950 pw    | \$900,000   |
| 3805 | Light     | 38    | City | 2   | 2    | Υ  | \$65,000 | 95.3sqm  | 70.7 sqm | 166 sqm   | \$5,266 | \$703   | \$52,070 | \$950 pw    | \$950,000   |
| 2511 | Light     | 25    | Bay  | 2   | 1    | Υ  | \$65,000 | 66 sqm   | 3.5 sqm  | 69 sqm    | \$2,205 | \$443   | \$22,870 | \$510 pw    | \$515,000   |

## Interactive Document

Click your mouse over icons for more information:

The Bank Apartments 283 City Road. Southbank

| Lot  | Interiors | Floor | View | Bed | Bath | Туре | AC | Carpark | Internal | External | Total     | Stamp Duty | Rental Est. | Price     |
|------|-----------|-------|------|-----|------|------|----|---------|----------|----------|-----------|------------|-------------|-----------|
| 3804 | Light     | 38    | City | 2   | 2    | W1   | Υ  | Avail   | 93.3sqm  | 37.3 sqm | 130.6 sqm | \$49,070   | \$950 pw    | \$900,000 |

## Interactive Document

Click your mouse over icons for more information:

The Bank Apartments 283 City Road. Southbank Click here to visit the project website:

| Lot  | Interior | s Floo | r View | Ве | ed | Bath | Туре | AC C     | Carpark I | nternal   | External | Total                 | Stamp Duty   | Rental Est. | Price     |
|------|----------|--------|--------|----|----|------|------|----------|-----------|-----------|----------|-----------------------|--------------|-------------|-----------|
| 3406 | Light    | 37     | City   | 3  | 2  | R    | Ν    | \$65,000 | 115 sqm   | n 6.7 sqr | m 121.7  | <sup>7</sup> sqm \$3, | 867 \$52,430 | \$990 pw    | \$956,000 |

## Interactive Document

Click your mouse over icons for more information:

The Bank Apartments 283 City Road. Southbank Click here to visit the project website:

| Lot  | Interiors | Floor | View | Bed | Bath | Туре | AC | Carpark | Internal | External | Total     | Stamp Duty | Rental Est. | Price       |
|------|-----------|-------|------|-----|------|------|----|---------|----------|----------|-----------|------------|-------------|-------------|
| 3706 | Dark      | 37    | City | 3   | 2    | R    | Ν  | Avail   | 115 sqm  | 6.7 sqm  | 121.7 sqm | \$55,990   | \$950 pw    | \$1,018,000 |

## Interactive Document

Click your mouse over icons for more information:

The Bank Apartments 283 City Road. Southbank

| Lot  | Interiors | Floor | View | Bed | Bath | Туре | AC | Carpark | Internal | External | Total   | Stamp Duty | Rental Est. | Price     |
|------|-----------|-------|------|-----|------|------|----|---------|----------|----------|---------|------------|-------------|-----------|
| 3805 | Light     | 38    | City | 2   | 2    | X1   | Υ  | Avail   | 95.3sqm  | 70.7 sqm | 166 sqm | \$52,070   | \$950 pw    | \$950,000 |

## Interactive Document

Click your mouse over icons for more information:

The Bank Apartments 283 City Road. Southbank

| Lot  | Interiors | Floor | View    | Bed | Bath | Type | AC | Carpark | Internal | External | Total  | Stamp Duty | Rental Est. | Price     |
|------|-----------|-------|---------|-----|------|------|----|---------|----------|----------|--------|------------|-------------|-----------|
| 2511 | Light     | 25    | Bay Vie | w 2 | 1    | J    | Υ  | Avail   | 66 sqm   | 3.5 sqm  | 69 sqm | \$22,870   | \$510 pw    | \$515,000 |