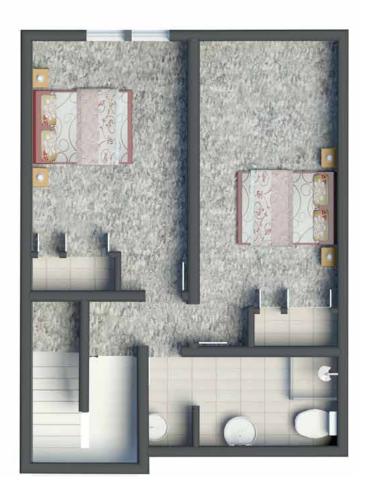

| Lot  | Interiors | Floor | View | Bed | Bath | AC | Carpark  | Internal | External | Total     | OC Fees | Council | S/Duty   | Rental Est. | Price       |
|------|-----------|-------|------|-----|------|----|----------|----------|----------|-----------|---------|---------|----------|-------------|-------------|
| 3406 | Light     | 37    | City | 3   | 2    | Ν  | \$65,000 | 115 sqm  | 6.7 sqm  | 121.7 sqm | \$3,867 | \$727   | \$52,430 | \$990 pw    | \$956,000   |
| 3706 | Dark      | 37    | City | 3   | 2    | Ν  | \$65,000 | 115 sqm  | 6.7 sqm  | 121.7 sqm | \$3,867 | \$749   | \$55,990 | \$990 pw    | \$1,018,000 |
| 3804 | Light     | 38    | City | 2   | 2    | Υ  | \$65,000 | 93.3sqm  | 37.3 sqm | 130.6 sqm | \$4,149 | \$670   | \$49,070 | \$950 pw    | \$900,000   |
| 3805 | Light     | 38    | City | 2   | 2    | Υ  | \$65,000 | 95.3sqm  | 70.7 sqm | 166 sqm   | \$5,266 | \$703   | \$52,070 | \$950 pw    | \$950,000   |
| 2511 | Light     | 25    | Bay  | 2   | 1    | Υ  | \$65,000 | 66 sqm   | 3.5 sqm  | 69 sqm    | \$2,205 | \$443   | \$22,870 | \$510 pw    | \$515,000   |

## Interactive Document

Click your mouse over icons for more information:

The Bank Apartments 283 City Road. Southbank

| Lot  | Interiors | Floor | View | Bed | Bath | Туре | AC | Carpark | Internal | External | Total     | Stamp Duty | Rental Est. | Price     |
|------|-----------|-------|------|-----|------|------|----|---------|----------|----------|-----------|------------|-------------|-----------|
| 3804 | Light     | 38    | City | 2   | 2    | W1   | Υ  | Avail   | 93.3sqm  | 37.3 sqm | 130.6 sqm | \$49,070   | \$950 pw    | \$900,000 |

## Interactive Document

Click your mouse over icons for more information:

The Bank Apartments 283 City Road. Southbank Click here to visit the project website:

| Lot  | Interior | s Floo | r View | Ве | ed | Bath | Туре | AC C     | Carpark I | nternal   | External | Total                 | Stamp Duty   | Rental Est. | Price     |
|------|----------|--------|--------|----|----|------|------|----------|-----------|-----------|----------|-----------------------|--------------|-------------|-----------|
| 3406 | Light    | 37     | City   | 3  | 2  | R    | Ν    | \$65,000 | 115 sqm   | n 6.7 sqr | m 121.7  | <sup>7</sup> sqm \$3, | 867 \$52,430 | \$990 pw    | \$956,000 |

## Interactive Document

Click your mouse over icons for more information:

The Bank Apartments 283 City Road. Southbank Click here to visit the project website:

| Lot  | Interiors | Floor | View | Bed | Bath | Туре | AC | Carpark | Internal | External | Total     | Stamp Duty | Rental Est. | Price       |
|------|-----------|-------|------|-----|------|------|----|---------|----------|----------|-----------|------------|-------------|-------------|
| 3706 | Dark      | 37    | City | 3   | 2    | R    | Ν  | Avail   | 115 sqm  | 6.7 sqm  | 121.7 sqm | \$55,990   | \$950 pw    | \$1,018,000 |

## Interactive Document

Click your mouse over icons for more information:

The Bank Apartments 283 City Road. Southbank

| Lot  | Interiors | Floor | View | Bed | Bath | Туре | AC | Carpark | Internal | External | Total   | Stamp Duty | Rental Est. | Price     |
|------|-----------|-------|------|-----|------|------|----|---------|----------|----------|---------|------------|-------------|-----------|
| 3805 | Light     | 38    | City | 2   | 2    | X1   | Υ  | Avail   | 95.3sqm  | 70.7 sqm | 166 sqm | \$52,070   | \$950 pw    | \$950,000 |

## Interactive Document

Click your mouse over icons for more information:

The Bank Apartments 283 City Road. Southbank

| Lot  | Interiors | Floor | View    | Bed | Bath | Type | AC | Carpark | Internal | External | Total  | Stamp Duty | Rental Est. | Price     |
|------|-----------|-------|---------|-----|------|------|----|---------|----------|----------|--------|------------|-------------|-----------|
| 2511 | Light     | 25    | Bay Vie | w 2 | 1    | J    | Υ  | Avail   | 66 sqm   | 3.5 sqm  | 69 sqm | \$22,870   | \$510 pw    | \$515,000 |