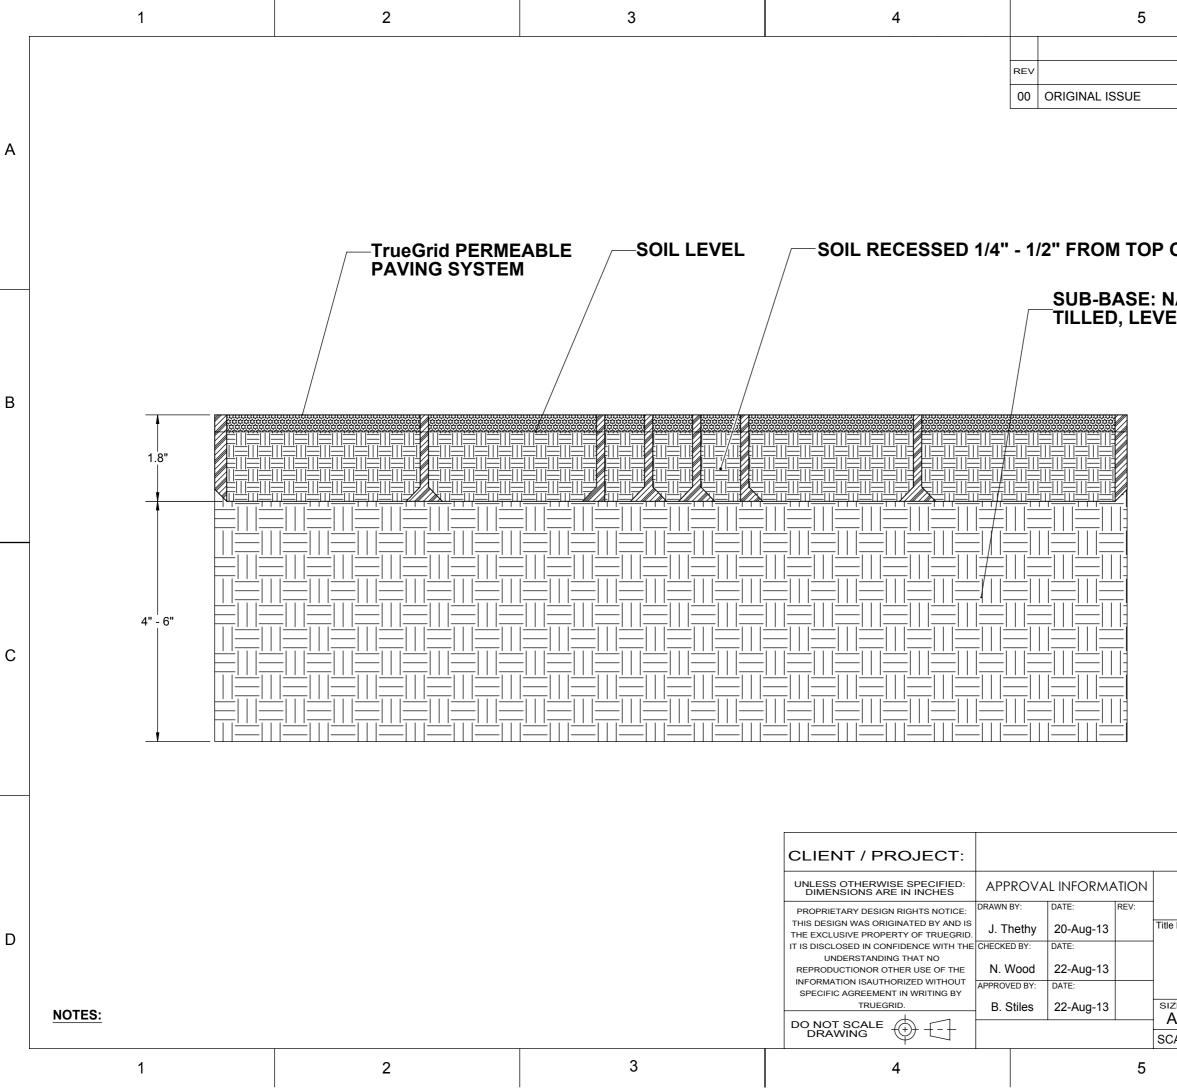

| 6                                                                                                                                                                        |                    |                   |   |
|--------------------------------------------------------------------------------------------------------------------------------------------------------------------------|--------------------|-------------------|---|
| REVISION                                                                                                                                                                 |                    | DATE              |   |
| DESCRIPTION                                                                                                                                                              | apvd<br>BS         | DATE<br>22-Aug-13 |   |
| OF GRID                                                                                                                                                                  |                    |                   | A |
| NATIVE SOIL<br>EL, MEDIUM COMPACTEI                                                                                                                                      | D                  |                   | В |
|                                                                                                                                                                          |                    |                   | С |
| True to your project. True to the environmentation<br>TRUEGRID GRASS<br>INSTALLATIO<br>SEEDED / LIGHT<br>SIZE<br>A<br>DRAWING NUMBER<br>TG-0010-S<br>SCALE: 1:2<br>MASS: | S FIL<br>N<br>LOAI | L                 | D |