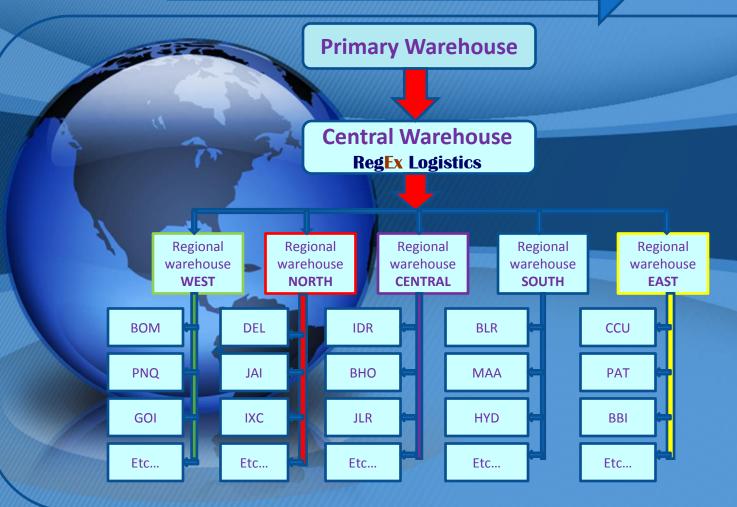

## **Primary Movement...**

- Dispatch Instructions and allocation details are shared with Vendors and RegEx Logistics Pvt. Ltd.
- As per the allocation, material will be relocated for Regional Warehouse inventory control. Access right to the Regional Head and to the Logistics Manager in WMS Software.
- Post allocation, material in excess gets transferred to Central Warehouse for Brand Managers Inventory Control.
- Confidential access right to any of the warehouse inventory.

# **Secondary Movement...**

- ➤ Independent inventory control, Product wise, region wise and Territory wise.
- Supply management is as per the SCM managers requisition with a pre-alert to the Regional Head.
- ➤ Total transparency of the inventory management at all level with restricted accessibility.
- ➤ History of the material movement inward and out word. User friendly WMS software to track the movement of the materials.

### Accessibility...

Entire Access Country Managers- All India

Primary Access

- Regional Heads
- Territory Managers- Respective Areas

Secondary Access

- Branch Mangers- Respective Branches
- Assistant Managers-Respective Areas