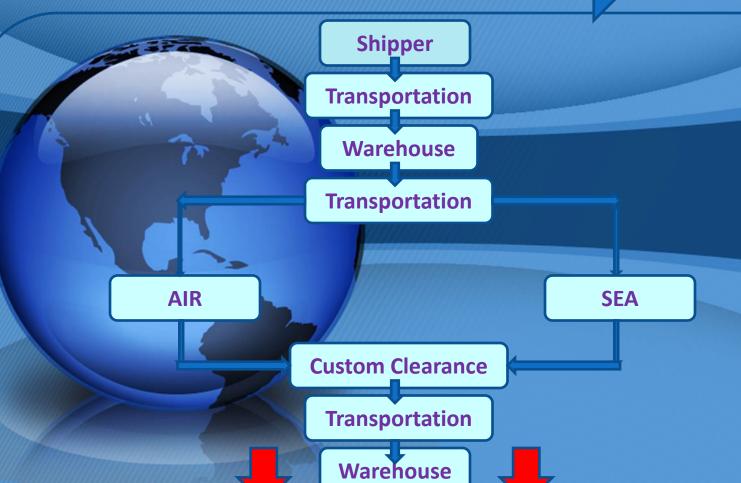

### **Services Provided...**

- A diversified interest of the main stream business in the name of RegEx Logistics Pvt. Ltd
- A state of art Multimodal Transportation by;

Air/Sea/Rail/Road Services
Door to Door Delivery,
Custom Clearance
Warehousing Facility

FCL/LCL/Break Bulk
Third Country Exports & Imports
Consolidation/De-consolidation

PAN India Distributions

- Warehousing facility comes with 24\*7 security, in house management service, pallets, racking system, trolleys, multi level controlling system, web based WMS software support, automated inventory report, pre alert for benchmark stock and in house distribution system.
- Further expansion program would be Record Management services.