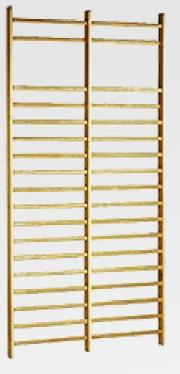

### Wall bars

All dimensions: height 120-320 cm, width: 67-180 cm

**70 x 200 cm** Retail price: £174.99 Wholesale price: £149.99 **70 x 220 cm** Retail price: £199.99 Wholesale price: £174.99 **70 x 250 cm** Retail price: £214.99 Wholesale price: £189.99