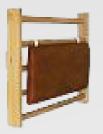

Minimum order: 5 items

Pad on the wall bars Dimensions: 75 x 35 x 4 cm Retail price: £79.99 Wholesale price: £69.99 Minimum order: 5 itmes

Pull up bars (small) Material: pine Dimensions: Depth: 35 cm Wirth; 60 cm Retail price: £74.99 Wholesale price: £64.99 Minimum order: 5 items