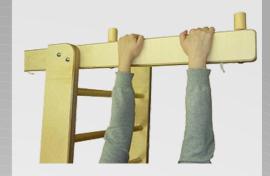

Pull up bars FR6 Material: pine Dimensions: Depth: 100 cm Wirth; 59 cm Retail price: £189.99 Wholesale price: £174.99 Minimum order: 5 items

 Horizontal bars HB1

 (monkey bars)

 Material: pine

 120 x 67 x 10 cm

 Retail price: £119.99

 Wholesale price: £109.99

 140 x 67 x 10 cm

 Retail price: £124.99

 Wholesale price: £114.99

 Wholesale price: £114.99

 Wholesale price: £124.99

 Wholesale price: £124.99

 Wholesale price: £184.99

 Wholesale price: £174.99

Minimum order: 5 items

Horizontal bar HB1 holder Material: pine 120 x 67 cm Retail price: £89.99 Wholesale price: £79.99 140 x 67 cm Retail price: £94.99 Wholesale price: £84.99

Minimum order: 5 items

Top horizontal bar Material: pine 120 x 10 cm Retail price: £59.99 Wholesale price: £49.99 140 x 10 cm Retail price: £64.99 Wholesale price: £54.99