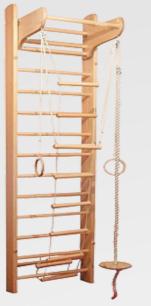

### Optional equipment on the wall bars. Samples:

- No time to visit the gym?Wall bars to replace most of the trainers in the gym.
- There is no space to install home exercise equipment?Wall bars takes up minimal space in the room.
- No money to buy expensive exercise equipment?
   Price of the wall bars smaller than any exercise equipment.
- Requires a rehabilitation simulator, but it's too expensive?
   The wall bars is used for gymnastics exercises as well as rehabilitation
- I do not do sports, why do I need the wall bars?
   Experts believe that the wall bars is necessary for each person. Wall bars beautiful rehabilitative exercise equipment in diseases of the musculoskeletal system, the vestibular system, the central nervous system, disorders form of posture, respiratory system diseases, obesity, scoliosis and more.
- Children spend much time at the computer?
   Do not know how to interest children in sports?
   How to develop a child in sports?
- Wall bars immediately interested in your children. On it can climb and swing. With ladders, swings, rings, ropes, basketball hoops and trapezes it would be a fun activity for kids. Develops strength, health, and strengthens the body