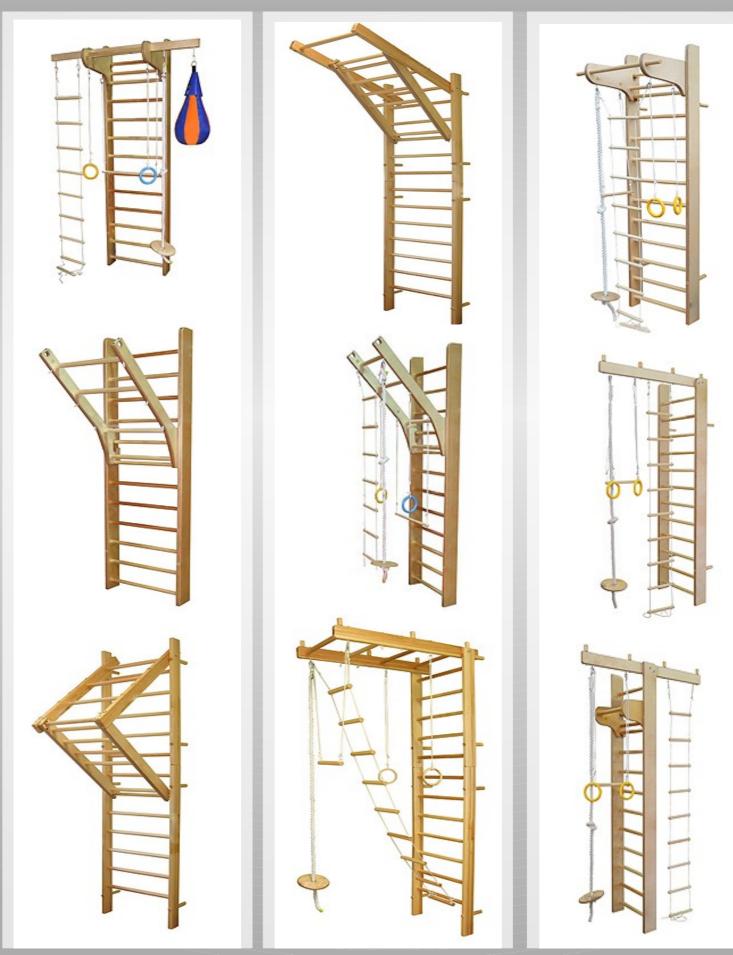

price: £124.99

 Wholesale price: £114.99

 Wholesale price: £114.99

 Wholesale price: £124.99

 Wholesale price: £124.99

 Wholesale price: £124.99

 Retail price: £124.99

 Wholesale price: £124.99

 Wholesale price: £114.99

 Wholesale price: £124.99

 Wholesale price: £124.99

 Wholesale price: £114.99

 Wholesale price: £114.99

 Wholesale price: £184.99

 Wholesale price: £174.99

Minimum order: 5 items



Horizontal bar HB1 holder Material: pine 120 x 67 cm Retail price: £89.99 Wholesale price: £79.99 140 x 67 cm Retail price: £94.99 Wholesale price: £84.99

Minimum order: 5 items



Top horizontal bar Material: pine 120 x 10 cm Retail price: £59.99 Wholesale price: £49.99 140 x 10 cm Retail price: £64.99 Wholesale price: £54.99

### Optional equipment on the wall bars. Samples:



### **Gymnastic mattresses**



Filled with polyurethane foam. The cover is manufactured from damage-proof PCV material, which is extremely resistant to wear and tear. The mattress has reinforced corners and an anti-slip coating 200 x 120 x 5 cm Retail price: £109.99 Wholesale price: £99.99 200 x 120 x 10 cm Retail price: £139.99 Wholesale price: £119.99 200 x 120 x 20 cm Retail price: £159.99 Wholesale price: £139.99 Minimum order: 5 items

Folding mattress. **90 x 65\*3 x 5 cm** Retail price: £119.99 Wholesale price: £104.99 Minimum order: 5 items

> Tel: 01243 251594 Mob: +447456874719 E-mail: info@fitnesstuff.co.uk Website: www.wholesale.fitnesstuff.co.uk

## Why work with us?

Why choose fitnesstuff?

1

**The best wholesale prices.** For big orders, we are ready to give a big disco