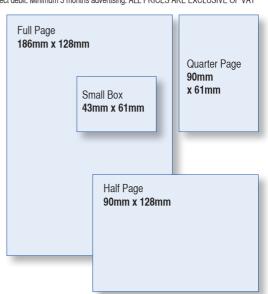

# Full colour advertising

| Full Page                     | £200 per month* |
|-------------------------------|-----------------|
| Half Page                     | £120 per month* |
| Quarter Page                  | £75 per month*  |
| Small Box (approx 1/8th page) | £55 per month*  |
| Front Cover                   | £320 per month* |
| Full Page Inside Front Cover  | £280 per month* |
| Page 3                        | £220 per month* |
| Full Page Inside Back Cover   | £280 per month* |
| Back Cover                    | £320 per month* |
| Double Page                   | £300 per month* |
| Full Page Editorial           | £90 per month*  |
| Half Page Editorial           | £45 per month*  |