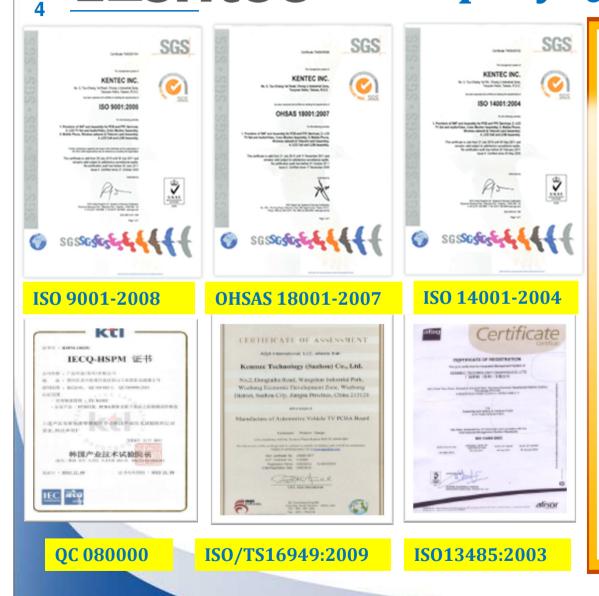

#### ISO-90000 / ISO-14000, ISO-13485, QC-080000, OHSAS-18000, TS-16949.

ISO-90001 / ISO-14001, ISO-13485, QC-080000, OHSAS-18000, TS-16949.

×)