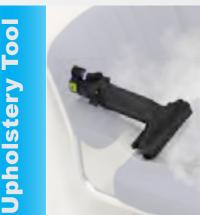

The plastic upholstery tool with brush is used for upholstery, fabric, drapes, and is great on suede or leather

Code: J6100180 (Kit Star)

Code: J510616 (Kit Radames)

ORDER ONLINE AT DUPLEX WEBSITE www.duplexcleaning.com.au | info@duplexcleaning.com.au