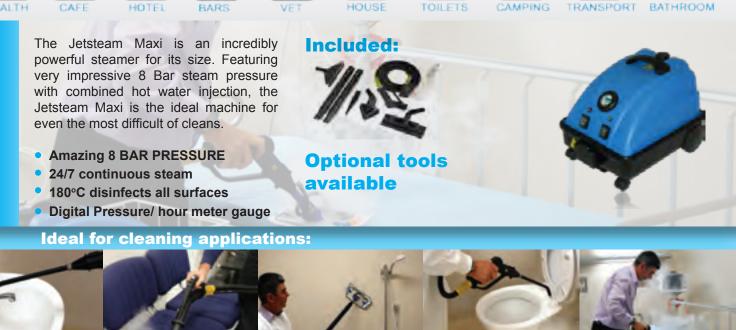

### Ideal for:

**Jetsteam Maxi** 

**Hand Basin** 

Upholstery

**Bathroom/Walls** 

**Toilets** 

**Beds/Mattresses** 