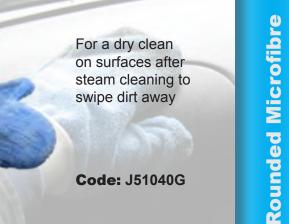

Code: J51040G

For a dry clean on surfaces after steam cleaning to swipe dirt away, fits on standard small rectangle brush or triangle brush

Code: JSA1008

Fits triangle brush

**ORDER ONLINE AT DUPLEX WEBSITE** www.duplexcleaning.com.au | info@duplexcleaning.com.au