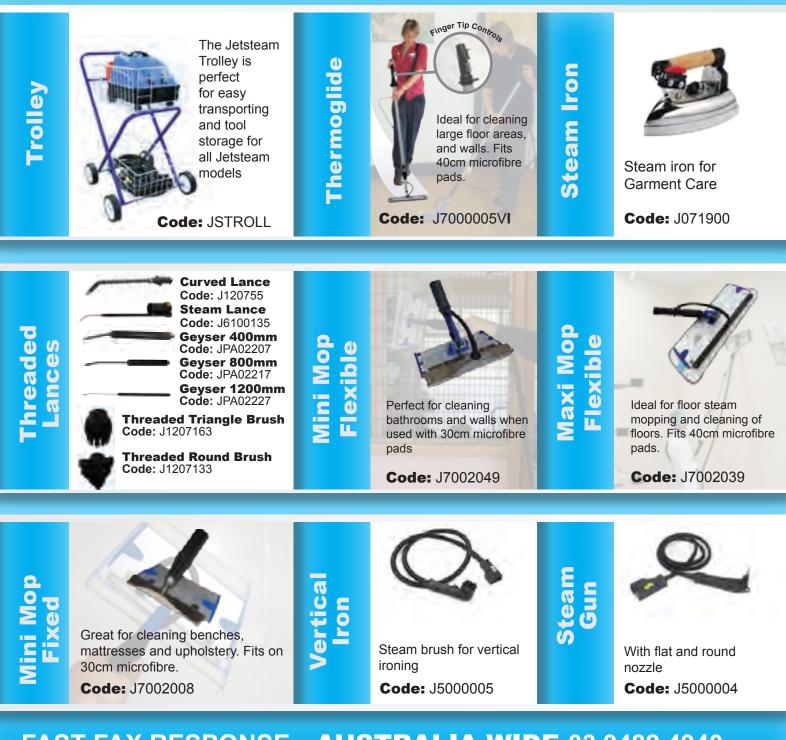

hable replacement cloths for Thermoglide 40cm tool

### Code: J7000065

Fits thermoglide, maxi mop flexible, rectangular floor tool

Washable replacement cloths for the Fixed Mini Mop Tool and Flexible Mini Mop Tool.

Code: J7000268

Fits mini mop flexible and fixed

# 40cm Microfibre Cloth



For general polishing, or cleaning after deep cleaning with Duplex machines and steamers. Sized at 40cm x 40cm

Code: J510606

<u>Microfibres</u>

**30cm** Microfibre Pads

**40cm Microfibre Pads** 



Code: J51040G



For a dry clean on surfaces after steam cleaning to swipe dirt away, fits on standard small rectangle brush or triangle brush

Code: JSA1008

Fits triangle brush

**ORDER ONLINE AT DUPLEX WEBSITE** www.duplexcleaning.com.au | info@duplexcleaning.com.au



### **Optional Steam Tools**



### FAST FAX RESPONSE - AUSTRALIA WIDE 03 9482 4940

| Organisation :        |   | Telephone | :            |
|-----------------------|---|-----------|--------------|
| Name (Mr/Ms/Mrs/Sr) : |   | Email     | :            |
| -                     | : | More in   | fo on the    |
|                       |   |           | nstration on |
| Suburb                | : |           | on the       |
| State & Postcode :    |   | <u> </u>  |              |

**Duplex Cleaning Machines - 8/177 Beavers Rd, Northcote, VIC 3070** Phone: 1800 622 770 | www.duplexcleaning.com.au | info@duplexcleaning.com.au

**Tools**