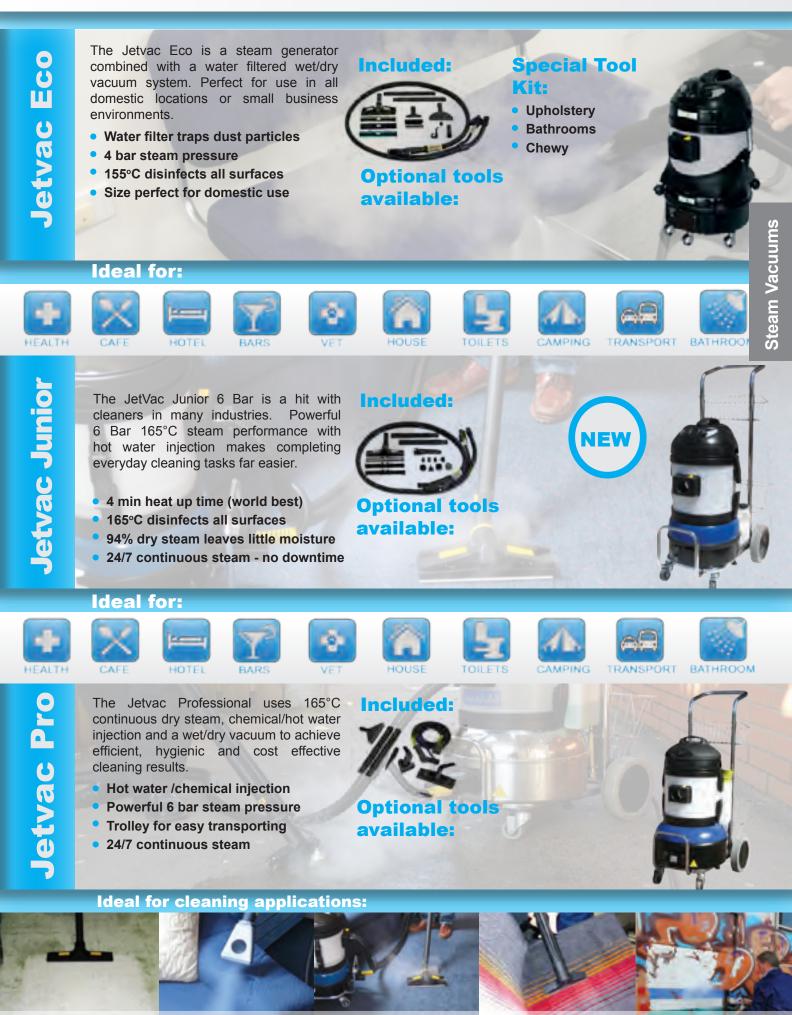

# **Steam Vacuums**

Floor Cleaning

Upholstery

**Carpet Cleaning** 

**Car Interiors** 

**Graffiti Removal** 

### **Optional Steam Vacuum Tools**

Contraction of the second seco

The stainless steel upholstery tool used for car detailing, carpet cleaning as well as curtain cleaning.

Code: J6100207 (Kit Radames)

Code: J6100208 (Kit Star)

The plastic upholstery tool with brush is used for upholstery, fabric, drapes, and is great on suede or leather

Code: J6100180 (Kit Star)

Code: J510616 (Kit Radames)

ORDER ONLINE AT DUPLEX WEBSITE www.duplexcleaning.com.au | info@duplexcleaning.com.au