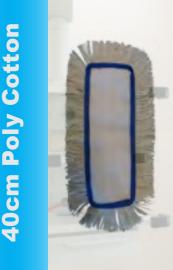

# **Microfibre** (Buy in Bulk Pricing)

This microfibre pad can clean the surface effectively by picking up stubborn dirt and particles. Washable replacement cloths for 40cm Thermoglide tool and standard rectangle brush

Code: J7000055

Fits thermoglide, maxi mop flexible and rectangular floor tool

Washable replacement cloths for Thermoglide 40cm tool

### Code: J7000065

Fits thermoglide, maxi mop flexible, rectangular floor tool

Washable replacement cloths for the Fixed Mini Mop Tool and Flexible Mini Mop Tool.

Code: J7000268

Fits mini mop flexible and fixed