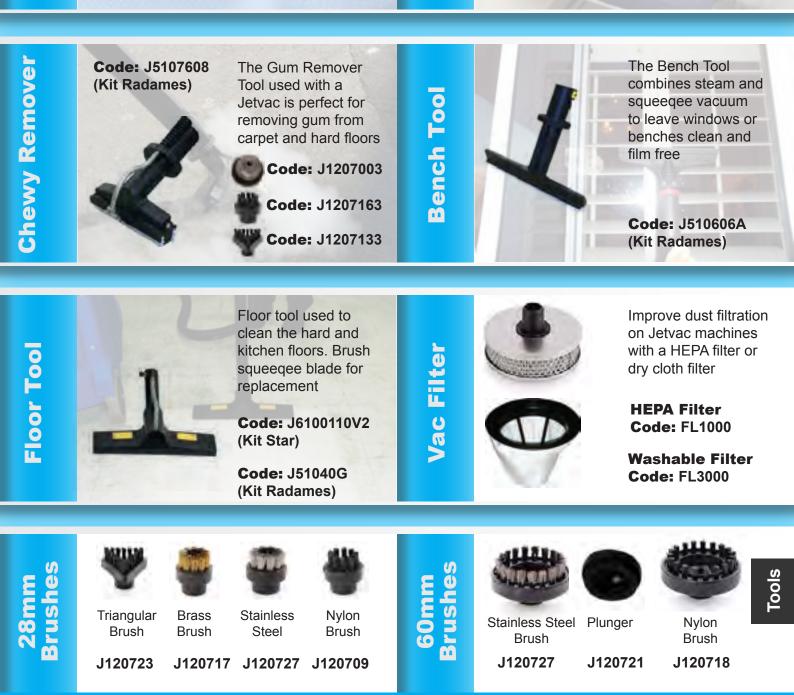

### **Optional Steam Vacuum Tools**

Contraction of the second seco

The stainless steel upholstery tool used for car detailing, carpet cleaning as well as curtain cleaning.

Code: J6100207 (Kit Radames)

Code: J6100208 (Kit Star)

The plastic upholstery tool with brush is used for upholstery, fabric, drapes, and is great on suede or leather

Code: J6100180 (Kit Star)

Code: J510616 (Kit Radames)

ORDER ONLINE AT DUPLEX WEBSITE www.duplexcleaning.com.au | info@duplexcleaning.com.au