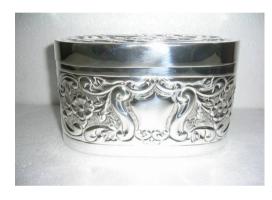

| ITEM #                                                                                                               | KS-6724                                                                                                   | 2 CC                                                  |
|----------------------------------------------------------------------------------------------------------------------|-----------------------------------------------------------------------------------------------------------|-------------------------------------------------------|
| SIZE #                                                                                                               | HT.15 CMS                                                                                                 |                                                       |
| FOB PRICE                                                                                                            | 19.50 EURO                                                                                                | 22.43 EURO                                            |
| SILVER MICRON                                                                                                        | 1                                                                                                         | 3                                                     |
| AVAILABLE:                                                                                                           | 24 pcs                                                                                                    |                                                       |
| PRODUCTION TIME<br>EX FACTORY                                                                                        | 45 DAYS FRO<br>ADVANCE R                                                                                  |                                                       |
| ITEM #                                                                                                               | KS-6732                                                                                                   | 2 CC                                                  |
| SIZE #                                                                                                               | HT- 14 CMS                                                                                                |                                                       |
| FOB PRICE                                                                                                            | 15.90 EURO                                                                                                | 18.29 EURO                                            |
| SILVER MICRON                                                                                                        | 1                                                                                                         | 3                                                     |
| AVAILABLE:                                                                                                           | 24 pcs                                                                                                    |                                                       |
| PRODUCTION TIME<br>EX FACTORY                                                                                        | 45 DAYS FRO<br>ADVANCE R                                                                                  |                                                       |
|                                                                                                                      |                                                                                                           |                                                       |
| ITEM #                                                                                                               | KS-6726                                                                                                   |                                                       |
| ITEM #<br>SIZE #                                                                                                     | KS-6726<br>HT.18 CMS                                                                                      |                                                       |
|                                                                                                                      |                                                                                                           | 49.76 EURO                                            |
| SIZE #                                                                                                               | HT.18 CMS                                                                                                 | 49.76 EURO<br>3                                       |
| SIZE #<br>FOB PRICE                                                                                                  | HT.18 CMS<br>42.90 EURO                                                                                   |                                                       |
| SIZE #<br>FOB PRICE<br>SILVER MICRON                                                                                 | HT.18 CMS<br>42.90 EURO<br>1<br>12 PCS                                                                    | 3<br>OM THE DATE OF                                   |
| SIZE #<br>FOB PRICE<br>SILVER MICRON<br>AVAILABLE:<br>PRODUCTION TIME                                                | HT.18 CMS<br>42.90 EURO<br>1<br>12 PCS<br>45 DAYS FRO                                                     | 3<br>OM THE DATE OF                                   |
| SIZE #<br>FOB PRICE<br>SILVER MICRON<br>AVAILABLE:<br>PRODUCTION TIME<br>EX FACTORY                                  | HT.18 CMS<br>42.90 EURO<br>1<br>12 PCS<br>45 DAYS FRO<br>ADVANCE R                                        | 3<br>OM THE DATE OF<br>ECEIVED.                       |
| SIZE #<br>FOB PRICE<br>SILVER MICRON<br>AVAILABLE:<br>PRODUCTION TIME<br>EX FACTORY                                  | HT.18 CMS<br>42.90 EURO<br>1<br>12 PCS<br>45 DAYS FRO<br>ADVANCE R<br>KS-6728                             | 3<br>OM THE DATE OF<br>ECEIVED.                       |
| SIZE #<br>FOB PRICE<br>SILVER MICRON<br>AVAILABLE:<br>PRODUCTION TIME<br>EX FACTORY                                  | HT.18 CMS<br>42.90 EURO<br>1<br>12 PCS<br>45 DAYS FRO<br>ADVANCE R<br>KS-6728<br>HT. 14 CMS               | 3<br>DM THE DATE OF<br>ECEIVED.<br>2 CC               |
| SIZE #<br>FOB PRICE<br>SILVER MICRON<br>AVAILABLE:<br>PRODUCTION TIME<br>EX FACTORY<br>ITEM #<br>SIZE #<br>FOB PRICE | HT.18 CMS<br>42.90 EURO<br>1<br>12 PCS<br>45 DAYS FRO<br>ADVANCE R<br>KS-6728<br>HT. 14 CMS<br>19.50 EURO | 3<br>DM THE DATE OF<br>ECEIVED.<br>2 CC<br>22.43 EURO |