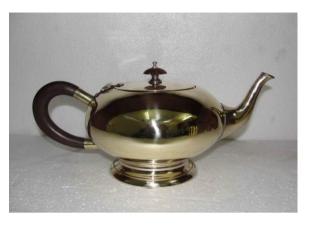

**EX FACTORY** ADVANCE RECEIVED.

| ITEM #                                                                                        | KS-3171                                                               | TEA POT                                              |
|-----------------------------------------------------------------------------------------------|-----------------------------------------------------------------------|------------------------------------------------------|
| SIZE #                                                                                        | 29 X 11.5 X 1                                                         | 3.5 CMS                                              |
| FOB PRICE                                                                                     | 25.00 EURO                                                            | 29.00 EURO                                           |
| SILVER MICRON                                                                                 | 1                                                                     | 3                                                    |
| AVAILABLE:                                                                                    |                                                                       |                                                      |
| PRODUCTION TIME<br>EX FACTORY                                                                 | 60 DAYS FRO<br>ADVANCE R                                              |                                                      |
| ITEM #                                                                                        | KS-3174                                                               | MILK POT                                             |
| SIZE #                                                                                        | 12 X 5 X 7 CM                                                         | MS                                                   |
| FOB PRICE                                                                                     | 8.50 EURO                                                             | 9.86 EURO                                            |
| SILVER MICRON                                                                                 | 1                                                                     | 3                                                    |
| AVAILABLE:                                                                                    |                                                                       |                                                      |
| PRODUCTION TIME<br>EX FACTORY                                                                 | 60 DAYS FRO<br>ADVANCE R                                              |                                                      |
| ITEM #                                                                                        | KS-3175                                                               | SUGAR POT                                            |
|                                                                                               |                                                                       |                                                      |
| SIZE #                                                                                        | 14 X 6 X 8 CM                                                         | MS                                                   |
| SIZE #<br>FOB PRICE                                                                           | 14 X 6 X 8 CM<br>8.90 EURO                                            | MS                                                   |
|                                                                                               |                                                                       |                                                      |
| FOB PRICE                                                                                     | 8.90 EURO                                                             | 10.32 EURO                                           |
| FOB PRICE<br>SILVER MICRON<br>AVAILABLE:<br>PRODUCTION TIME                                   | 8.90 EURO<br>1                                                        | 10.32 EURO<br>3<br>DM THE DATE OF                    |
| FOB PRICE<br>SILVER MICRON<br>AVAILABLE:<br>PRODUCTION TIME                                   | 8.90 EURO<br>1<br>60 DAYS FRO                                         | 10.32 EURO<br>3<br>DM THE DATE OF                    |
| FOB PRICE<br>SILVER MICRON<br>AVAILABLE:<br>PRODUCTION TIME<br>EX FACTORY                     | 8.90 EURO<br>1<br>60 DAYS FRO<br>ADVANCE R                            | 10.32 EURO<br>3<br>OM THE DATE OF<br>ECEIVED.        |
| FOB PRICE<br>SILVER MICRON<br>AVAILABLE:<br>PRODUCTION TIME<br>EX FACTORY                     | 8.90 EURO<br>1<br>60 DAYS FRO<br>ADVANCE RI<br>KS-3143                | 10.32 EURO<br>3<br>OM THE DATE OF<br>ECEIVED.        |
| FOB PRICE<br>SILVER MICRON<br>AVAILABLE:<br>PRODUCTION TIME<br>EX FACTORY<br>ITEM #<br>SIZE # | 8.90 EURO<br>1<br>60 DAYS FRO<br>ADVANCE R<br>KS-3143<br>12 X 10 X 15 | 10.32 EURO<br>3<br>OM THE DATE OF<br>ECEIVED.<br>CMS |