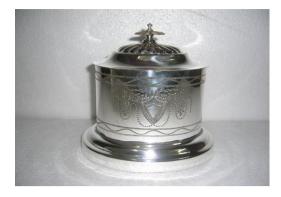

# **KINGSSILVER QUOTE SHEET**

| ITEM #                        | KS-6713                  |            |
|-------------------------------|--------------------------|------------|
| SIZE #                        | 34 X 34 X 12             | CMS        |
| FOB PRICE                     | 45.50 EURO               | 52.33 EURO |
| SILVER MICRON                 | 1                        | 3          |
| AVAILABLE:                    | 12 pcs                   |            |
| PRODUCTION TIME<br>EX FACTORY | 45 DAYS FRO<br>ADVANCE R |            |
| ITEM #                        | KS-6715                  |            |
| SIZE #                        | 23.5 X 14 X 8            | CMS        |
| FOB PRICE                     | 22.65 EURO               | 25.82 EURO |
| SILVER MICRON                 | 1                        | 3          |
| AVAILABLE:                    | 12 pcs                   |            |
| PRODUCTION TIME<br>EX FACTORY | 45 DAYS FRO<br>ADVANCE R |            |
| ITEM #                        | KS-6716                  |            |
| SIZE #                        | HT-22 CMS                |            |
| FOB PRICE                     | 32.75 EURO               | 37.99 EURO |
| SILVER MICRON                 | 1                        | 3          |
| AVAILABLE:                    | 12 pcs                   |            |
| PRODUCTION TIME<br>EX FACTORY | 45 DAYS FRO<br>ADVANCE R |            |
| ITEM #                        | KS-6717                  |            |
| SIZE #                        | HT. 21 CMS               |            |
| FOB PRICE                     | 42.95 EURO               | 48.96 EURO |
| SILVER MICRON                 | 1                        | 3          |
| AVAILABLE:                    | 12 pcs                   |            |
| PRODUCTION TIME               |                          |            |