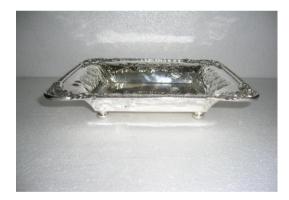

| ITEM #                        | KS-6733                    |                |
|-------------------------------|----------------------------|----------------|
| SIZE #                        | BASE: 15.5 X<br>HT. 16 CMS | ú 12.5         |
| FOB PRICE                     | 19.90 EURO                 | 23.08 EURO     |
| SILVER MICRON                 | 1                          | 3              |
| AVAILABLE:                    | 12 PCS                     |                |
| PRODUCTION TIME<br>EX FACTORY | 45 DAYS FRO<br>ADVANCE RI  |                |
| ITEM #                        | KS-6734                    |                |
| SIZE #                        | 15 X 9 X 10 C              | MS             |
| FOB PRICE                     | 17.80 EURO                 | 20.47 EURO     |
| SILVER MICRON                 | 1                          | 3              |
| AVAILABLE:                    | 12 PCS                     |                |
| PRODUCTION TIME<br>EX FACTORY | 45 DAYS FRO<br>ADVANCE RI  |                |
| ITEM #                        | KS-6738                    |                |
| SIZE #                        | 20.5 X 20.5 X              | 4.5 CMS        |
| FOB PRICE                     | 17.50 EURO                 | 20.30 EURO     |
| SILVER MICRON                 | 1                          | 3              |
| AVAILABLE:                    | 12 PCS                     |                |
| PRODUCTION TIME<br>EX FACTORY | 45 DAYS FRO<br>ADVANCE RI  |                |
| ITEM #                        | KS-3021                    |                |
| SIZE #                        | DIA. 12 X 5 C              | MS             |
| FOB PRICE                     | 11.40 EURO                 | 13.00 EURO     |
| SILVER MICRON                 | 1                          | 3              |
| AVAILABLE:                    |                            |                |
| PRODUCTION TIME               | 45 DAYS FRO                | OM THE DATE OF |