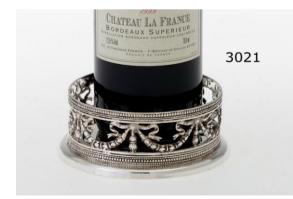

| ITEM #                        | KS-6733                    |                |
|-------------------------------|----------------------------|----------------|
| SIZE #                        | BASE: 15.5 X<br>HT. 16 CMS | ú 12.5         |
| FOB PRICE                     | 19.90 EURO                 | 23.08 EURO     |
| SILVER MICRON                 | 1                          | 3              |
| AVAILABLE:                    | 12 PCS                     |                |
| PRODUCTION TIME<br>EX FACTORY | 45 DAYS FRO<br>ADVANCE RI  |                |
| ITEM #                        | KS-6734                    |                |
| SIZE #                        | 15 X 9 X 10 C              | MS             |
| FOB PRICE                     | 17.80 EURO                 | 20.47 EURO     |
| SILVER MICRON                 | 1                          | 3              |
| AVAILABLE:                    | 12 PCS                     |                |
| PRODUCTION TIME<br>EX FACTORY | 45 DAYS FRO<br>ADVANCE RI  |                |
| ITEM #                        | KS-6738                    |                |
| SIZE #                        | 20.5 X 20.5 X              | 4.5 CMS        |
| FOB PRICE                     | 17.50 EURO                 | 20.30 EURO     |
| SILVER MICRON                 | 1                          | 3              |
| AVAILABLE:                    | 12 PCS                     |                |
| PRODUCTION TIME<br>EX FACTORY | 45 DAYS FRO<br>ADVANCE RI  |                |
| ITEM #                        | KS-3021                    |                |
| SIZE #                        | DIA. 12 X 5 C              | MS             |
| FOB PRICE                     | 11.40 EURO                 | 13.00 EURO     |
| SILVER MICRON                 | 1                          | 3              |
| AVAILABLE:                    |                            |                |
| PRODUCTION TIME               | 45 DAYS FRO                | OM THE DATE OF |

PRODUCTION TIME45 DAYS FROM THE DATE OFEX FACTORYADVANCE RECEIVED.

| ITEM #                        | KS-3022                  | 8 CC        |
|-------------------------------|--------------------------|-------------|
| SIZE #                        | DIA 16 X 14 (            | CMS         |
| FOB PRICE                     | 29.90 EURO               | 34.68 EURO  |
| SILVER MICRON                 | 1                        | 3           |
| AVAILABLE:                    |                          |             |
| PRODUCTION TIME<br>EX FACTORY | 60 DAYS FRO<br>ADVANCE R | • = • = • . |
|                               |                          |             |
| ITEM #                        | KS-2141                  |             |
| SIZE #                        | HT. 10 CMS               |             |
| FOB PRICE                     | 9.20 EURO                | 10.67 EURO  |
| SILVER MICRON                 | 1                        | 3           |
| AVAILABLE:                    |                          |             |
| PRODUCTION TIME<br>EX FACTORY | 60 DAYS FRO<br>ADVANCE R |             |
| ITEM #                        | KS-2006                  |             |
| SIZE #                        | HT. 10 CMS               |             |
| FOB PRICE                     | 2.80 EURO                | 3.19 EURO   |
| SILVER MICRON                 | 1                        | 3           |
| AVAILABLE:                    |                          |             |
| PRODUCTION TIME<br>EX FACTORY | 45 DAYS FRO<br>ADVANCE R |             |
| ITEM #                        | KS-2134                  |             |
| SIZE #                        | 19 X 12 X 5.5            | 5 CMS       |
| FOB PRICE                     | 24.00 EURO               | 27.60 EURO  |
| SILVER MICRON                 | 1                        | 3           |
| AVAILABLE:                    |                          |             |
| PRODUCTION TIME               |                          | • = • = • . |