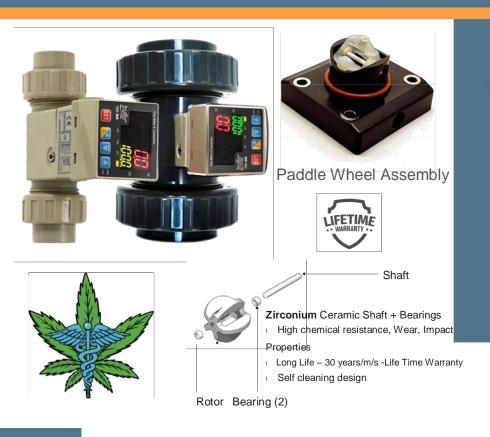

The chemical fertilizers are commonly known has N-P-K, Nitrogen, Phosphorous and Potassium, and ensuring the correct amount applied made accuracy a key deciding factor.

The Truflo TK Series plastic <u>paddle wheel flow meter</u> was recommended as the right product for this application. It offers the highest accuracy of any paddle wheel flow meter 0.5% of F.S and unlike other paddle wheel flow meters that utilize metal shafts without bearings, the TK series comes standard with a zirconium ceramic shaft and rotor bearings.

Zirconium Ceramic is widely used when there is a requirement for high strength, coupled with excellent wear and chemical resistance.

**Icon Process Controls** is so confident that these paddle assemblies will last that they are guaranteed for the life of the flow meter.