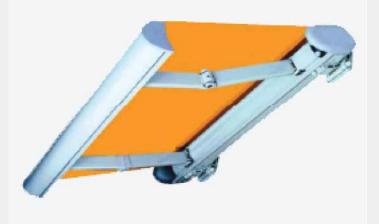

## **Awning / Full Cassette**

The self-supported base technology of the dream box cassete enables the installation of more than two arms, in order to achieve better stretch of the awning fabric over larger surface.

Innovative folding arms are specially designed to give maximum force in the final opening phase and low resistance during closing.

we can manufacture any size from 3m - 6m wide and from 1.5m - 3.5m projection.

- Constructed from corrosion resistant extruded
  aluminium, this is powder coated white as standard, but can be powder coated to any colour.
- Stainless Steel components for durability.
- Twin spring arms with double cable attachments for optimum fabric tension at every position.
- Wide adjustable angles from 5 to 38 degrees.
- Easy to keep clean framework.
- Bespoke printing on mains and valance for commercial applications.