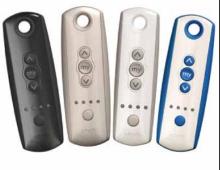

we can manufacture any size from 3m - 6m wide and from 1.5m - 3.5m projection.

- Constructed from corrosion resistant extruded
  aluminium, this is powder coated white as standard, but can be powder coated to any colour.
- Stainless Steel components for durability.
- Twin spring arms with double cable attachments for optimum fabric tension at every position.
- Wide adjustable angles from 5 to 38 degrees.
- Easy to keep clean framework.
- Bespoke printing on mains and valance for commercial applications.