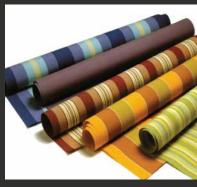

we can manufacture any size from 3m - 6m wide and from 1.5m - 3.5m projection.

- Constructed from corrosion resistant extruded
  aluminium, this is powder coated white as standard, but can be powder coated to any colour.
- Stainless Steel components for durability.
- Twin spring arms with double cable attachments for optimum fabric tension at every position.
- Wide adjustable angles from 5 to 38 degrees.
- Easy to keep clean framework.
- Bespoke printing on mains and valance for commercial applications.

| Print on Main Section in one Colour | £100 |
|-------------------------------------|------|
| Print on Valance                    | £50  |
| Powder Coating All Frame Work       | £170 |
| Matt Finish and Special Colours     | £190 |
| All The Above + VAT                 |      |