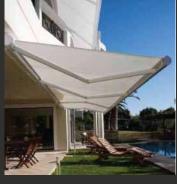

## **Awning / Full Cassette**

The self-supported base technology of the dream box cassete enables the installation of more than two arms, in order to achieve better stretch of the awning fabric over larger surface.

Innovative folding arms are specially designed to give maximum force in the final opening phase and low resistance during closing.

we can manufacture any size from 3m - 6m wide and from 1.5m - 3.5m projection.

- Constructed from corrosion resistant extruded
  aluminium, this is powder coated white as standard, but can be powder coated to any colour.
- Stainless Steel components for durability.
- Twin spring arms with double cable attachments for optimum fabric tension at every position.
- Wide adjustable angles from 5 to 38 degrees.
- Easy to keep clean framework.
- Bespoke printing on mains and valance for commercial applications.