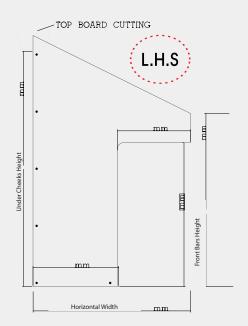

## **Side Labs**

## **Measurements & Price**

| Width / Height | Canvas or Clear PVC Up to 1500mm | Canvas or Clear PVC Up to 3000mm |
|----------------|----------------------------------|----------------------------------|
| 1500mm         | £70                              | £120                             |
| 2000mm         | £90                              | £140                             |
| 2500mm         | £100                             | £160                             |
| 3000mm         | £120                             | £180                             |
| 3500mm         | £140                             | £200                             |

1200mm x1200mm clear window add £50.