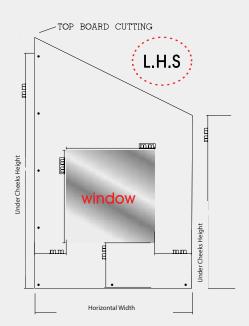

## **Side Labs**

## **Measurements & Price**

| Width / Height | Canvas or Clear PVC Up to 1500mm | Canvas or Clear PVC Up to 3000mm |
|----------------|----------------------------------|----------------------------------|
| 1500mm         | £70                              | £120                             |
| 2000mm         | £90                              | £140                             |
| 2500mm         | £100                             | £160                             |
| 3000mm         | £120                             | £180                             |
| 3500mm         | £140                             | £200                             |

1200mm x1200mm clear window add £50.