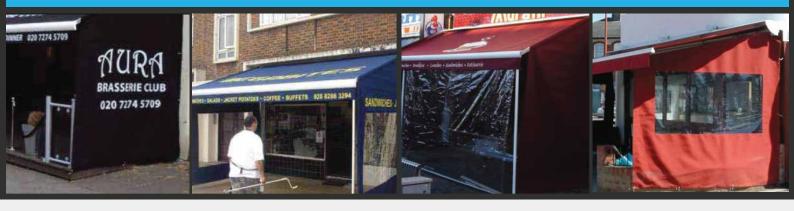

## **Description**

Side Labs provide protection of goods and seating area from weather conditions, and extends your shop outside area. We can also provide advertising printed on to the side labs. Each side lab is customised to the shops preference, therefore no standard size can be provided. Once the side labs have been made, we cannot offer any alterations or a refund.