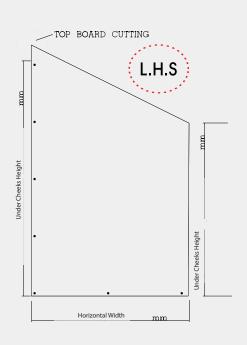

## **Side Labs**

## **Measurements & Price**

| Width / Height | Canvas or Clear PVC Up to 1500mm | Canvas or Clear PVC Up to 3000mm |
|----------------|----------------------------------|----------------------------------|
| 1500mm         | £70                              | £120                             |
| 2000mm         | £90                              | £140                             |
| 2500mm         | £100                             | £160                             |
| 3000mm         | £120                             | £180                             |
| 3500mm         | £140                             | £200                             |