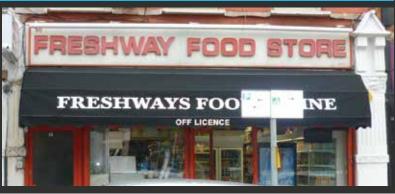

## **Description**

£526

Professionally remove existing cover.

£456

£406

- Clean and wash existing frame.
- Inspect corners, and inserts for breakage or damage.
- Recover the frame, with our canvas stroke PVC.
- Bespoke printing available on the main section and valance.
- Canopies can be covered with Canvas or PVC.
- Vast range of plain and stripe colours and designs.