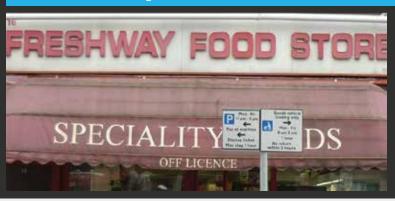

## **Description**

£526

Professionally remove existing cover.

£456

£406

- Clean and wash existing frame.
- Inspect corners, and inserts for breakage or damage.
- Recover the frame, with our canvas stroke PVC.
- Bespoke printing available on the main section and valance.
- Canopies can be covered with Canvas or PVC.
- Vast range of plain and stripe colours and designs.