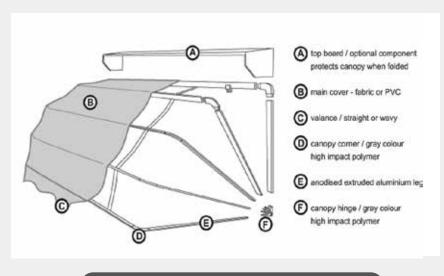

## **Description**

£526

Professionally remove existing cover.

£456

£406

- Clean and wash existing frame.
- Inspect corners, and inserts for breakage or damage.
- Recover the frame, with our canvas stroke PVC.
- Bespoke printing available on the main section and valance.
- Canopies can be covered with Canvas or PVC.
- Vast range of plain and stripe colours and designs.