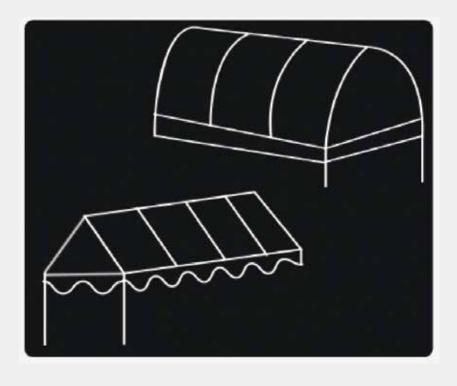

# **Entrance Canopies**

## **Description**

Fixed canopies have many uses and they cover a wide range of appliactions, ranging from residential & leisure including commercial applications. The advantages of fixed canopies are that the height of the canopy will not need to match the projection. We also provide bespoke printing on all our canopies.

#### **Features**

- Constructed from extruded and die-cast aluminium.
- Suitable for shops, restaurants, hotels and domestic properties.
- Cover & valance in choice of canvases & PVC.
- Wide range of colours.
- Fixed frames / non retractable.
- Bespoke printing on mainand valance for commercial applications.