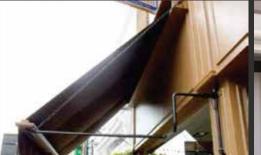

# **Traditional Awning**

Our Traditional awnings are still hand-made the same way they where made in 1800's, however on many occasions we had clients requesting us to create a truly bespoke product that looks and "feels" traditional but has all the advantages that modern materials offer today. The timber that we use is always FSC Accredited. Wooden boxes are treated with several coats of paint or varnish if the client prefers to have a natural finish.

## **Specification**

- New bespoke awnings
- ECO / Sustainable Hardwood used (FSC)
- High Quality textile or PVC cover
- Vast range of fabrics and colours
- Bespoke print on main section / valance