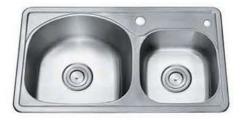

#### 不锈钢水槽 STAINLESS STEEL SINKS

- 充满活力的设计,独具个性与品味,倾注无限健康生活理念
- 采用优质304不锈钢材料, 耐酸、耐碱、抗氧化, 经久耐用, 常用常新
- 采用柔丝、一体拉伸成型技术,全自动次极整流滚焊技术,国家认证抗菌技术
- 搭配不锈钢龙头, 打造健康环保快乐新生活

#### 不锈钢水槽特点

抗菌不锈钢材料

专业认证机构出具的抗菌证书,抗菌持久,更加健康卫生

一体拉伸成型技术

超大型油压机,一次拉伸双槽,无焊缝、更耐用、更坚固