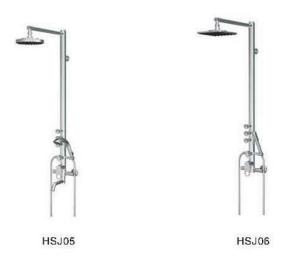

ferent bathroom style. Eudora series has fine form and strong contemporary leeling.

一个充满现代生活灵感的最时尚的浴室系列应该是什么样的?它具有现代设计的艺术性,适应于不同浴室 风格。奥多拉系列拥有纤细的形态,具备强烈的现代感。

#### EUDORA 奥多拉





B121



BS106



HSJ07





# THE WATER CUBE 水立方 Arrangement of the linear, square modular design structure, can let you follow one's inclinations, everything is in your hands. 直线型的排列,方形模块化的设计结构,可以让您随心所浴,一切尽在您的掌握之中。

#### THE WATER CUBE 水立方





#### POTALA 布达拉



BT109



B124



BS109





### BASIN FAUCET 面盆龙头













B116



B202





#### 普通铜龙头

- 电镀层容易起麻点,脱落或留下指纹划痕
- ② 铜龙头会释放铅,造成水污染
- 3 本体采用黄铜铸造、内外均易生锈
- 4 内部沙铸工艺、不光滑、沙孔容易藏污及滋生细菌

#### 不锈钢龙头

- 纯手工拉丝工艺,不粘油,不留痕
- ② 主体采用医用不锈钢铸造,零铅排放
- 3 304不锈钢钝化膜保护,不起斑点,不生锈
- ◆ 蜡模精铸,水道內壁自洁技术,确保无二次污染, 保护儿童,老人用水健康

#### FAUCET 龙头



K601

K126

K603



## SHOWERKITS 淋浴柱





#### BLBCOCK\ANGLE VALVE\FLOOR DRAINER

# 水嘴\角阀\地漏



W110



W110A







W110B

W112

DL01









W111



W101

W102





DL03

DL04



W103







W104

W108

DL05



#### 不锈钢水槽 STAINLESS STEEL SINKS

- 充满活力的设计,独具个性与品味,倾注无限健康生活理念
- 采用优质304不锈钢材料, 耐酸、耐碱、抗氧化, 经久耐用, 常用常新
- 采用柔丝、一体拉伸成型技术,全自动次极整流滚焊技术,国家认证抗菌技术
- 搭配不锈钢龙头, 打造健康环保快乐新生活



# **CONVERGENT**海纳







S7645S1A

D7843S1A







S8048S1A







D11650S1A



# VIGOR 天健



D7542S1A



D7942S1A



D7943S1A



D8045S1A

#### HARMONY 和谐



D6141S1A



D6941S1A



D7343S1A



D8244S1A



D8343S1A



D7143S1A



S4341S1A



S5243S1A



D9143S1A



D10050S1A



#### 不锈钢水槽特点



抗菌不锈钢材料

专业认证机构出具的抗菌证书,抗菌持久,更加健康卫生



一体拉伸成型技术

超大型油压机,一次拉伸双槽,无焊缝、更耐用、更坚固



#### 多重过滤系统

不锈钢滤小篮, 防臭下水管, 可有效滤除菜叶饭粒



#### 柔丝表面处理

Versaron特有磨光工艺,产品表面更光滑均匀,产品外观更加亮丽,