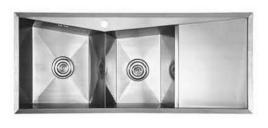

E WATER CUBE 水立方





#### POTALA 布达拉



BT109



B124



BS109





### BASIN FAUCET 面盆龙头













B116



B202





#### 普通铜龙头

- 电镀层容易起麻点,脱落或留下指纹划痕
- ② 铜龙头会释放铅,造成水污染
- 3 本体采用黄铜铸造、内外均易生锈
- 4 内部沙铸工艺、不光滑、沙孔容易藏污及滋生细菌

#### 不锈钢龙头

- 纯手工拉丝工艺,不粘油,不留痕
- ② 主体采用医用不锈钢铸造,零铅排放
- 3 304不锈钢钝化膜保护,不起斑点,不生锈
- ◆ 蜡模精铸,水道內壁自洁技术,确保无二次污染, 保护儿童,老人用水健康

#### FAUCET 龙头



K601

K126

K603



## SHOWERKITS 淋浴柱





#### BLBCOCK\ANGLE VALVE\FLOOR DRAINER

# 水嘴\角阀\地漏



W110



W110A







W110B

W112

DL01









W111



W101

W102





DL03

DL04



W103







W104

W108

DL05



#### 不锈钢水槽 STAINLESS STEEL SINKS

- 充满活力的设计,独具个性与品味,倾注无限健康生活理念
- 采用优质304不锈钢材料, 耐酸、耐碱、抗氧化, 经久耐用, 常用常新
- 采用柔丝、一体拉伸成型技术,全自动次极整流滚焊技术,国家认证抗菌技术
- 搭配不锈钢龙头, 打造健康环保快乐新生活



# **CONVERGENT**海纳







S7645S1A

D7843S1A







S8048S1A







D11650S1A



# VIGOR 天健



D7542S1A



D7942S1A



D7943S1A



D8045S1A

#### HARMONY 和谐



D6141S1A



D6941S1A



D7343S1A



D8244S1A



D8343S1A



D7143S1A



S4341S1A



S5243S1A



D9143S1A



D10050S1A



#### 不锈钢水槽特点



抗菌不锈钢材料

专业认证机构出具的抗菌证书,抗菌持久,更加健康卫生



一体拉伸成型技术

超大型油压机,一次拉伸双槽,无焊缝、更耐用、更坚固



#### 多重过滤系统

不锈钢滤小篮, 防臭下水管, 可有效滤除菜叶饭粒



#### 柔丝表面处理

Versaron特有磨光工艺,产品表面更光滑均匀,产品外观更加亮丽,表面更易清洁,不易污垢



#### 小R角,大空间

小R角技术,有效提升盆体容积,用更优质的DDQ304材料,使产品可以在小R角情况下正常拉伸。



#### 优质下水系统

全新塑胶材料制作,防臭防堵塞,易安装,节省空间,防烫水。



#### 高密度滚焊

Versaron滚焊盆,用先进的进口滚焊机,焊点密度是普通焊机的10倍焊接更加牢固,无针孔,无锈点,决不脱落。



#### 大尺寸,一律拉伸盆

Versaron的D7542S1A, D8244S1A等大型盆边是采用一体成型,只有拥有大型油压机的厂家才能有实力生产这些大型号的一体拉伸盆体。



#### 荣誉里程

企业历程

1975年:宏利五金塑胶制品厂有限公司成立

1984年:惠州宏利五金塑胶制品有限公司成立

1999年:惠州铸造有限公司成立

1999年:被国家海关评为全国第一批A类企业

2000年:被评为广东