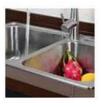

#### 不锈钢水槽 STAINLESS STEEL SINKS

- 充满活力的设计,独具个性与品味,倾注无限健康生活理念
- 采用优质304不锈钢材料, 耐酸、耐碱、抗氧化, 经久耐用, 常用常新
- 采用柔丝、一体拉伸成型技术,全自动次极整流滚焊技术,国家认证抗菌技术
- 搭配不锈钢龙头, 打造健康环保快乐新生活