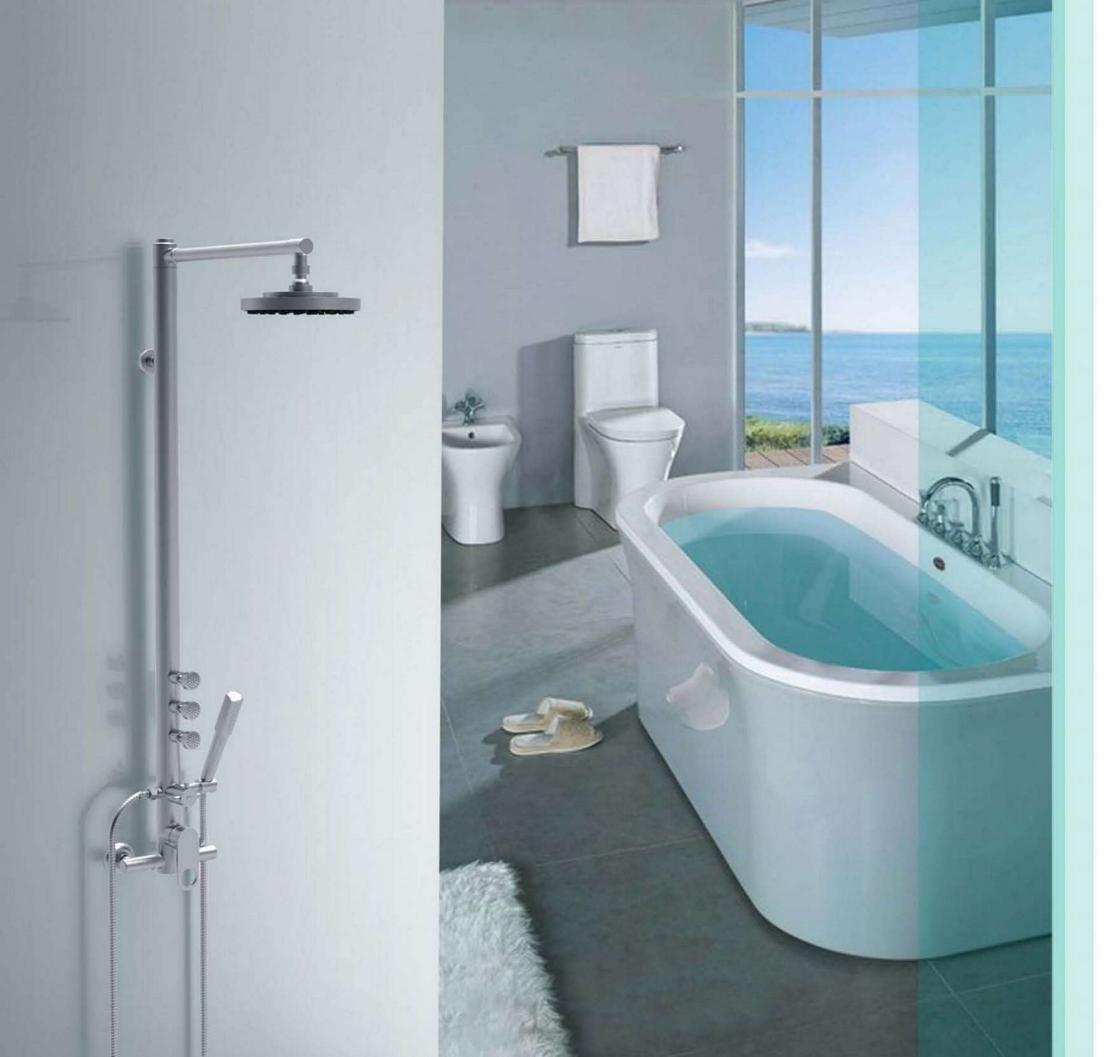

esign, suitable for different bathroom style. Eudora series has fine form and strong contemporary leeling.

一个充满现代生活灵感的最时尚的浴室系列应该是什么样的?它具有现代设计的艺术性,适应于不同浴室 风格。奥多拉系列拥有纤细的形态,具备强烈的现代感。

#### EUDORA 奥多拉





B121



BS106



HSJ07





# THE WATER CUBE 水立方 Arrangement of the linear, square modular design structure, can let you follow one's inclinations, everything is in your hands. 直线型的排列,方形模块化的设计结构,可以让您随心所浴,一切尽在您的掌握之中。

#### THE WATER CUBE 水立方





#### POTALA 布达拉



BT109



B124



BS109





### BASIN FAUCET 面盆龙头













B116



B202





#### 普通铜龙头

- 电镀层容易起麻点,脱落或留下指纹划痕
- ② 铜龙头会释放铅,造成水污染
- 3 本体采用黄铜铸造、内外均易生锈
- 4 内部沙铸工艺、不光滑、沙孔容易藏污及滋生细菌

#### 不锈钢龙头

- 纯手工拉丝工艺,不粘油,不留痕
- ② 主体采用医用不锈钢铸造,零铅排放
- 3 304不锈钢钝化膜保护,不起斑点,不生锈
- ◆ 蜡模精铸,水道內壁自洁技术,确保无二次污染, 保护儿童,老人用水健康

#### FAUCET 龙头



K601

K126

K603



## SHOWERKITS 淋浴柱





#### BLBCOCK\ANGLE VALVE\FLOOR DRAINER

# 水嘴\角阀\地漏



W110



W110A







W110B

W112

DL01









W111



W101

W102





DL03

DL04



W103







W104

W108

DL05



#### 不锈钢水槽 STAINLESS STEEL SINKS

- 充满活力的设计,独具个性与品味,倾注无限健康生活理念
- 采用优质304不锈钢材料, 耐酸、耐碱、抗氧化, 经久耐用, 常用常新
- 采用柔丝、一体拉伸成型技术,全自动次极整流滚焊技术,国家认证抗菌技术
- 搭配不锈钢龙头, 打造健康环保快乐新生活



# **CONVERGENT**海纳







S7645S1A

D7843S1A







S8048S1A







D11650S1A



# VIGOR 天健



D7542S1A



D7942S1A



D7943S1A



D8045S1A

#### HARMONY 和谐



D6141S1A



D6941S1A



D7343S1A



D8244S1A



D8343S1A



D7143S1A



S4341S1A



S5243S1A



D9143S1A



D10050S1A



#### 不锈钢水槽特点



抗菌不锈钢材料

专业认证机构出具的抗菌证书,抗菌持久,更加健康卫生



一体拉伸成型技术

超大型油压机,一次拉伸双槽,无焊缝、更耐用、更坚固



#### 多重过滤系统

不锈钢滤小篮, 防臭下水管, 可有效滤除菜叶饭粒



#### 柔丝表面处理

Versaron特有磨