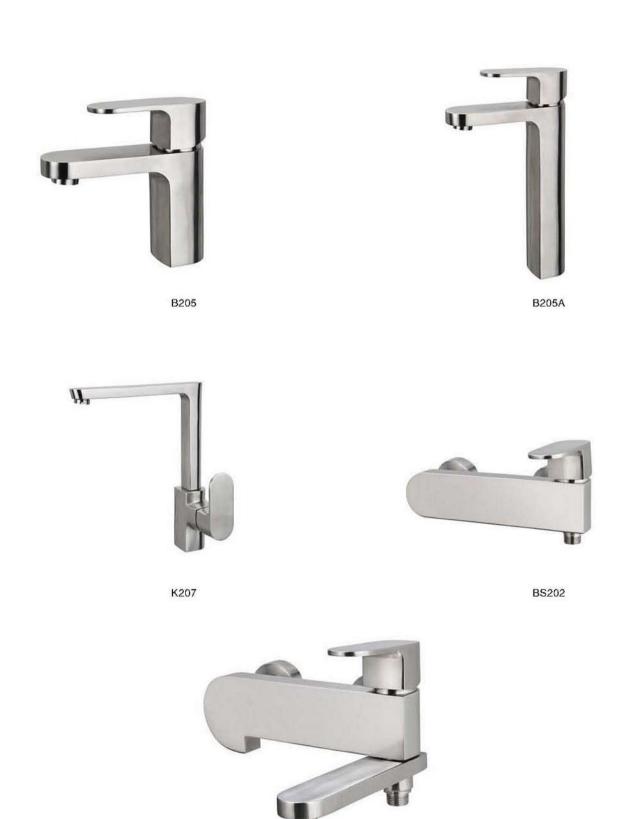

|       |      |         |     |     |     |     |     |     |     |     |     |     |     |     | ••• |      | 3    |
| 不锈    | 阿水   | く相    | 特    | 点       |     |     |     |     |     | ••• | ••• |     |     |     |     |     |     | •••  | 3    |
| 企业历程  |      |       |      |         |     |     |     |     |     |     |     |     |     |     |     |     |     |      | 4    |
|       |      |       |      |         |     |     |     |     |     |     |     |     |     |     |     |     |     |      |      |













# **HAPPINESS RUBIK'S CUBE** 幸福魔方 Square and flat as main design combination elements, rubik's cube, a kind of magical toys, can bring people's thinking into a three-dimensional bath space. 以方与扁为设计组合要素,魔方,一种神奇的玩具,能将人的思维带入一种立体的卫浴空间。

#### HAPPINESS RUBIK'S CUBE幸福魔方



BT202

## CATHERINE 凯瑟琳



#### CATHERINE 凯瑟琳



B123



B123A



BS108



BT108



HSJ11

#### SILLENCE 塞伦斯



# SILLENCE 塞伦斯

The circle is one of the most basic form, Sillence 's definite function and simple & clear effect can make you relax yourself and purify the mind and body in a quite and peachful bath environment.

圆是最基本的形态之一,塞伦斯明确的功能和简单的效果让您在日益忙碌的时代,在安静祥和的卫 浴环境内放松自己,净化身心。

# TUTANKHAMEN 图坦卡蒙 When rapid changes have taken place in our social life and we feel difficult to adapt, people want to go back to ancient times, tutankhamen supernatural power can let time go back, let you return to the early stage fashion bathroom.

当社会生活发生迅速变化而大家感到难以适从时,人们希望回到远古的时代,图坦卡蒙超自然的力量让时光倒流,让您回到早期的

时尚浴室。

#### TUTANKHAMEN 图坦卡蒙







K302



K301



BT301



BS301

#### NOAH 诺亚舟















B11