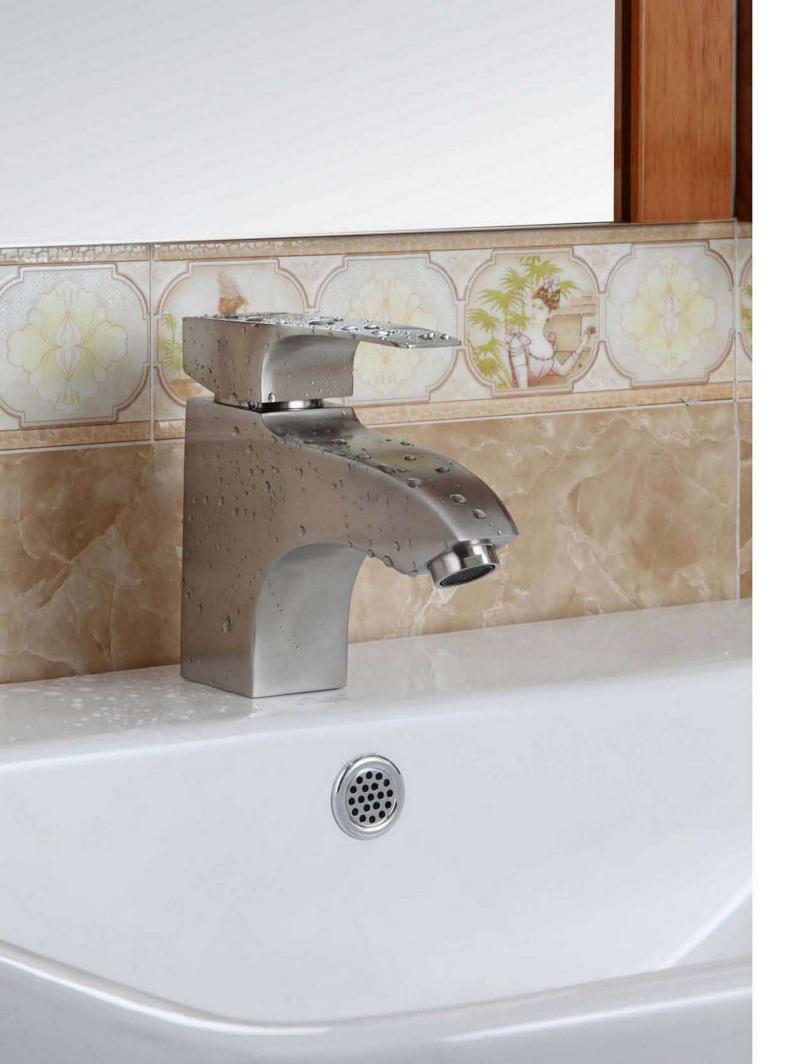

图坦卡蒙







K302



K301



BT301



BS301

#### NOAH 诺亚舟















B114A



#### APANA阿帕纳



B122



B122A



BS107



HSJ08



BT106



# EUDORA奥多拉

What do you think a full of modern life inspiration and the most fashionable bathroom series should be? It should has the artistic quality of modern design, suitable for different bathroom style. Eudora series has fine form and strong contemporary leeling.

一个充满现代生活灵感的最时尚的浴室系列应该是什么样的?它具有现代设计的艺术性,适应于不同浴室 风格。奥多拉系列拥有纤细的形态,具备强烈的现代感。

#### EUDORA 奥多拉





B121



BS106



HSJ07





# THE WATER CUBE 水立方 Arrangement of the linear, square modular design structure, can let you follow one's inclinations, everything is in your hands. 直线型的排列,方形模块化的设计结构,可以让您随心所浴,一切尽在您的掌握之中。

#### THE WATER CUBE 水立方





#### POTALA 布达拉



BT109



B124



BS109





### BASIN FAUCET 面盆龙头













B116



B202





#### 普通铜龙头

- 电镀层容易起麻点,脱落或留下指纹划痕
- ② 铜龙头会释放铅,造成水污染
- 3 本体采用黄铜铸造、内外均易生锈
- 4 内部沙铸工艺、不光滑、沙孔容易藏污及滋生细菌

#### 不锈钢龙头

- 纯手工拉丝工艺,不粘油,不留痕
- ② 主体采用医用不锈钢铸造,零铅排放
- 3 304不锈钢钝化膜保护,不起斑点,不生锈
- ◆ 蜡模精铸,水道內壁自洁技术,确保无二次污染, 保护儿童,老人用水健康

#### FAUCET 龙头



K601

K126

K603



## SHOWERKITS 淋浴柱





#### BLBCOCK\ANGLE VALVE\FLOOR DRAINER

# 水嘴\角阀\地漏



W110



W110A







W110B

W112

DL01









W111



W101

W102





DL03

DL04



W103







W104

W108

DL05



#### 不锈钢水槽 STAINLESS STEEL SINKS

- 充满活力的设计,独具个性与品味,倾注无限健康生活理念
- 采用优质304不锈钢材料, 耐酸、耐碱、抗氧化, 经久耐用, 常用常新
- 采用柔丝、一体拉伸成型技术,全自动次极整流滚焊技术,国家认证抗菌技术
- 搭配不锈钢龙头, 打造健康环保快乐新生活



# **CONVERGENT**海纳







S7645S1A

D7843S1A







S8048S1A







D11650S1A



# VIGOR 天健



D7542S1A



D7942S1A



D7943S1A



D8