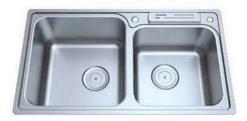

#### 不锈钢水槽 STAINLESS STEEL SINKS

- 充满活力的设计,独具个性与品味,倾注无限健康生活理念
- 采用优质304不锈钢材料, 耐酸、耐碱、抗氧化, 经久耐用, 常用常新
- 采用柔丝、一体拉伸成型技术,全自动次极整流滚焊技术,国家认证抗菌技术
- 搭配不锈钢龙头, 打造健康环保快乐新生活

#### 不锈钢水槽特点

抗菌不锈钢材料

专业认证机构出具的抗菌证书,抗菌持久,更加健康卫生

一体拉伸成型技术

超大型油压机,一次拉伸双槽,无焊缝、更耐用、更坚固