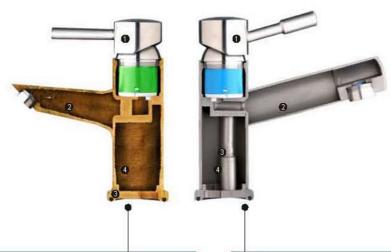

#### 普通铜龙头

- 电镀层容易起麻点,脱落或留下指纹划痕
- ② 铜龙头会释放铅,造成水污染
- 3 本体采用黄铜铸造、内外均易生锈
- 4 内部沙铸工艺、不光滑、沙孔容易藏污及滋生细菌

#### 不锈钢龙头

- 纯手工拉丝工艺,不粘油,不留痕
- ② 主体采用医用不锈钢铸造,零铅排放
- 3 304不锈钢钝化膜保护,不起斑点,不生锈
- ◆ 蜡模精铸,水道內壁自洁技术,确保无二次污染, 保护儿童,老人用水健康