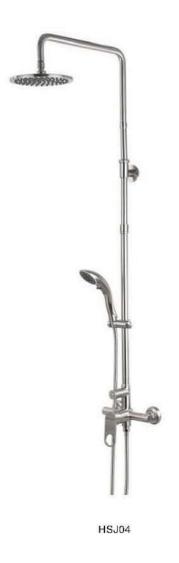

ifferent bathroom style. Eudora series has fine form and strong contemporary leeling.

一个充满现代生活灵感的最时尚的浴室系列应该是什么样的?它具有现代设计的艺术性,适应于不同浴室 风格。奥多拉系列拥有纤细的形态,具备强烈的现代感。

#### EUDORA 奥多拉





B121



BS106



HSJ07





# THE WATER CUBE 水立方 Arrangement of the linear, square modular design structure, can let you follow one's inclinations, everything is in your hands. 直线型的排列,方形模块化的设计结构,可以让您随心所浴,一切尽在您的掌握之中。

#### THE WATER CUBE 水立方





#### POTALA 布达拉



BT109



B124



BS109





### BASIN FAUCET 面盆龙头













B116



B202





#### 普通铜龙头

- 电镀层容易起麻点,脱落或留下指纹划痕
- ② 铜龙头会释放铅,造成水污染
- 3 本体采用黄铜铸造、内外均易生锈
- 4 内部沙铸工艺、不光滑、沙孔容易藏污及滋生细菌

#### 不锈钢龙头

- 纯手工拉丝工艺,不粘油,不留痕
- ② 主体采用医用不锈钢铸造,零铅排放
- 3 304不锈钢钝化膜保护,不起斑点,不生锈
- ◆ 蜡模精铸,水道內壁自洁技术,确保无二次污染, 保护儿童,老人用水健康

#### FAUCET 龙头



K601

K126

K603



## SHOWERKITS 淋浴柱





#### BLBCOCK\ANGLE VALVE\FLOOR DRAINER

# 水嘴\角阀\地漏



W110



W110A







W110B

W112

DL01









W111



W101

W102





DL03

DL04



W103







W104

W108

DL05



#### 不锈钢水槽 STAINLESS STEEL SINKS

- 充满活力的设计,独具个性与品味,倾注无限健康生活理念
- 采用优质304不锈钢材料, 耐酸、耐碱、抗氧化, 经久耐用, 常用常新
- 采用柔丝、一体拉伸成型技术,全自动次极整流滚焊技术,国家认证抗菌技术
- 搭配不锈钢龙头, 打造健康环保快乐新生活



# **CONVERGENT**海纳







S7645S1A

D7843S1A







S8048S1A







D11650S1A



# VIGOR 天健



D7542S1A



D7942S1A



D7943S1A



D8045S1A

#### HARMONY 和谐



D6141S1A



D6941S1A



D7343S1A



D8244S1A



D8343S1A



D7143S1A



S4341S1A



S5243S1A



D9143S1A



D10050S1A



#### 不锈钢水槽特点



抗菌不锈钢材料

专业认证机构出具的抗菌证书,抗菌持久,更加健康卫生



一体拉伸成型技术

超大型油压机,一次拉伸双槽,无焊缝、更耐用、更坚固



#### 多重过滤系统

不锈钢滤小篮, 防臭下水管, 可有效滤除菜叶饭粒



#### 柔丝表面处理

Versaron特有磨光工艺,产品表面更光滑均匀,产品外观更加亮