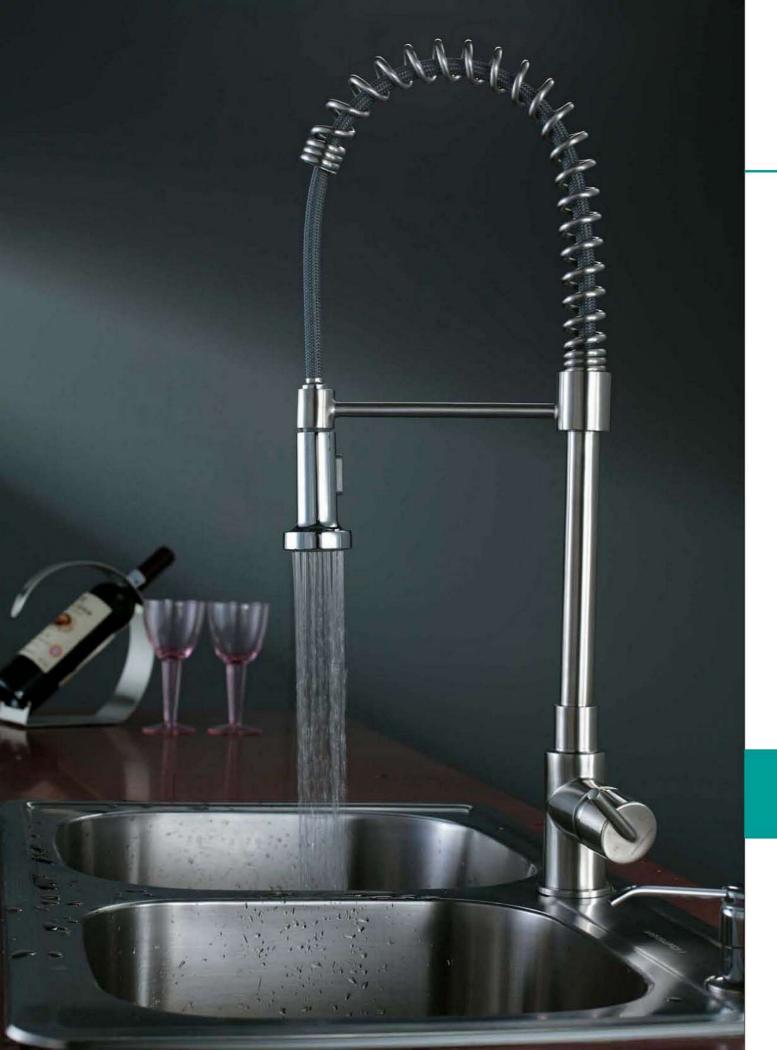

as to pollute the environment; The products are all made of 304 stainless steel, it is very durable, can reduce the waste of Manpower and material resources come from repeat purchase; never rust from inside to outside, never release lead to pollute water resources, can reduce the waste of water resources effectively.

Versaron products adopt europe's top design, graceful lines; stainless steel passivation principle, rust and pollution resistance, no rust point, no casting spallation, always maintain the nature luster even if after the use of many years.

#### 威捷朗怎么样做到低碳与时尚

产品或配件在生产过程采用采用非砂模工艺,最大限度的减少了废渣排放;外表手工抛光,没有环保首害的电镀工艺,不会有大量的废气废水排放污染环境;产品采用304不锈钢割作,经久耐用,减少了重复购置生产对人力和物力资源的极大浪费;内外均永不生锈,不会释放铅等隐息而污染水源,减少了人类水资源浪费。

产品采用欧洲顶级设计,线条柔美;不锈钢铣化膜原理,抗污拒锈,使得产品表面 永不起斑点,永不脱落,使用数年后依然拥有晶莹亮面、动感时尚的天然光泽;



# CONTENTS

# 目录

| 品牌文化  |      |       |      |         |     |     |     |     |     |     |     |     |     |     |     |     |     |      |      |
|-------|------|-------|------|---------|-----|-----|-----|-----|-----|-----|-----|-----|-----|-----|-----|-----|-----|------|------|
| 龙头产品  |      |       |      |         |     |     |     |     |     |     |     |     |     |     |     |     |     |      |      |
| 幸福    | 魔力   | ī ··  | •••  |         |     | ••• |     |     | ••• |     |     |     | ••• |     | ••• |     |     |      | . 0  |
| 凯瑟班   | 林    | •••   |      |         |     |     |     | ••• |     |     |     | ••• |     |     |     |     |     |      | . 0  |
| 塞伦    | 析    | •••   |      | • • • • |     |     | ••• | ••• |     |     |     |     | ••• | ••• |     |