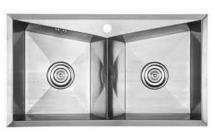

# THE WATER CUBE 水立方





#### POTALA 布达拉



BT109



B124



BS109





### BASIN FAUCET 面盆龙头













B116



B202





#### 普通铜龙头

- 电镀层容易起麻点,脱落或留下指纹划痕
- ② 铜龙头会释放铅,造成水污染
- 3 本体采用黄铜铸造、内外均易生锈
- 4 内部沙铸工艺、不光滑、沙孔容易藏污及滋生细菌

#### 不锈钢龙头

- 纯手工拉丝工艺,不粘油,不留痕
- ② 主体采用医用不锈钢铸造,零铅排放
- 3 304不锈钢钝化膜保护,不起斑点,不生锈
- ◆ 蜡模精铸,水道內壁自洁技术,确保无二次污染, 保护儿童,老人用水健康

#### FAUCET 龙头



K601

K126

K603



## SHOWERKITS 淋浴柱





#### BLBCOCK\ANGLE VALVE\FLOOR DRAINER

# 水嘴\角阀\地漏



W110



W110A







W110B

W112

DL01









W111



W101

W102





DL03

DL04



W103







W104

W108

DL05



#### 不锈钢水槽 STAINLESS STEEL SINKS

- 充满活力的设计,独具个性与品味,倾注无限健康生活理念
- 采用优质304不锈钢材料, 耐酸、耐碱、抗氧化, 经久耐用, 常用常新
- 采用柔丝、一体拉伸成型技术,全自动次极整流滚焊技术,国家认证抗菌技术
- 搭配不锈钢龙头, 打造健康环保快乐新生活



# **CONVERGENT**海纳







S7645S1A

D7843S1A







S8048S1A







D11650S1A



# VIGOR 天健



D7542S1A



D7942S1A



D7943S1A



D8045S1A

#### HARMONY 和谐



D6141S1A



D6941S1A



D7343S1A



D8244S1A



D8343S1A



D7143S1A



S4341S1A



S5243S1A



D9143S1A



D10050S1A



#### 不锈钢水槽特点



抗菌不锈钢材料

专业认证机构出具的抗菌证书,抗菌持久,更加健康卫生



一体拉伸成型技术

超大型油压机,一次拉伸双槽,无焊缝、更耐用、更坚固



#### 多重过滤系统

不锈钢滤小篮, 防臭下水管, 可有效滤除菜叶饭粒



#### 柔丝表面处理

Versaron特有磨光工艺,产品表面更光滑均匀,产品外观更加亮丽,表面更易清洁,不易污垢



#### 小R角,大空间

小R角技术,有效提升盆体容积,用更优质的DDQ304材料,使产品可以在小R角情况下正常拉伸。



#### 优质下水系统

全新塑胶材料制作,防臭防堵塞,易安装,节省空间,防烫水。



#### 高密度滚焊

Versaron滚焊盆,用先进的进口滚焊机,焊点密度是普通焊机的10倍焊接更加牢固,无针孔,无锈点,决不脱落。



#### 大尺寸,一律拉伸盆

Versaron的D7542S1A, D8244S1A等大型盆边是采用一体成型,只有拥有大型油压机的厂家才能有实力生产这些大型号的一体拉伸盆体。



#### 荣誉里程

企业历程

1975年:宏利五金塑胶制品厂有限公司成立

1984年:惠州宏利五金塑胶制品有限公司成立

1999年:惠州铸造有限公司成立

1999年:被国家海关评为全国第一批A类企业

2000年:被