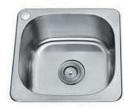

#### 不锈钢水槽 STAINLESS STEEL SINKS

- 充满活力的设计,独具个性与品味,倾注无限健康生活理念
- 采用优质304不锈钢材料, 耐酸、耐碱、抗氧化, 经久耐用, 常用常新
- 采用柔丝、一体拉伸成型技术,全自动次极整流滚焊技术,国家认证抗菌技术
- 搭配不锈钢龙头, 打造健康环保快乐新生活

#### HARMONY 和谐

D6141S1A

D6941S1A

D7343S1A

D8244S1A

D8343S1A

D7143S1A

S4341S1A

S5243S1A

D9143S1A

D10050S1A