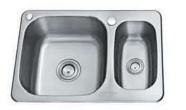

#### 不锈钢水槽 STAINLESS STEEL SINKS

- 充满活力的设计,独具个性与品味,倾注无限健康生活理念
- 采用优质304不锈钢材料, 耐酸、耐碱、抗氧化, 经久耐用, 常用常新
- 采用柔丝、一体拉伸成型技术,全自动次极整流滚焊技术,国家认证抗菌技术
- 搭配不锈钢龙头, 打造健康环保快乐新生活

#### 不锈钢水槽特点

抗菌不锈钢材料

专业认证机构出具的抗菌证书,抗菌持久,更加健康卫生

一体拉伸成型技术

超大型油压机,一次拉伸双槽,无焊缝、更耐用、更坚固