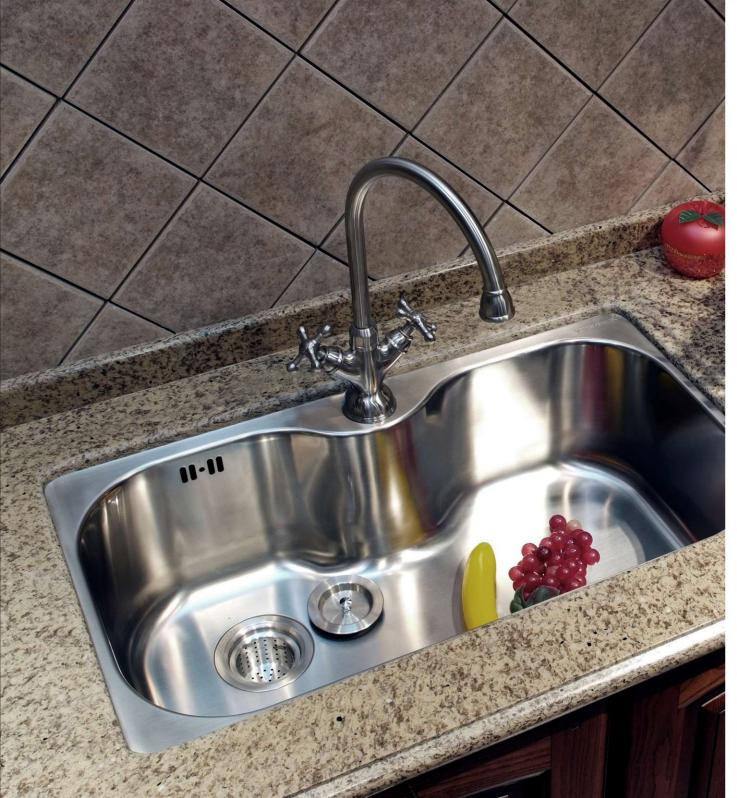

#### 不锈钢水槽 STAINLESS STEEL SINKS

- 充满活力的设计,独具个性与品味,倾注无限健康生活理念
- 采用优质304不锈钢材料, 耐酸、耐碱、抗氧化, 经久耐用, 常用常新
- 采用柔丝、一体拉伸成型技术,全自动次极整流滚焊技术,国家认证抗菌技术
- 搭配不锈钢龙头, 打造健康环保快乐新生活

#### 不锈钢水槽特点

抗菌不锈钢材料

专业认证机构出具的抗菌证书,抗菌持久,更加健康卫生

一体拉伸成型技术

超大型油压机,一次拉伸双槽,无焊缝、更耐用、更坚固

#### 柔丝表面处理

Versaron特有磨光工艺,产品表面更光滑均匀,产品外观更加亮丽,表面更易清洁,不易污垢

#### 小R角,大空间

小R角技术,有效提升盆体容积,用更优质的DDQ304材料,使产品可以在小R角情况下正常拉伸。