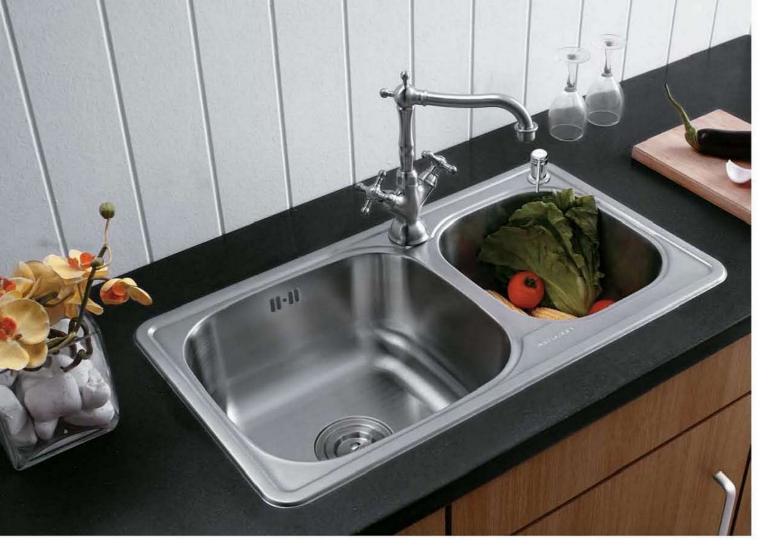

#### 不锈钢水槽 STAINLESS STEEL SINKS

- 充满活力的设计,独具个性与品味,倾注无限健康生活理念
- 采用优质304不锈钢材料, 耐酸、耐碱、抗氧化, 经久耐用, 常用常新
- 采用柔丝、一体拉伸成型技术,全自动次极整流滚焊技术,国家认证抗菌技术
- 搭配不锈钢龙头, 打造健康环保快乐新生活