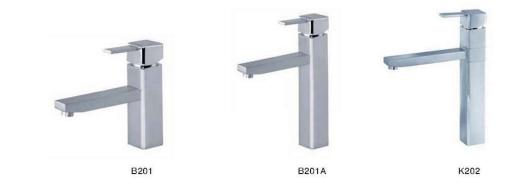

卡蒙超自然的力量让时光倒流,让您回到早期的

时尚浴室。

#### TUTANKHAMEN 图坦卡蒙







K302



K301



BT301



BS301

#### NOAH 诺亚舟















B114A



#### APANA阿帕纳



B122



B122A



BS107



HSJ08



BT106



# EUDORA奥多拉

What do you think a full of modern life inspiration and the most fashionable bathroom series should be? It should has the artistic quality of modern design, suitable for different bathroom style. Eudora series has fine form and strong contemporary leeling.

一个充满现代生活灵感的最时尚的浴室系列应该是什么样的?它具有现代设计的艺术性,适应于不同浴室 风格。奥多拉系列拥有纤细的形态,具备强烈的现代感。

#### EUDORA 奥多拉





B121



BS106



HSJ07





# THE WATER CUBE 水立方 Arrangement of the linear, square modular design structure, can let you follow one's inclinations, everything is in your hands. 直线型的排列,方形模块化的设计结构,可以让您随心所浴,一切尽在您的掌握之中。

#### THE WATER CUBE 水立方





#### POTALA 布达拉



BT109



B124



BS109





### BASIN FAUCET 面盆龙头













B116



B202





#### 普通铜龙头

- 电镀层容易起麻点,脱落或留下指纹划痕
- ② 铜龙头会释放铅,造成水污染
- 3 本体采用黄铜铸造、内外均易生锈
- 4 内部沙铸工艺、不光滑、沙孔容易藏污及滋生细菌

#### 不锈钢龙头

- 纯手工拉丝工艺,不粘油,不留痕
- ② 主体采用医用不锈钢铸造,零铅排放
- 3 304不锈钢钝化膜保护,不起斑点,不生锈
- ◆ 蜡模精铸,水道內壁自洁技术,确保无二次污染, 保护儿童,老人用水健康

#### FAUCET 龙头



K601

K126

K603



## SHOWERKITS 淋浴柱





#### BLBCOCK\ANGLE VALVE\FLOOR DRAINER

# 水嘴\角阀\地漏



W110



W110A







W110B

W112

DL01









W111



W101

W102





DL03

DL04



W103







W104

W108

DL05



#### 不锈钢水槽 STAINLESS STEEL SINKS

- 充满活力的设计,独具个性与品味,倾注无限健康生活理念
- 采用优质304不锈钢材料, 耐酸、耐碱、抗氧化, 经久耐用, 常用常新
- 采用柔丝、一体拉伸成型技术,全自动次极整流滚焊技术,国家认证抗菌技术
- 搭配不锈钢龙头, 打造健康环保快乐新生活



# **CONVERGENT**海纳







S7645S1A

D7843S1A







S8048S1A







D11650S1A



# VIG