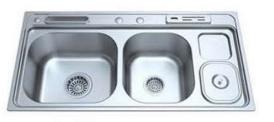

#### 不锈钢水槽 STAINLESS STEEL SINKS

- 充满活力的设计,独具个性与品味,倾注无限健康生活理念
- 采用优质304不锈钢材料, 耐酸、耐碱、抗氧化, 经久耐用, 常用常新
- 采用柔丝、一体拉伸成型技术,全自动次极整流滚焊技术,国家认证抗菌技术
- 搭配不锈钢龙头, 打造健康环保快乐新生活

# **CONVERGENT**海纳

S7645S1A

D7843S1A

S8048S1A

D11650S1A

# VIGOR 天健

D7542S1A

D7942S1A

D7943S1A

D8045S1A

#### HARMONY 和谐

D6141S1A

D6941S1A

D7343S1A

D8244S1A

D8343S1A

D7143S1A

S4341S1A

S5243S1A

D9143S1A

D10050S1A

#### 不锈钢水槽特点

抗菌不锈钢材料

专业认证机构出具的抗菌证书,抗菌持久,更加健康卫生

一体拉伸成型技术

超大型油压机,一次拉伸双槽,无焊缝、更耐用、更坚固