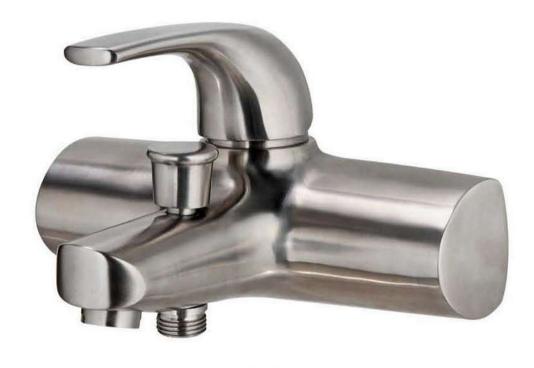

期的

时尚浴室。

#### TUTANKHAMEN 图坦卡蒙







K302



K301



BT301



BS301

#### NOAH 诺亚舟















B114A



#### APANA阿帕纳



B122



B122A



BS107



HSJ08



BT106



# EUDORA奥多拉

What do you think a full of modern life inspiration and the most fashionable bathroom series should be? It should has the artistic quality of modern design, suitable for different bathroom style. Eudora series has fine form and strong contemporary leeling.

一个充满现代生活灵感的最时尚的浴室系列应该是什么样的?它具有现代设计的艺术性,适应于不同浴室 风格。奥多拉系列拥有纤细的形态,具备强烈的现代感。

#### EUDORA 奥多拉





B121



BS106



HSJ07





# THE WATER CUBE 水立方 Arrangement of the linear, square modular design structure, can let you follow one's inclinations, everything is in your hands. 直线型的排列,方形模块化的设计结构,可以让您随心所浴,一切尽在您的掌握之中。

#### THE WATER CUBE 水立方





#### POTALA 布达拉



BT109



B124



BS109





### BASIN FAUCET 面盆龙头













B116



B202





#### 普通铜龙头

- 电镀层容易起麻点,脱落或留下指纹划痕
- ② 铜龙头会释放铅,造成水污染
- 3 本体采用黄铜铸造、内外均易生锈
- 4 内部沙铸工艺、不光滑、沙孔容易藏污及滋生细菌

#### 不锈钢龙头

- 纯手工拉丝工艺,不粘油,不留痕
- ② 主体采用医用不锈钢铸造,零铅排放
- 3 304不锈钢钝化膜保护,不起斑点,不生锈
- ◆ 蜡模精铸,水道內壁自洁技术,确保无二次污染, 保护儿童,老人用水健康

#### FAUCET 龙头



K601

K126

K603



## SHOWERKITS 淋浴柱





#### BLBCOCK\ANGLE VALVE\FLOOR DRAINER

# 水嘴\角阀\地漏



W110



W110A







W110B

W112

DL01









W111



W101

W102





DL03

DL04



W103







W104

W108

DL05



#### 不锈钢水槽 STAINLESS STEEL SINKS

- 充满活力的设计,独具个性与品味,倾注无限健康生活理念
- 采用优质304不锈钢材料, 耐酸、耐碱、抗氧化, 经久耐用, 常用常新
- 采用柔丝、一体拉伸成型技术,全自动次极整流滚焊技术,国家认证抗菌技术
- 搭配不锈钢龙头, 打造健康环保快乐新生活



# **CONVERGENT**海纳







S7645S1A

D7843S1A







S8048S1A







D11650S1A



# VIGOR 天健



D7542S1A