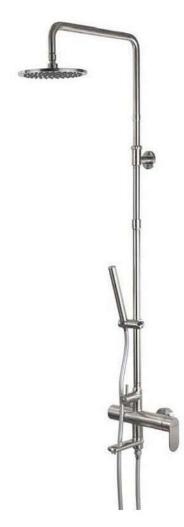

B123



B123A



BS108



BT108



HSJ11

#### SILLENCE 塞伦斯



# SILLENCE 塞伦斯

The circle is one of the most basic form, Sillence 's definite function and simple & clear effect can make you relax yourself and purify the mind and body in a quite and peachful bath environment.

圆是最基本的形态之一,塞伦斯明确的功能和简单的效果让您在日益忙碌的时代,在安静祥和的卫 浴环境内放松自己,净化身心。

# TUTANKHAMEN 图坦卡蒙 When rapid changes have taken place in our social life and we feel difficult to adapt, people want to go back to ancient times, tutankhamen supernatural power can let time go back, let you return to the early stage fashion bathroom.

当社会生活发生迅速变化而大家感到难以适从时,人们希望回到远古的时代,图坦卡蒙超自然的力量让时光倒流,让您回到早期的

时尚浴室。

#### TUTANKHAMEN 图坦卡蒙







K302



K301



BT301



BS301

#### NOAH 诺亚舟















B114A



#### APANA阿帕纳



B122



B122A



BS107



HSJ08



BT106



# EUDORA奥多拉

What do you think a full of modern life inspiration and the most fashionable bathroom series should be? It should has the artistic quality of modern design, suitable for different bathroom style. Eudora series has fine form and strong contemporary leeling.

一个充满现代生活灵感的最时尚的浴室系列应该是什么样的?它具有现代设计的艺术性,适应于不同浴室 风格。奥多拉系列拥有纤细的形态,具备强烈的现代感。

#### EUDORA 奥多拉





B121



BS106



HSJ07





# THE WATER CUBE 水立方 Arrangement of the linear, square modular design structure, can let you follow one's inclinations, everything is in your hands. 直线型的排列,方形模块化的设计结构,可以让您随心所浴,一切尽在您的掌握之中。

#### THE WATER CUBE 水立方





#### POTALA 布达拉



BT109



B124



BS109





### BASIN FAUCET 面盆龙头













B116



B202





#### 普通铜龙头

- 电镀层容易起麻点,脱落或留下指纹划痕
- ② 铜龙头会释放铅,造成水污染
- 3 本体采用黄铜铸造、内外均易