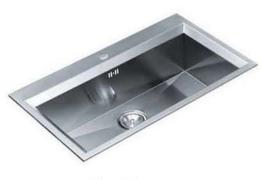

您的掌握之中。

#### THE WATER CUBE 水立方





#### POTALA 布达拉



BT109



B124



BS109





### BASIN FAUCET 面盆龙头













B116



B202





#### 普通铜龙头

- 电镀层容易起麻点,脱落或留下指纹划痕
- ② 铜龙头会释放铅,造成水污染
- 3 本体采用黄铜铸造、内外均易生锈
- 4 内部沙铸工艺、不光滑、沙孔容易藏污及滋生细菌

#### 不锈钢龙头

- 纯手工拉丝工艺,不粘油,不留痕
- ② 主体采用医用不锈钢铸造,零铅排放
- 3 304不锈钢钝化膜保护,不起斑点,不生锈
- ◆ 蜡模精铸,水道內壁自洁技术,确保无二次污染, 保护儿童,老人用水健康

#### FAUCET 龙头



K601

K126

K603



## SHOWERKITS 淋浴柱





#### BLBCOCK\ANGLE VALVE\FLOOR DRAINER

# 水嘴\角阀\地漏



W110



W110A







W110B

W112

DL01









W111



W101

W102





DL03

DL04



W103







W104

W108

DL05



#### 不锈钢水槽 STAINLESS STEEL SINKS

- 充满活力的设计,独具个性与品味,倾注无限健康生活理念
- 采用优质304不锈钢材料, 耐酸、耐碱、抗氧化, 经久耐用, 常用常新
- 采用柔丝、一体拉伸成型技术,全自动次极整流滚焊技术,国家认证抗菌技术
- 搭配不锈钢龙头, 打造健康环保快乐新生活



# **CONVERGENT**海纳







S7645S1A

D7843S1A







S8048S1A







D11650S1A



# VIGOR 天健



D7542S1A



D7942S1A



D7943S1A



D8045S1A

#### HARMONY 和谐



D6141S1A



D6941S1A



D7343S1A



D8244S1A



D8343S1A



D7143S1A



S4341S1A



S5243S1A



D9143S1A



D10050S1A



#### 不锈钢水槽特点



抗菌不锈钢材料

专业认证机构出具的抗菌证书,抗菌持久,更加健康卫生



一体拉伸成型技术

超大型油压机,一次拉伸双槽,无焊缝、更耐用、更坚固



#### 多重过滤系统

不锈钢滤小篮, 防臭下水管, 可有效滤除菜叶饭粒



#### 柔丝表面处理

Versaron特有磨光工艺,产品表面更光滑均匀,产品外观更加亮丽,表面更易清洁,不易污垢



#### 小R角,大空间

小R角技术,有效提升盆体容积,用更优质的DDQ304材料,使产品可以在小R角情况下正常拉伸。



#### 优质下水系统

全新塑胶材料制作,防臭防堵塞,易安装,节省空间,防烫水。



#### 高密度滚焊

Versaron滚焊盆,用先进的进口滚焊机,焊点密度是普通焊机的10倍焊接更加牢固,无针孔,无锈点,决不脱落。



#### 大尺寸,一律拉伸盆

Versaron的D7542S1A, D8244S1A等大型盆边是采用一体成型,只有拥有大型油压机的厂家才能有实力生产这些大型号的一体拉伸盆体。



#### 荣誉里程

企业历程

1975年:宏利五金塑胶制品厂有限公司成立

1984年:惠州宏利五金塑胶制品有限公司成立

1999年:惠州铸造有限公司成立

1999年:被国家海关评为全国第一批A