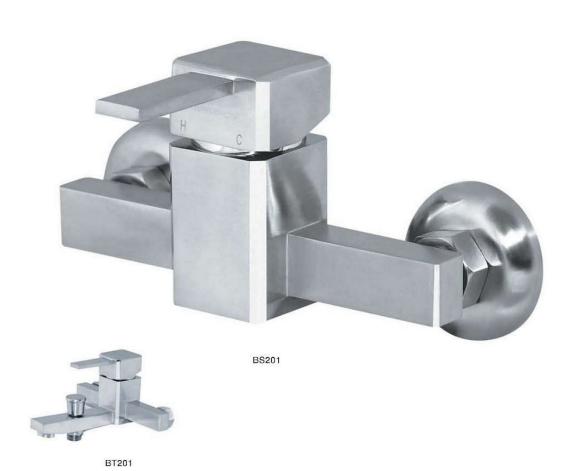

图坦卡蒙超自然的力量让时光倒流,让您回到早期的

时尚浴室。

#### TUTANKHAMEN 图坦卡蒙







K302



K301



BT301



BS301

#### NOAH 诺亚舟















B114A



#### APANA阿帕纳



B122



B122A



BS107



HSJ08



BT106



# EUDORA奥多拉

What do you think a full of modern life inspiration and the most fashionable bathroom series should be? It should has the artistic quality of modern design, suitable for different bathroom style. Eudora series has fine form and strong contemporary leeling.

一个充满现代生活灵感的最时尚的浴室系列应该是什么样的?它具有现代设计的艺术性,适应于不同浴室 风格。奥多拉系列拥有纤细的形态,具备强烈的现代感。

#### EUDORA 奥多拉





B121



BS106



HSJ07





# THE WATER CUBE 水立方 Arrangement of the linear, square modular design structure, can let you follow one's inclinations, everything is in your hands. 直线型的排列,方形模块化的设计结构,可以让您随心所浴,一切尽在您的掌握之中。

#### THE WATER CUBE 水立方





#### POTALA 布达拉



BT109



B124



BS109





### BASIN FAUCET 面盆龙头













B116



B202





#### 普通铜龙头

- 电镀层容易起麻点,脱落或留下指纹划痕
- ② 铜龙头会释放铅,造成水污染
- 3 本体采用黄铜铸造、内外均易生锈
- 4 内部沙铸工艺、不光滑、沙孔容易藏污及滋生细菌

#### 不锈钢龙头

- 纯手工拉丝工艺,不粘油,不留痕
- ② 主体采用医用不锈钢铸造,零铅排放
- 3 304不锈钢钝化膜保护,不起斑点,不生锈
- ◆ 蜡模精铸,水道內壁自洁技术,确保无二次污染, 保护儿童,老人用水健康

#### FAUCET 龙头



K601

K126

K603



## SHOWERKITS 淋浴柱





#### BLBCOCK\ANGLE VALVE\FLOOR DRAINER

# 水嘴\角阀\地漏



W110



W110A







W110B

W112

DL01









W111



W101

W102





DL03

DL04



W103







W104

W108

DL05



#### 不锈钢水槽 STAINLESS STEEL SINKS

- 充满活力的设计,独具个性与品味,倾注无限健康生活理念
- 采用优质304不锈钢材料, 耐酸、耐碱、抗氧化, 经久耐用, 常用常新
- 采用柔丝、一体拉伸成型技术,全自动次极整流滚焊技术,国家认证抗菌技术
- 搭配不锈钢龙头, 打造健康环保快乐新生活



# **CONVERGENT**海纳







S7645S1A

D7843S1A







S8048S1A







D11650S1A



# V