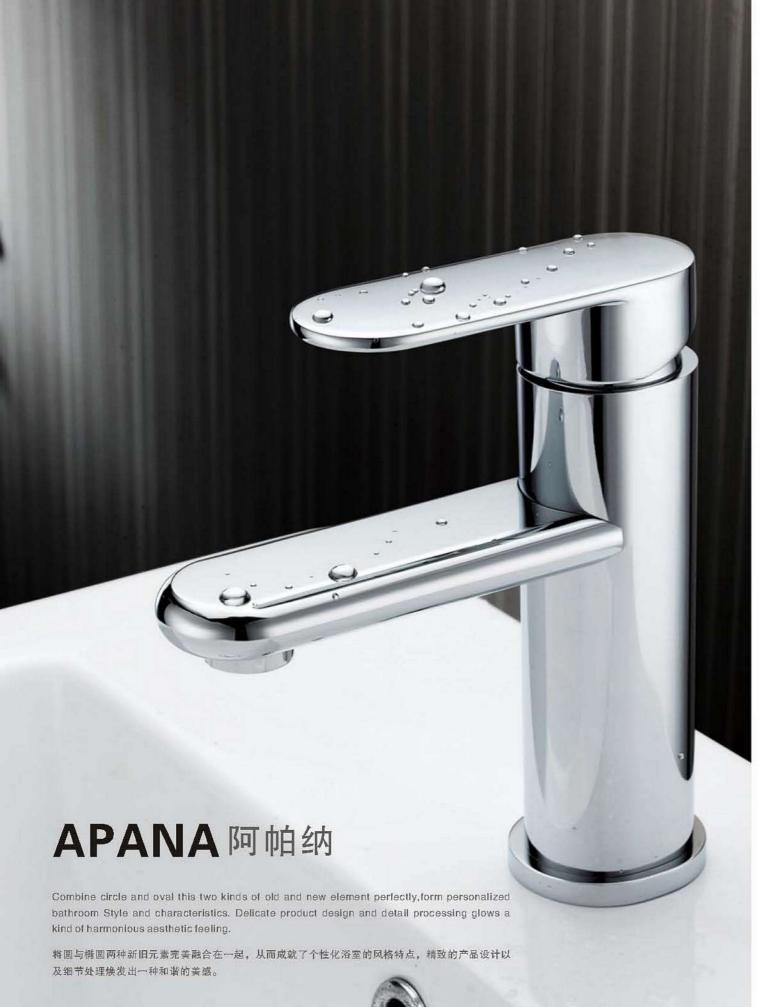

BS108



BT108



HSJ11

#### SILLENCE 塞伦斯



# SILLENCE 塞伦斯

The circle is one of the most basic form, Sillence 's definite function and simple & clear effect can make you relax yourself and purify the mind and body in a quite and peachful bath environment.

圆是最基本的形态之一,塞伦斯明确的功能和简单的效果让您在日益忙碌的时代,在安静祥和的卫 浴环境内放松自己,净化身心。

# TUTANKHAMEN 图坦卡蒙 When rapid changes have taken place in our social life and we feel difficult to adapt, people want to go back to ancient times, tutankhamen supernatural power can let time go back, let you return to the early stage fashion bathroom.

当社会生活发生迅速变化而大家感到难以适从时,人们希望回到远古的时代,图坦卡蒙超自然的力量让时光倒流,让您回到早期的

时尚浴室。

#### TUTANKHAMEN 图坦卡蒙







K302



K301



BT301



BS301

#### NOAH 诺亚舟















B114A



#### APANA阿帕纳



B122



B122A



BS107



HSJ08



BT106



# EUDORA奥多拉

What do you think a full of modern life inspiration and the most fashionable bathroom series should be? It should has the artistic quality of modern design, suitable for different bathroom style. Eudora series has fine form and strong contemporary leeling.

一个充满现代生活灵感的最时尚的浴室系列应该是什么样的?它具有现代设计的艺术性,适应于不同浴室 风格。奥多拉系列拥有纤细的形态,具备强烈的现代感。

#### EUDORA 奥多拉





B121



BS106



HSJ07





# THE WATER CUBE 水立方 Arrangement of the linear, square modular design structure, can let you follow one's inclinations, everything is in your hands. 直线型的排列,方形模块化的设计结构,可以让您随心所浴,一切尽在您的掌握之中。

#### THE WATER CUBE 水立方





#### POTALA 布达拉



BT109



B124



BS109





### BASIN FAUCET 面盆龙头













B116



B202





#### 普通铜龙头

- 电镀层容易起麻点,脱落或留下指纹划痕
- ② 铜龙头会释放铅,造成水污染
- 3 本体采用黄铜铸造、内外均易生锈
- 4 内部沙铸工艺、不光滑、