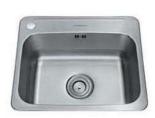

#### 不锈钢水槽 STAINLESS STEEL SINKS

- 充满活力的设计,独具个性与品味,倾注无限健康生活理念
- 采用优质304不锈钢材料, 耐酸、耐碱、抗氧化, 经久耐用, 常用常新
- 采用柔丝、一体拉伸成型技术,全自动次极整流滚焊技术,国家认证抗菌技术
- 搭配不锈钢龙头, 打造健康环保快乐新生活

#### HARMONY 和谐

D6141S1A

D6941S1A

D7343S1A

D8244S1A

D8343S1A

D7143S1A

S4341S1A

S5243S1A

D9143S1A

D10050S1A