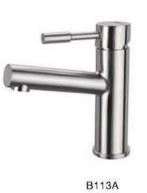

01



BS301

#### NOAH 诺亚舟















B114A



#### APANA阿帕纳



B122



B122A



BS107



HSJ08



BT106



# EUDORA奥多拉

What do you think a full of modern life inspiration and the most fashionable bathroom series should be? It should has the artistic quality of modern design, suitable for different bathroom style. Eudora series has fine form and strong contemporary leeling.

一个充满现代生活灵感的最时尚的浴室系列应该是什么样的?它具有现代设计的艺术性,适应于不同浴室 风格。奥多拉系列拥有纤细的形态,具备强烈的现代感。

#### EUDORA 奥多拉





B121



BS106



HSJ07





# THE WATER CUBE 水立方 Arrangement of the linear, square modular design structure, can let you follow one's inclinations, everything is in your hands. 直线型的排列,方形模块化的设计结构,可以让您随心所浴,一切尽在您的掌握之中。

#### THE WATER CUBE 水立方





#### POTALA 布达拉



BT109



B124



BS109





### BASIN FAUCET 面盆龙头













B116



B202





#### 普通铜龙头

- 电镀层容易起麻点,脱落或留下指纹划痕
- ② 铜龙头会释放铅,造成水污染
- 3 本体采用黄铜铸造、内外均易生锈
- 4 内部沙铸工艺、不光滑、沙孔容易藏污及滋生细菌

#### 不锈钢龙头

- 纯手工拉丝工艺,不粘油,不留痕
- ② 主体采用医用不锈钢铸造,零铅排放
- 3 304不锈钢钝化膜保护,不起斑点,不生锈
- ◆ 蜡模精铸,水道內壁自洁技术,确保无二次污染, 保护儿童,老人用水健康

#### FAUCET 龙头



K601

K126

K603



## SHOWERKITS 淋浴柱





#### BLBCOCK\ANGLE VALVE\FLOOR DRAINER

# 水嘴\角阀\地漏



W110



W110A







W110B

W112

DL01









W111



W101

W102





DL03

DL04



W103







W104

W108

DL05



#### 不锈钢水槽 STAINLESS STEEL SINKS

- 充满活力的设计,独具个性与品味,倾注无限健康生活理念
- 采用优质304不锈钢材料, 耐酸、耐碱、抗氧化, 经久耐用, 常用常新
- 采用柔丝、一体拉伸成型技术,全自动次极整流滚焊技术,国家认证抗菌技术
- 搭配不锈钢龙头, 打造健康环保快乐新生活



# **CONVERGENT**海纳







S7645S1A

D7843S1A







S8048S1A







D11650S1A



# VIGOR 天健



D7542S1A



D7942S1A



D7943S1A



D8045S1A

#### HARMONY 和谐



D614