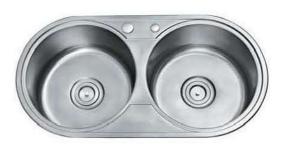

#### 不锈钢水槽 STAINLESS STEEL SINKS

- 充满活力的设计,独具个性与品味,倾注无限健康生活理念
- 采用优质304不锈钢材料, 耐酸、耐碱、抗氧化, 经久耐用, 常用常新
- 采用柔丝、一体拉伸成型技术,全自动次极整流滚焊技术,国家认证抗菌技术
- 搭配不锈钢龙头, 打造健康环保快乐新生活

# **CONVERGENT**海纳

S7645S1A

D7843S1A

S8048S1A

D11650S1A

# VIGOR 天健

D7542S1A

D7942S1A

D7943S1A

D8045S1A

#### HARMONY 和谐

D6141S1A

D6941S1A

D7343S1A

D8244S1A

D8343S1A

D7143S1A

S4341S1A