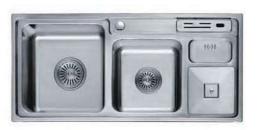

#### 不锈钢水槽 STAINLESS STEEL SINKS

- 充满活力的设计,独具个性与品味,倾注无限健康生活理念
- 采用优质304不锈钢材料, 耐酸、耐碱、抗氧化, 经久耐用, 常用常新
- 采用柔丝、一体拉伸成型技术,全自动次极整流滚焊技术,国家认证抗菌技术
- 搭配不锈钢龙头, 打造健康环保快乐新生活

# **CONVERGENT**海纳

S7645S1A

D7843S1A

S8048S1A

D11650S1A

# VIGOR 天健

D7542S1A

D7942S1A

D7943S1A

D8045S1A

#### HARMONY 和谐

D6141S1A

D6941S1A

D7343S1A

D8244S1A

D8343S1A

D7143S1A

S4341S1A

S5243S1A

D9143S1A

D10050S1A