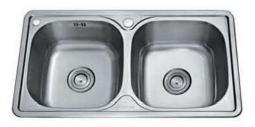

#### 不锈钢水槽 STAINLESS STEEL SINKS

- 充满活力的设计,独具个性与品味,倾注无限健康生活理念
- 采用优质304不锈钢材料, 耐酸、耐碱、抗氧化, 经久耐用, 常用常新
- 采用柔丝、一体拉伸成型技术,全自动次极整流滚焊技术,国家认证抗菌技术
- 搭配不锈钢龙头, 打造健康环保快乐新生活

# **CONVERGENT**海纳

S7645S1A

D7843S1A

S8048S1A

D11650S1A

# VIGOR 天健

D7542S1A

D7942S1A

D7943S1A

D8045S1A

#### HARMONY 和谐

D6141S1A

D6941S1A

D7343S1A

D8244S1A

D8343S1A

D7143S1A

S4341S1A