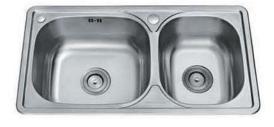

#### 不锈钢水槽 STAINLESS STEEL SINKS

- 充满活力的设计,独具个性与品味,倾注无限健康生活理念
- 采用优质304不锈钢材料, 耐酸、耐碱、抗氧化, 经久耐用, 常用常新
- 采用柔丝、一体拉伸成型技术,全自动次极整流滚焊技术,国家认证抗菌技术
- 搭配不锈钢龙头, 打造健康环保快乐新生活

#### 不锈钢水槽特点

抗菌不锈钢材料

专业认证机构出具的抗菌证书,抗菌持久,更加健康卫生

一体拉伸成型技术

超大型油压机,一次拉伸双槽,无焊缝、更耐用、更坚固