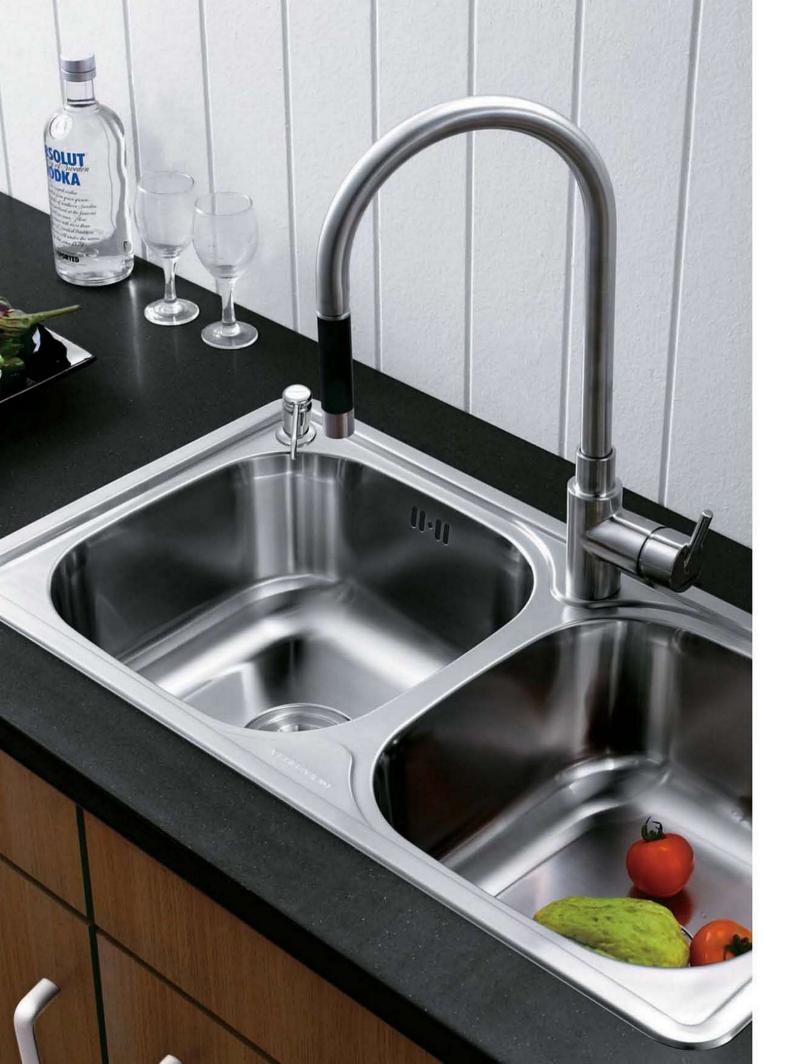

#### 不锈钢水槽 STAINLESS STEEL SINKS

- 充满活力的设计,独具个性与品味,倾注无限健康生活理念
- 采用优质304不锈钢材料, 耐酸、耐碱、抗氧化, 经久耐用, 常用常新
- 采用柔丝、一体拉伸成型技术,全自动次极整流滚焊技术,国家认证抗菌技术
- 搭配不锈钢龙头, 打造健康环保快乐新生活

#### 不锈钢水槽特点

抗菌不锈钢材料

专业认证机构出具的抗菌证书,抗菌持久,更加健康卫生

一体拉伸成型技术

超大型油压机,一次拉伸双槽,无焊缝、更耐用、更坚固

#### 多重过滤系统

不锈钢滤小篮, 防臭下水管, 可有效滤除菜叶饭粒

#### 柔丝表面处理

Versaron特有磨光工艺,产品表面更光滑均匀,产品外观更加亮丽,表面更易清洁,不易污垢

#### 小R角,大空间

小R角技术,有效提升盆体容积,用更优质的DDQ304材料,使产品可以在小R角情况下正常拉伸。

#### 优质下水系统

全新塑胶材料制作,防臭防堵塞,易安装,节省空间,防烫水。

#### 高密度滚焊

Versaron滚焊盆,用先进的进口滚焊机,焊点密度是普通焊机的10倍焊接更加牢固,无针孔,无锈点,决不脱落。

#### 大尺寸,一律拉伸盆

Versaron的D7542S1A, D8244S1A等大型盆边是采用一体成型,只有拥有大型油压机的厂家才能有实力生产这些大型号的一体拉伸盆体。