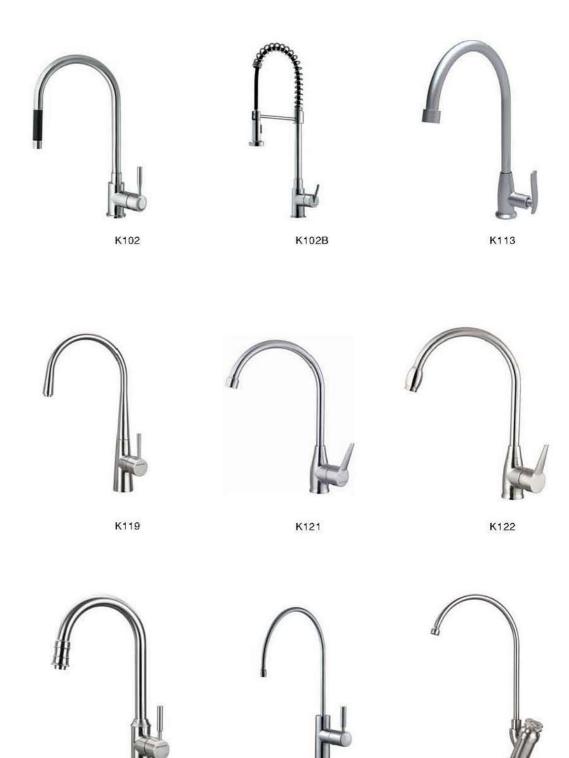

quality of modern design, suitable for different bathroom style. Eudora series has fine form and strong contemporary leeling.

一个充满现代生活灵感的最时尚的浴室系列应该是什么样的?它具有现代设计的艺术性,适应于不同浴室 风格。奥多拉系列拥有纤细的形态,具备强烈的现代感。

#### EUDORA 奥多拉





B121



BS106



HSJ07





# THE WATER CUBE 水立方 Arrangement of the linear, square modular design structure, can let you follow one's inclinations, everything is in your hands. 直线型的排列,方形模块化的设计结构,可以让您随心所浴,一切尽在您的掌握之中。

#### THE WATER CUBE 水立方





#### POTALA 布达拉



BT109



B124



BS109





### BASIN FAUCET 面盆龙头













B116



B202





#### 普通铜龙头

- 电镀层容易起麻点,脱落或留下指纹划痕
- ② 铜龙头会释放铅,造成水污染
- 3 本体采用黄铜铸造、内外均易生锈
- 4 内部沙铸工艺、不光滑、沙孔容易藏污及滋生细菌

#### 不锈钢龙头

- 纯手工拉丝工艺,不粘油,不留痕
- ② 主体采用医用不锈钢铸造,零铅排放
- 3 304不锈钢钝化膜保护,不起斑点,不生锈
- ◆ 蜡模精铸,水道內壁自洁技术,确保无二次污染, 保护儿童,老人用水健康

#### FAUCET 龙头



K601

K126

K603



## SHOWERKITS 淋浴柱





#### BLBCOCK\ANGLE VALVE\FLOOR DRAINER

# 水嘴\角阀\地漏



W110



W110A







W110B

W112

DL01









W111



W101

W102





DL03

DL04



W103







W104

W108

DL05



#### 不锈钢水槽 STAINLESS STEEL SINKS

- 充满活力的设计,独具个性与品味,倾注无限健康生活理念
- 采用优质304不锈钢材料, 耐酸、耐碱、抗氧化, 经久耐用, 常用常新
- 采用柔丝、一体拉伸成型技术,全自动次极整流滚焊技术,国家认证抗菌技术
- 搭配不锈钢龙头, 打造健康环保快乐新生活



# **CONVERGENT**海纳







S7645S1A

D7843S1A







S8048S1A







D11650S1A



# VIGOR 天健



D7542S1A



D7942S1A



D7943S1A



D8045S1A

#### HARMONY 和谐



D6141S1A



D6941S1A



D7343S1A



D8244S1A



D8343S1A



D7143S1A



S4341S1A



S5243S1A



D9143S1A



D10050S1A



#### 不锈钢水槽特点



抗菌不锈钢材料

专业认证机构出具的抗菌证书,抗菌持久,更加健康卫生



一体拉伸成型技术

超大型油压机,一次拉伸双槽,无焊缝、更耐用、更坚固



#### 多重过滤系统

不锈钢滤小篮, 防臭下水管, 可有效滤除菜叶饭粒



####