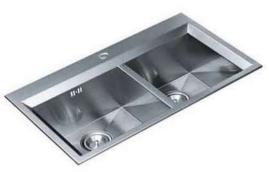

一切尽在您的掌握之中。

#### THE WATER CUBE 水立方





#### POTALA 布达拉



BT109



B124



BS109





### BASIN FAUCET 面盆龙头













B116



B202





#### 普通铜龙头

- 电镀层容易起麻点,脱落或留下指纹划痕
- ② 铜龙头会释放铅,造成水污染
- 3 本体采用黄铜铸造、内外均易生锈
- 4 内部沙铸工艺、不光滑、沙孔容易藏污及滋生细菌

#### 不锈钢龙头

- 纯手工拉丝工艺,不粘油,不留痕
- ② 主体采用医用不锈钢铸造,零铅排放
- 3 304不锈钢钝化膜保护,不起斑点,不生锈
- ◆ 蜡模精铸,水道內壁自洁技术,确保无二次污染, 保护儿童,老人用水健康

#### FAUCET 龙头



K601

K126

K603



## SHOWERKITS 淋浴柱





#### BLBCOCK\ANGLE VALVE\FLOOR DRAINER

# 水嘴\角阀\地漏



W110



W110A







W110B

W112

DL01









W111



W101

W102





DL03

DL04



W103







W104

W108

DL05



#### 不锈钢水槽 STAINLESS STEEL SINKS

- 充满活力的设计,独具个性与品味,倾注无限健康生活理念
- 采用优质304不锈钢材料, 耐酸、耐碱、抗氧化, 经久耐用, 常用常新
- 采用柔丝、一体拉伸成型技术,全自动次极整流滚焊技术,国家认证抗菌技术
- 搭配不锈钢龙头, 打造健康环保快乐新生活



# **CONVERGENT**海纳







S7645S1A

D7843S1A







S8048S1A







D11650S1A



# VIGOR 天健



D7542S1A



D7942S1A



D7943S1A



D8045S1A

#### HARMONY 和谐



D6141S1A



D6941S1A



D7343S1A



D8244S1A



D8343S1A



D7143S1A



S4341S1A



S5243S1A



D9143S1A



D10050S1A



#### 不锈钢水槽特点



抗菌不锈钢材料

专业认证机构出具的抗菌证书,抗菌持久,更加健康卫生



一体拉伸成型技术

超大型油压机,一次拉伸双槽,无焊缝、更耐用、更坚固



#### 多重过滤系统

不锈钢滤小篮, 防臭下水管, 可有效滤除菜叶饭粒



#### 柔丝表面处理

Versaron特有磨光工艺,产品表面更光滑均匀,产品外观更加亮丽,表面更易清洁,不易污垢



#### 小R角,大空间

小R角技术,有效提升盆体容积,用更优质的DDQ304材料,使产品可以在小R角情况下正常拉伸。



#### 优质下水系统

全新塑胶材料制作,防臭防堵塞,易安装,节省空间,防烫水。



#### 高密度滚焊

Versaron滚焊盆,用先进的进口滚焊机,焊点密度是普通焊机的10倍焊接更加牢固,无针孔,无锈点,决不脱落。



#### 大尺寸,一律拉伸盆

Versaron的D7542S1A, D8244S1A等大型盆边是采用一体成型,只有拥有大型油压机的厂家才能有实力生产这些大型号的一体拉伸盆体。



#### 荣誉里程

企业历程

1975年:宏利五金塑胶制品厂有限公司成立

1984年:惠州宏利五金塑胶制品有限公司成立

1999年:惠州铸造有限公司成立

1999年:被国家海关评为全国