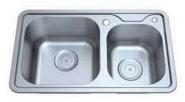

#### 不锈钢水槽 STAINLESS STEEL SINKS

- 充满活力的设计,独具个性与品味,倾注无限健康生活理念
- 采用优质304不锈钢材料, 耐酸、耐碱、抗氧化, 经久耐用, 常用常新
- 采用柔丝、一体拉伸成型技术,全自动次极整流滚焊技术,国家认证抗菌技术
- 搭配不锈钢龙头, 打造健康环保快乐新生活

# **CONVERGENT**海纳

S7645S1A

D7843S1A

S8048S1A

D11650S1A

# VIGOR 天健

D7542S1A

D7942S1A

D7943S1A

D8045S1A

#### HARMONY 和谐

D6141S1A

D6941S1A

D7343S1A

D8244S1A

D8343S1A

D7143S1A

S4341S1A