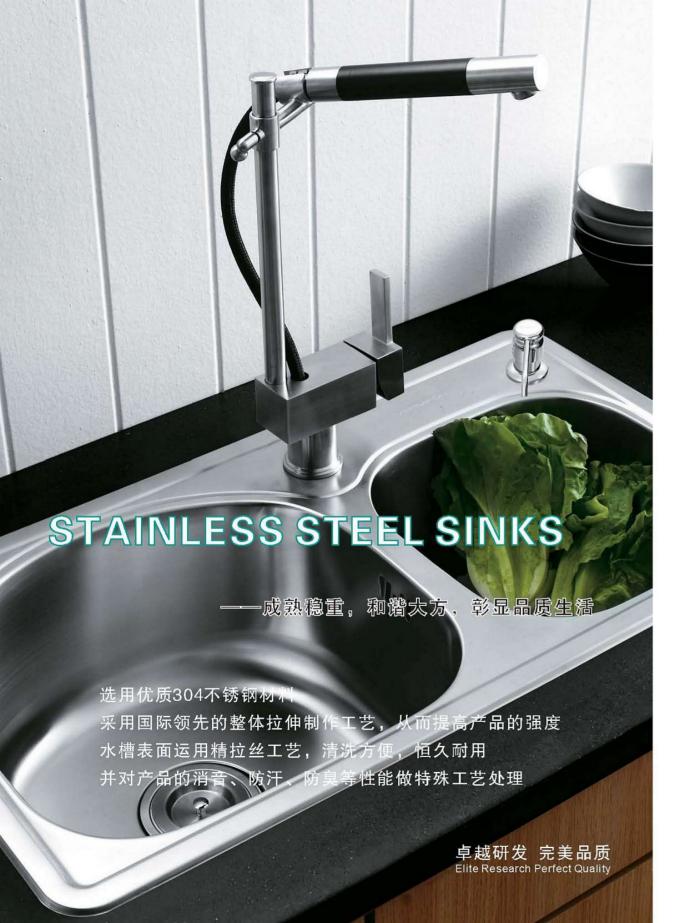

#### 不锈钢水槽 STAINLESS STEEL SINKS

- 充满活力的设计,独具个性与品味,倾注无限健康生活理念
- 采用优质304不锈钢材料, 耐酸、耐碱、抗氧化, 经久耐用, 常用常新
- 采用柔丝、一体拉伸成型技术,全自动次极整流滚焊技术,国家认证抗菌技术
- 搭配不锈钢龙头, 打造健康环保快乐新生活

#### 不锈钢水槽特点

抗菌不锈钢材料

专业认证机构出具的抗菌证书,抗菌持久,更加健康卫生

一体拉伸成型技术

超大型油压机,一次拉伸双槽,无焊缝、更耐用、更坚固

#### 多重过滤系统

不锈钢滤小篮, 防臭下水管, 可有效滤除菜叶饭粒

#### 柔丝表面处理

Versaron特有磨光工艺,产品表面更光滑均匀,产品外观更加亮丽,表面更易清洁,不易污垢

#### 小R角,大空间

小R角技术,有效提升盆体容积,用更优质的DDQ304材料,使产品可以在小R角情况下正常拉伸。

#### 优质下水系统

全新塑胶材料制作,防臭防堵塞,易安装,节省空间,防烫水。

#### 高密度滚焊

Versaron滚焊盆,用先进的进口滚焊机,焊点密度是普通焊机的10倍焊接更加牢固,无针孔,无锈点,决不脱落。

#### 大尺寸,一律拉伸盆

Versaron的D7542S1A, D8244S1A等大型盆边是采用一体成型,只有拥有大型油压机的厂家才能有实力生产这些大型号的一体拉伸盆体。