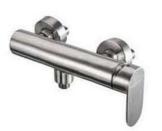

#### SILLENCE 塞伦斯

# SILLENCE 塞伦斯

The circle is one of the most basic form, Sillence 's definite function and simple & clear effect can make you relax yourself and purify the mind and body in a quite and peachful bath environment.

圆是最基本的形态之一,塞伦斯明确的功能和简单的效果让您在日益忙碌的时代,在安静祥和的卫 浴环境内放松自己,净化身心。