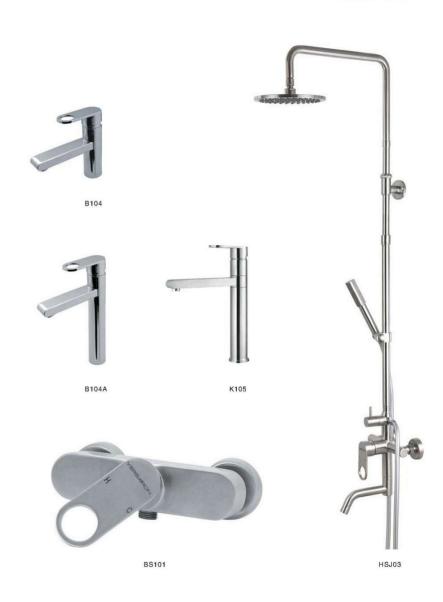

### BASIN FAUCET 面盆龙头

B116

B202

#### FAUCET 龙头

K601

K126

K603

## SHOWERKITS 淋浴柱