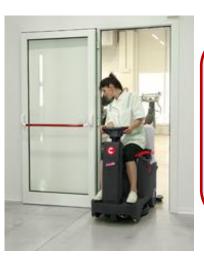

Indeed, with the same investment intended for a walk behind model it is possible to have an Innova 55 B that is more user-friendly, faster and more productive in cleaning operations.

The reduced dimensions and the driving wheel give to the Innova 55B superb manoeuvrability and the ability to operate in small spaces.

It moves very easily around obstacles to complete cleaning operations in a shorter time than a walk behind scrubber drier and with considerable savings on cleaning costs.

The Innova 55 B has a single disc brush of 56 cm working width and with the Eco ON/OFF System that automatically stops the brush and water flow when the machine is idle.