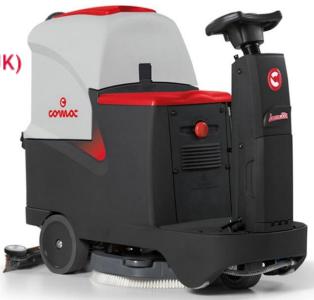

The new Comac Innova 55 B ride-on scrubber drier is able to replace a traditional walk behind scrubber drier in cleaning areas up to 3,000 sq. m.

Comac have designed a scrubbing machine that is extremely simple and cost effective to use.

Indeed, with the same investment intended for a walk behind model it is possible to have an Innova 55 B that is more user-friendly, faster and more productive in cleaning operations.

The reduced dimensions and the driving wheel give to the Innova 55B superb manoeuvrability and the ability to operate in small spaces.

It moves very easily around obstacles to complete cleaning operations in a shorter time than a walk behind scrubber drier and with considerable savings on cleaning costs.

The Innova 55 B has a single disc brush of 56 cm working width and with the Eco ON/OFF System that automatically stops the brush and water flow when the machine is idle.