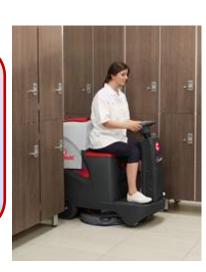

Indeed, with the same investment intended for a walk behind model it is possible to have an Innova 55 B that is more user-friendly, faster and more productive in cleaning operations.

The reduced dimensions and the driving wheel give to the Innova 55B superb manoeuvrability and the ability to operate in small spaces.

It moves very easily around obstacles to complete cleaning operations in a shorter time than a walk behind scrubber drier and with considerable savings on cleaning costs.

The Innova 55 B has a single disc brush of 56 cm working width and with the Eco ON/OFF System that automatically stops the brush and water flow when the machine is idle.