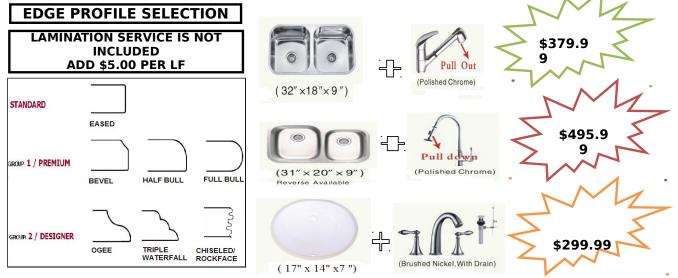

## **HOMEOWNER WHOLESALE SERVICES**

**ALL WORK IS DONE ON MACHINES** 

PRICE PROGRAMS: / NATURAL STONE / Single-Order Price Level

**GRANITE / MARBLE / LIMESTONE / TRAVERTINE / SOAPSTONE / SLATE** includes: /measurement, material, fabrication, installation/

|          | per     | еа        | ea      | еа        | ea       | sf      | lf      | lf        | lf         | sf          |
|----------|---------|-----------|---------|-----------|----------|---------|---------|-----------|------------|-------------|
|          | Sq. Ft. | Kitchen   | Kitchen | Vanity    | Cooktop  | CNC     | Edge    | Edge      | Edge       | removal     |
|          | Price   | sink (UM) | faucet  | sink (UM) | Cut Out  | Shape   | Std     | Group 1   | Group 2    | of old      |
| Stone    |         | (cut out) | (holes) | (cut out) |          | Pieces  | (eased) | (premium) | (designer) | countertops |
| Remnants | \$29.99 | \$250.00  | \$25.00 | \$125.00  | \$100.00 | \$15.00 | \$ -    | \$15.00   | \$25.00    | \$5.00      |
| Base     | \$49.00 | \$250.00  | \$25.00 | \$125.00  | \$100.00 | \$15.00 | \$ -    | \$15.00   | \$25.00    | \$5.00      |
| Group A  | \$55.00 | \$250.00  | \$25.00 | \$125.00  | \$100.00 | \$15.00 | \$-     | \$15.00   | \$25.00    | \$5.00      |
| Group B  | \$65.00 | \$250.00  | \$25.00 | \$125.00  | \$100.00 | \$15.00 | \$ -    | \$15.00   | \$25.00    | \$5.00      |
| Group C  | \$75.00 | \$250.00  | \$25.00 | \$125.00  | \$100.00 | \$15.00 | \$ -    | \$15.00   | \$25.00    | \$5.00      |