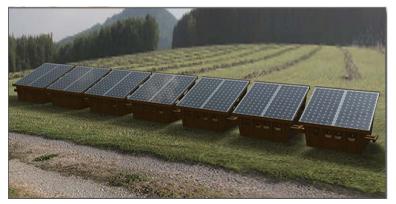

# Solar Panels & Nothing Else To Reduce Your Electric Bill

(Generate 36 kW p/mo Free Energy p/panel)

Solar Panel is integrated with Micro-inverter Panel connects to any electric plug in your home

Generates up to 1.2 kW p/day for every solar panel installed

#### **Protection Class IP65**

- Every solar panel supplies 1.2 kWh p/day 110 VAC
- These 14 panels generate 420 kWh per month
- Easy to install, & included are their own mounts
- Nothing else to buy or spend
- Install them by plugging them to an electrical outlet
- Installs on roof, wall, balcony, or anywhere
- Starts generating as soon as the Sun shines
- Micro-inverter is ETL Intertek listed with a 25 yr limited warranty