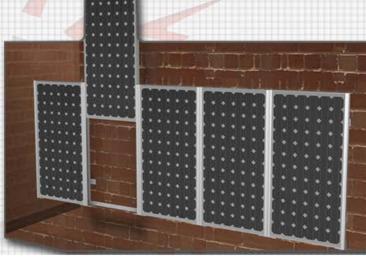

## New Solar Panels with integrated Micro-inverter

#### **Protection Class IP65**

- Every solar panel supplies 1.2 kWh p/day 110 VAC
- These 14 panels generate 420 kWh per month
- Easy to install, & included are their own mounts
- Nothing else to buy or spend
- Install them by plugging them to an electrical outlet
- Installs on roof, wall, balcony, or anywhere
- Starts generating as soon as the Sun shines
- Micro-inverter is ETL Intertek listed with a 25 yr limited warranty