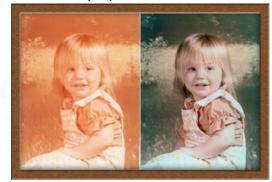

We can restore damaged color or B&W pictures that are irreplaceable...

...add or remove people/elements.

Ask about color tinting your old B&W photographs!