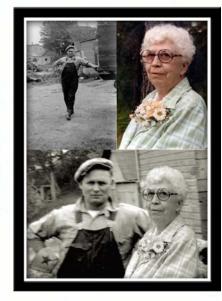

## Compositing

Let us create a truly personal portrait or photo for you. The elements of your portrait are photographed or scanned. Then the various elements are composited into a portrait or photo you specify. We work with you to create a finished work that will be cherished by you & your family.

Creation fee for composites depends on time & print size. Composite prints can go to 24"x30", depending on the quality of the originals.