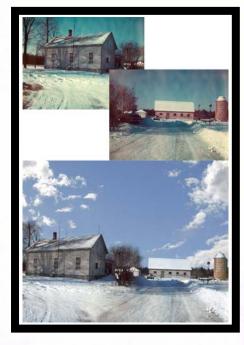

## Compositing

Let us create a truly personal portrait or photo for you. The elements of your portrait are photographed or scanned. Then the various elements are composited into a portrait or photo you specify. We work with you to create a finished work that will be cherished by you & your family.

Creation fee for composites depends on time & print size. Composite prints can go to 24"x30", depending on the quality of the originals.

We can restore damaged color or B&W pictures that are irreplaceable...

...add or remove people/elements.

Ask about color tinting your old B&W photographs!