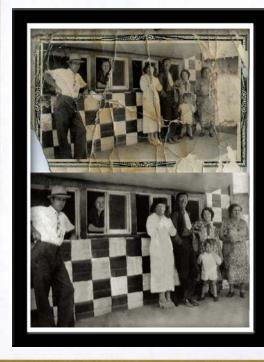

## Compositing

Let us create a truly personal portrait or photo for you. The elements of your portrait are photographed or scanned. Then the various elements are composited into a portrait or photo you specify. We work with you to create a finished work that will be cherished by you & your family.

We can restore damaged color or B&W pictures that are irreplaceable...

...add or remove people/elements.

Ask about color tinting your old B&W photographs!