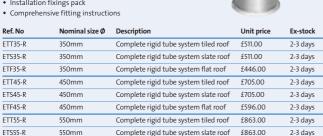

#### Each Em-Tube rigid tube system kit includes:

- · Square low profile UV protected polycarbonate dome
- · Roof flashing panel
- · Upper rigid tube section with bayonet connector
- Adjustable (0-45°) angle adaptor (not included in flat roof kit)
- · Straight rigid tube section
- · Lower rigid tube section
- · Lower tube ceiling mounting ring
- · Easy-fit magnetic, double glazed ceiling diffuser with ventilation facility
- · Installation fixings pack