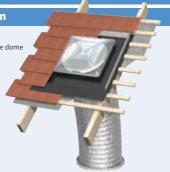

#### Each Em-Tube flexible tube system kit includes:

- · Square low profile UV protected polycarbonate dome
- · Roof flashing panel
- · Flexible tube with bayonet connector
- · Lower tube ceiling mounting ring
- Easy-fit magnetic, double glazed ceiling diffuser with ventilation facility
- · Installation fixings pack
- · Comprehensive fitting instructions